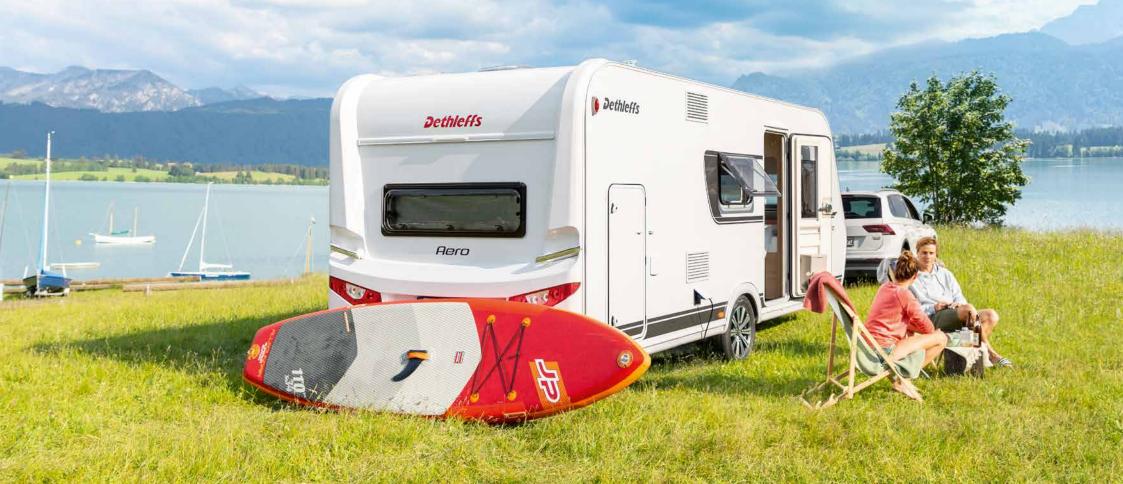

# Light, bright design that inspires

Light, airy and comfortable for pure camping fun • 490 QSK | Fyn

The place to be: the Dethleffs Aero's generous sense of space is best experienced in the spacious seating lounge • 510 ER | Skagen

Airy, Scandinavian design in proven Dethleffs quality. The Aero is available in three modern, fresh upholstery styles: Fyn, Skagen and Visby