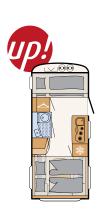

#### Aero up – airy design with extreme flexibility

Despite its compact dimensions, the Aero up offers maximum space and flexibility • 530 ER | Skagen

Travel as a couple or with friends in total comfort thanks to the practical pull-down bed above the seating lounge • 530 ER | Skagen

Sanctuary – a play space can be created here in no time at all • 530 KR | Fyn

Simply push up the pull-down bed and let the fun begin! The seating lounge offers ample space for all kinds of holiday fun  $\circ$  530 ER | Skagen