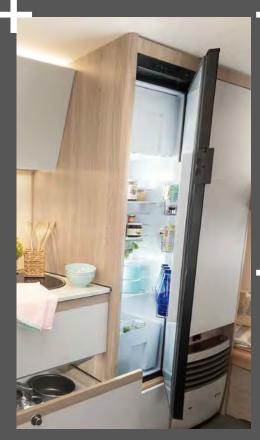

## Cooking made easy

Bright and spacious: the kitchen with 137-litre fridge including 15-litre freezer (depending on the layout) • 500 QSK | Visby

The hot-water system is included in the Touring Package

#### AERO & AERO UP Highlights

You can find a full overview of the ready to go equipment at www.dethleffs.com/aero

Large 137-litre fridge with 15-litre freezer (depending on layout)

Aero goes digital! The innovative SIU system (option) sends important vehicle information to your mobile phone! For detailed information see page 79