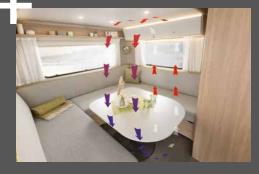

The large panoramic skylight with LED light lets both air and daylight into the vehicle (optional)

AirPlus - perfect air circulation in the interior with rear ventilation of the overhead lockers and sideboards