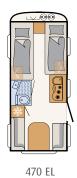

3 sleeping berths

3 sleeping berths

470 FR 4 sleeping berths

6 sleeping berths

490 QSK 6 sleeping berths

500 QSK 6 sleeping berths

510 ER 4 sleeping berths

4 sleeping berths