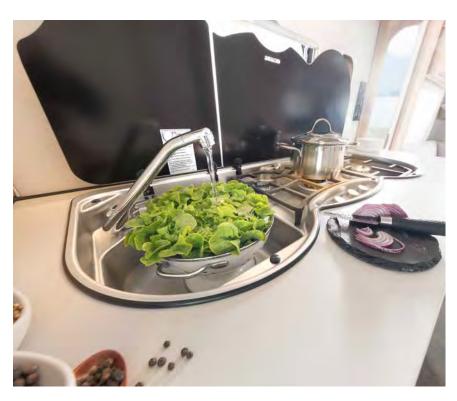

## Cooking made easy

Bright and spacious: the kitchen with 137-litre fridge including 15-litre freezer (depending on the layout) • 500 QSK | Visby

The hot-water system is included in the Touring Package