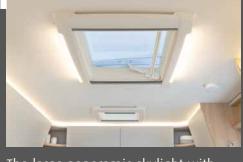

The large panoramic skylight with LED light lets both air and daylight into the vehicle (optional)

AirPlus - perfect air circulation in the interior with rear ventilation of the overhead lockers and sideboards