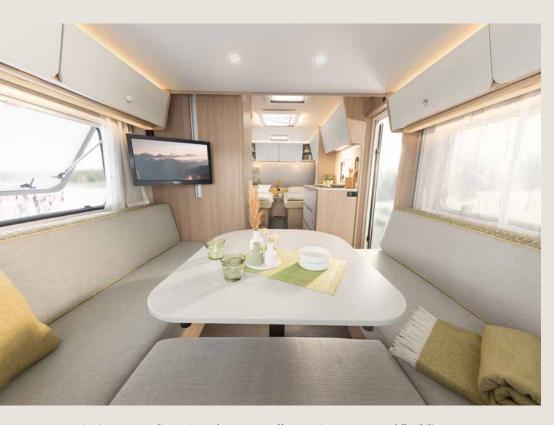

# Light, bright design that inspires

Light, airy and comfortable for pure camping fun • 490 QSK | Fyn

The place to be: the Dethleffs Aero's generous sense of space is best experienced in the spacious seating lounge • 510 ER | Skagen