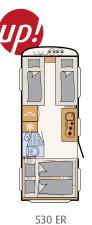

#### Aero up – airy design with extreme flexibility

Despite its compact dimensions, the Aero up offers maximum space and flexibility • 530 ER | Skagen

Travel as a couple or with friends in total comfort thanks to the practical pull-down bed above the seating lounge • 530 ER | Skagen

Sanctuary – a play space can be created here in no time at all • 530 KR | Fyn

Simply push up the pull-down bed and let the fun begin! The seating lounge offers ample space for all kinds of holiday fun  $\circ$  530 ER | Skagen