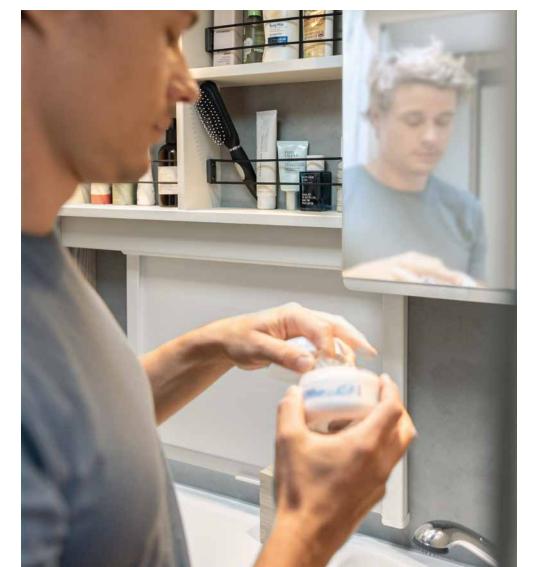

### Freshen up for the day ahead

Compact bathroom in light colours with beautiful, practical details, such as the integrated towel rail 510 ER | Skagen

The practical shelves and mirror cabinet offer plenty of storage options • 510 ER | Visby