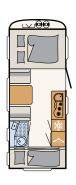

3 sleeping berths

3 sleeping berths

470 FR 4 sleeping berths

6 sleeping berths

490 QSK 6 sleeping berths

500 QSK 6 sleeping berths

510 ER 4 sleeping berths

4 sleeping berths