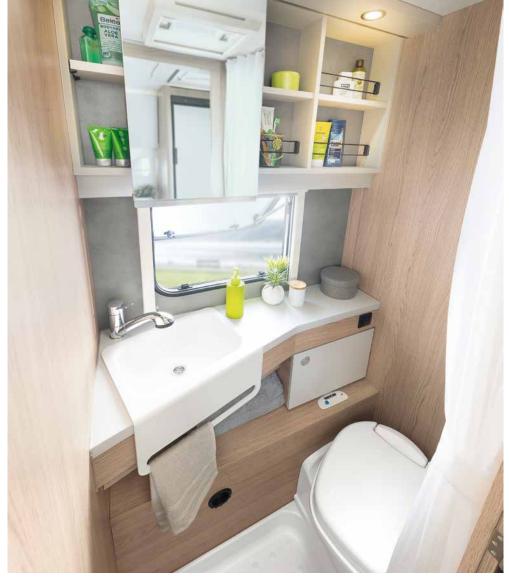

### Freshen up for the day ahead

Compact bathroom in light colours with beautiful, practical details, such as the integrated towel rail 510 ER | Skagen

The practical shelves and mirror cabinet offer plenty of storage options • 510 ER | Visby