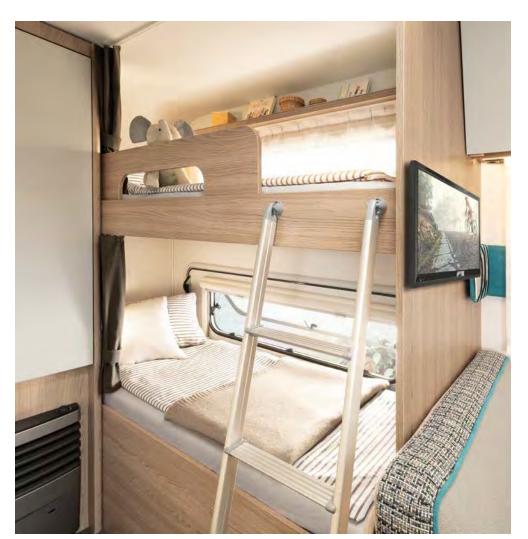

# Sleeping on air

The single beds can optionally be converted into a large sleeping area in the blink of an eye (option)  $\cdot$  510 ER | Skagen

Sweet dreams! Ideal for smaller campers – cosy bunk beds with a view • 490 QSK | Fyn