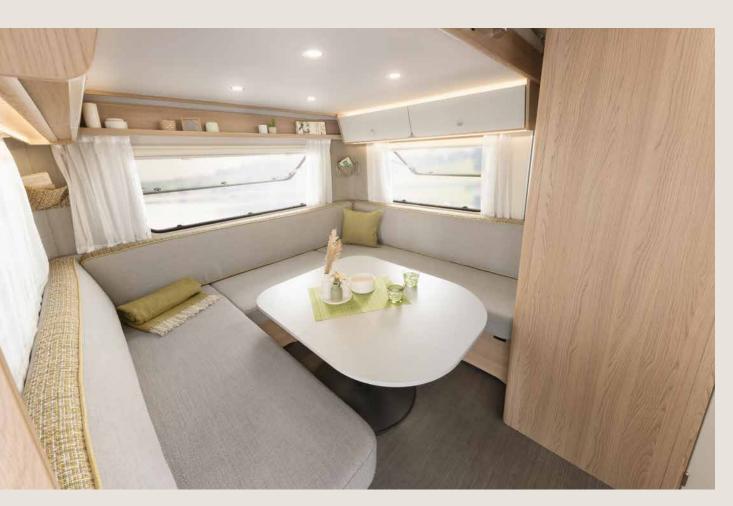

# Light, bright design that inspires

Light, airy and comfortable for pure camping fun • 490 QSK | Fyn

The place to be: the Dethleffs Aero's generous sense of space is best experienced in the spacious seating lounge • 510 ER | Skagen

Airy, Scandinavian design in proven Dethleffs quality. The Aero is available in three modern, fresh upholstery styles: Fyn, Skagen and Visby