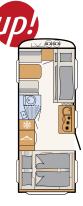

#### Aero up – airy design with extreme flexibility

Despite its compact dimensions, the Aero up offers maximum space and flexibility • 530 ER | Skagen

Travel as a couple or with friends in total comfort thanks to the practical pull-down bed above the seating lounge • 530 ER | Skagen

Sanctuary – a play space can be created here in no time at all • 530 KR | Fyn

Simply push up the pull-down bed and let the fun begin! The seating lounge offers ample space for all kinds of holiday fun  $\circ$  530 ER | Skagen