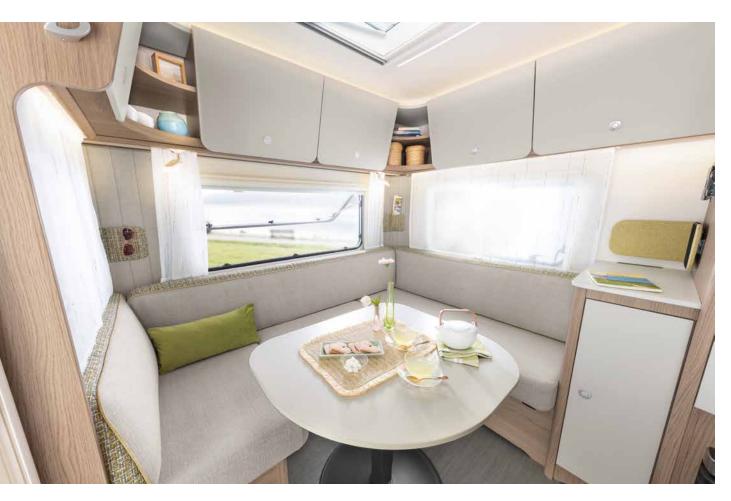

# Light, bright design that inspires

Light, airy and comfortable for pure camping fun • 490 QSK | Fyn

The place to be: the Dethleffs Aero's generous sense of space is best experienced in the spacious seating lounge • 510 ER | Skagen

Airy, Scandinavian design in proven Dethleffs quality. The Aero is available in three modern, fresh upholstery styles: Fyn, Skagen and Visby