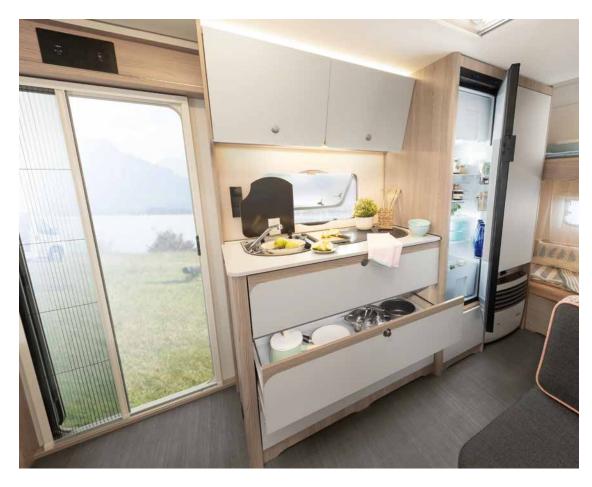

## Cooking made easy

Bright and spacious: the kitchen with 137-litre fridge including 15-litre freezer (depending on the layout) • 500 QSK | Visby

The hot-water system is included in the Touring Package