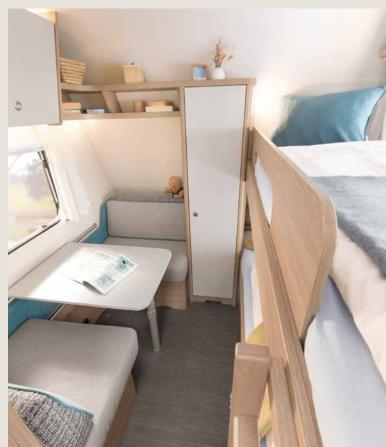

# Sleeping on air

The single beds can optionally be converted into a large sleeping area in the blink of an eye (option)  $\cdot$  510 ER | Skagen

Sweet dreams! Ideal for smaller campers – cosy bunk beds with a view • 490 QSK | Fyn