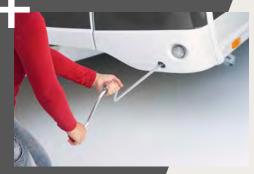

Flexible click spotlights and **USB** socket

Atmospheric light and ambience thanks to indirect lighting (option)

Crank insertion aid for convenient operation of the crank supports