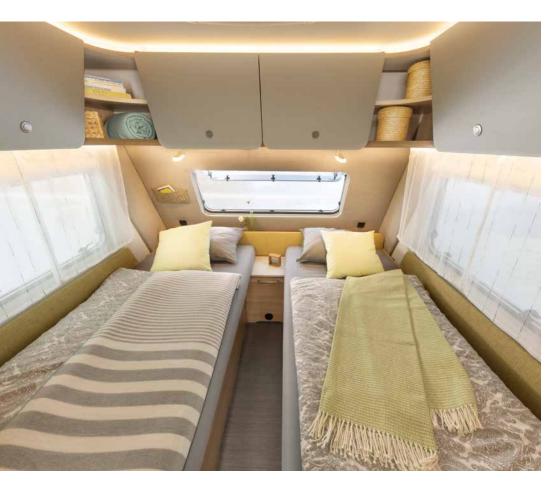

# Light, bright design that inspires

Light, airy and comfortable for pure camping fun • 490 QSK | Fyn

The place to be: the Dethleffs Aero's generous sense of space is best experienced in the spacious seating lounge • 510 ER | Skagen

Airy, Scandinavian design in proven Dethleffs quality. The Aero is available in three modern, fresh upholstery styles: Fyn, Skagen and Visby

# Sleeping on air

The single beds can optionally be converted into a large sleeping area in the blink of an eye (option)  $\cdot$  510 ER | Skagen

Sweet dreams! Ideal for smaller campers – cosy bunk beds with a view • 490 QSK | Fyn