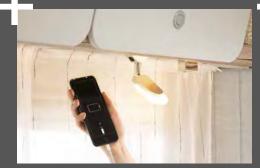

Flexible click spotlights and **USB** socket

Atmospheric light and ambience thanks to indirect lighting (option)

Crank insertion aid for convenient operation of the crank supports