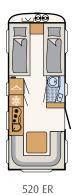

# Light, bright design that inspires

Light, airy and comfortable for pure camping fun • 490 QSK | Fyn

The place to be: the Dethleffs Aero's generous sense of space is best experienced in the spacious seating lounge • 510 ER | Skagen

# Sleeping on air

The single beds can optionally be converted into a large sleeping area in the blink of an eye (option)  $\cdot$  510 ER | Skagen

Sweet dreams! Ideal for smaller campers – cosy bunk beds with a view • 490 QSK | Fyn

### Freshen up for the day ahead

Compact bathroom in light colours with beautiful, practical details, such as the integrated towel rail 510 ER | Skagen

The practical shelves and mirror cabinet offer plenty of storage options • 510 ER | Visby

3 sleeping berths

3 sleeping berths

470 FR 4 sleeping berths

6 sleeping berths

490 QSK 6 sleeping berths

500 QSK 6 sleeping berths

510 ER 4 sleeping berths

4 sleeping berths