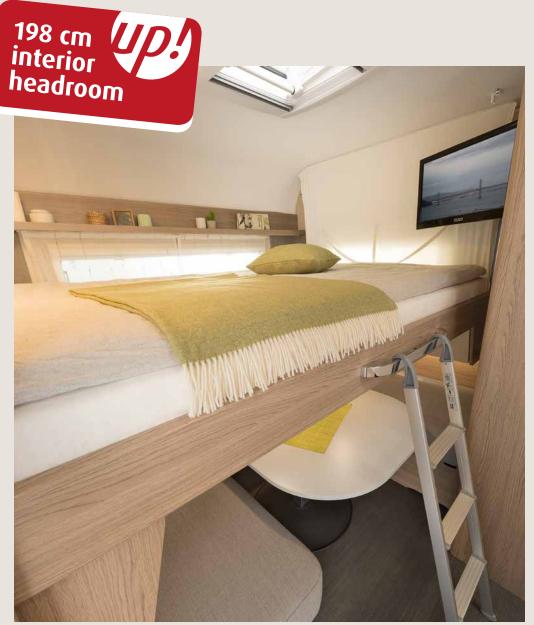

# Sleeping on air

The single beds can optionally be converted into a large sleeping area in the blink of an eye (option)  $\cdot$  510 ER | Skagen

Sweet dreams! Ideal for smaller campers – cosy bunk beds with a view • 490 QSK | Fyn