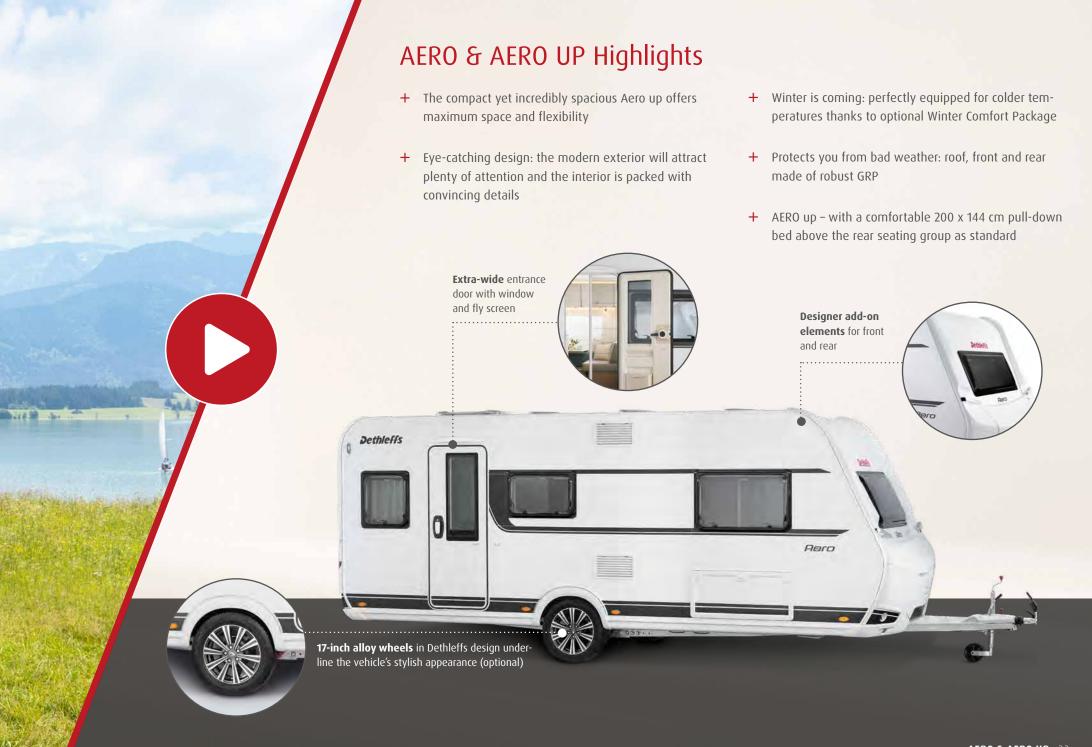

#### AERO & AERO UP Highlights

You can find a full overview of the ready to go equipment at www.dethleffs.com/aero

Large 137-litre fridge with 15-litre freezer (depending on layout)

Aero goes digital! The innovative SIU system (option) sends important vehicle information to your mobile phone! For detailed information see page 79

The large panoramic skylight with LED light lets both air and daylight into the vehicle (optional)

AirPlus - perfect air circulation in the interior with rear ventilation of the overhead lockers and sideboards

Flexible click spotlights and **USB** socket

Atmospheric light and ambience thanks to indirect lighting (option)

Crank insertion aid for convenient operation of the crank supports

#### Variety of choice

Visby

Skagen

Fyn

Maryland Oak

Further information is provided at: **www.dethleffs.com/aero** or in the separate technical information

Smooth sides, White

Smooth sides, White