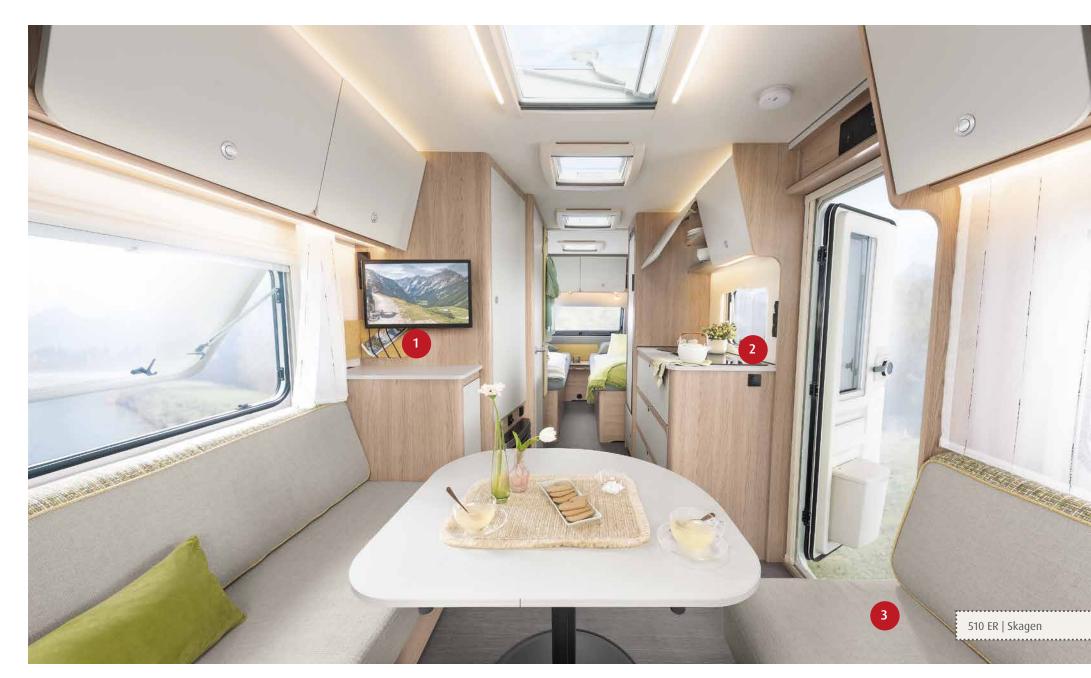

# Light, bright design that inspires

Light, airy and comfortable for pure camping fun • 490 QSK | Fyn

The place to be: the Dethleffs Aero's generous sense of space is best experienced in the spacious seating lounge • 510 ER | Skagen