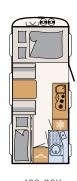

3 sleeping berths

3 sleeping berths

470 FR 4 sleeping berths

6 sleeping berths

490 QSK 6 sleeping berths

500 QSK 6 sleeping berths

510 ER 4 sleeping berths

4 sleeping berths

460 KR 4 sleeping berths

4 sleeping berths

530 KR 5 sleeping berths

The indicated number of sleeping berths are maximum values and are partly only available with optional fittings.