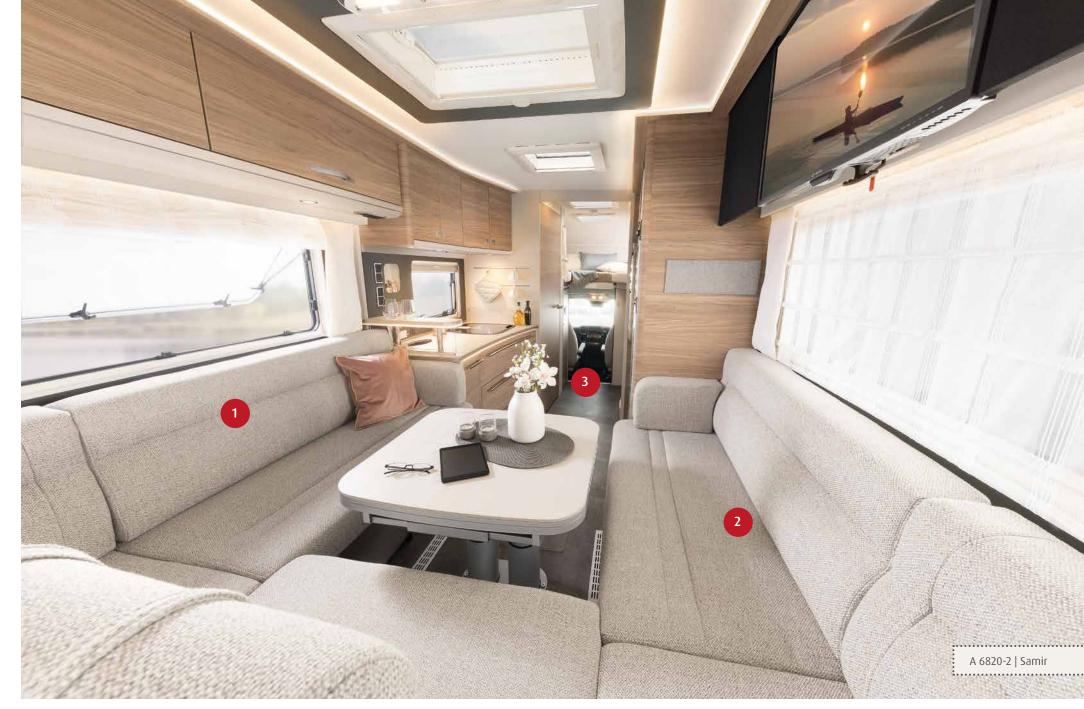

# The most comfortable apartment on wheels

Relaxing while watching TV, enjoying a glass of wine together or inviting friends over for dinner? The huge panoramic U-shaped seating lounge becomes the focal point for cosy relaxation • 17820-2 | Samir

A new kind of lighting system creates an atmospheric ambience by indirectly illuminating the wall and floor elements • 1 7820-2 | Samir

1

The generous space in front of the kitchen is a special feature of the Alpa