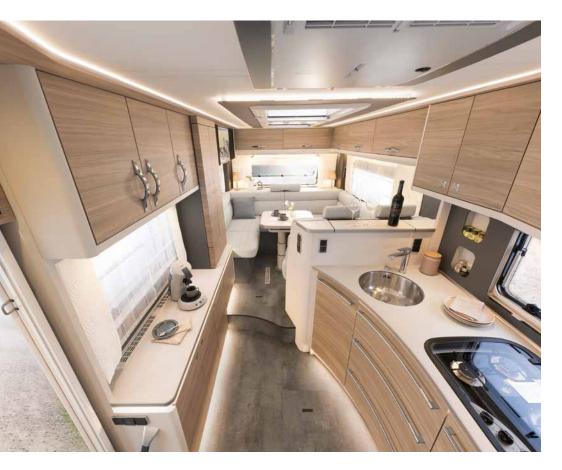

# The most comfortable apartment on wheels

Relaxing while watching TV, enjoying a glass of wine together or inviting friends over for dinner? The huge panoramic U-shaped seating lounge becomes the focal point for cosy relaxation • 17820-2 | Samir

A new kind of lighting system creates an atmospheric ambience by indirectly illuminating the wall and floor elements • 1 7820-2 | Samir

1

The generous space in front of the kitchen is a special feature of the Alpa

Plenty of storage space and a sturdy partition between the living room and cab

Professional gas hob with high-performance burners and glass-coated steel surface

Even more travelling comfort: SKA hydraulic seats including seat heating and ventilation (option for A Class models)