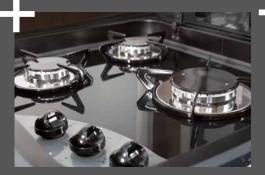

Plenty of storage space and a sturdy partition between the living room and cab

Professional gas hob with high-performance burners and glass-coated steel surface

Even more travelling comfort: SKA hydraulic seats including seat heating and ventilation (option for A Class models)