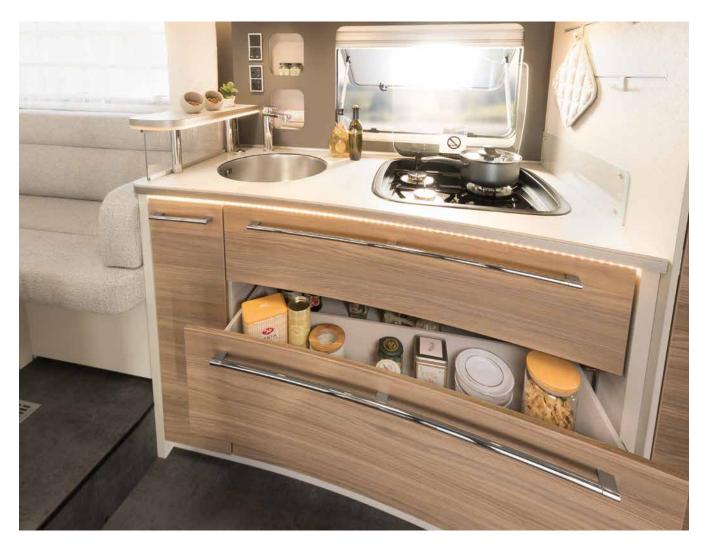

#### Gourmet cuisine on the road

Welcome to the premium class: exclusive GourmetPlus kitchen with large drawers and XXL fridge / freezer combination

The large drawers include an electric central locking system and are locked automatically when the engine is started.

Plenty of storage space and a sturdy partition between the living room and cab

Professional gas hob with high-performance burners and glass-coated steel surface

Even more travelling comfort: SKA hydraulic seats including seat heating and ventilation (option for A Class models)