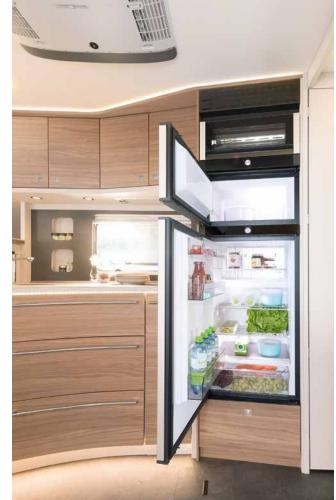

#### Gourmet cuisine on the road

Welcome to the premium class: exclusive GourmetPlus kitchen with large drawers and XXL fridge / freezer combination

The large drawers include an electric central locking system and are locked automatically when the engine is started.