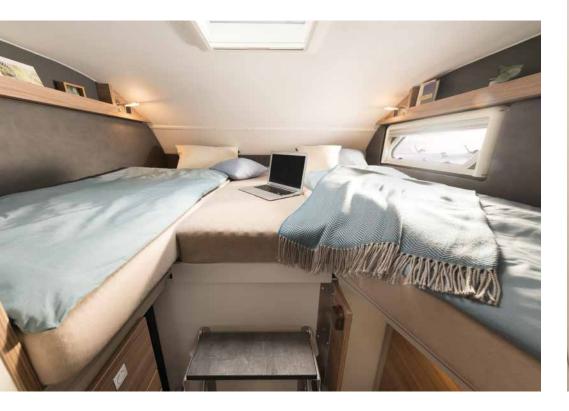

### Dreamlike comfort

The overcab bed can be easily reached via the fold-away step. Practical: the wooden sliding door separates the living room from the driver's cab  $\cdot$  A 6820-2

A comfortable single bed – also in the A Class! In this case, as an electrically adjustable pull-down bed that can be lowered far enough to make access a breeze. \*17820-2