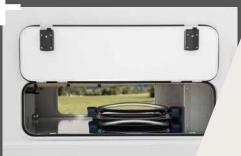

Huge rear garage for transporting bulky holiday luggage, etc. With two storage space flaps as standard

Frost-proof – thanks to the heated double floor with plenty of storage space