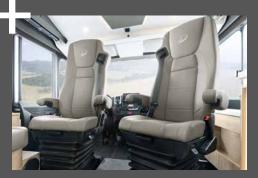

Plenty of storage space and a sturdy partition between the living room and cab

Professional gas hob with high-performance burners and glass-coated steel surface

Even more travelling comfort: SKA hydraulic seats including seat heating and ventilation (option for A Class models)