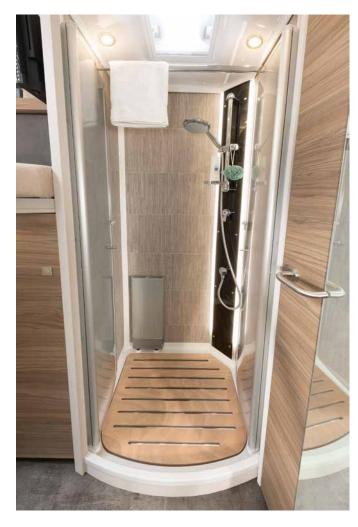

#### Start your day refreshed

The separate shower cubicle with Plexiglas doors promises plenty of elbow room

Your daily spa with an abundance of daylight and outstanding comfort

COOKING