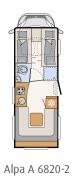

### Dreamlike comfort

The overcab bed can be easily reached via the fold-away step. Practical: the wooden sliding door separates the living room from the driver's cab  $\cdot$  A 6820-2

A comfortable single bed – also in the A Class! In this case, as an electrically adjustable pull-down bed that can be lowered far enough to make access a breeze. \*17820-2

Alpa I 6820-2

Grand Alpa I 7820-2

4 sleeping berths

Alpa A 6820-2 4 sleeping berths