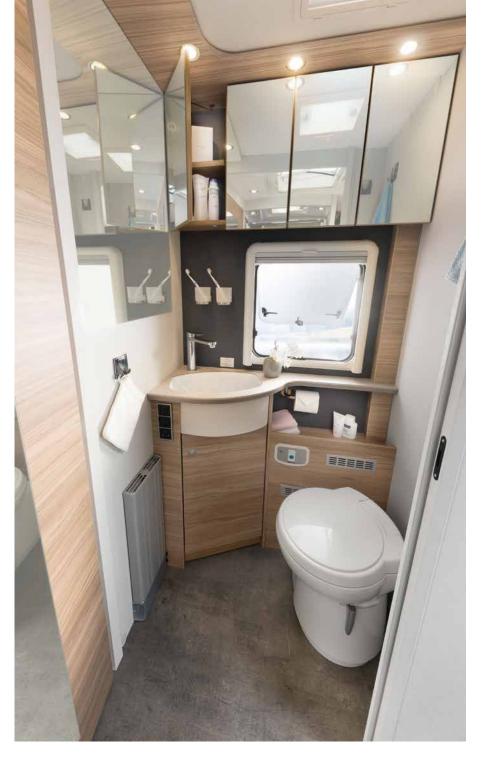

#### Start your day refreshed

The separate shower cubicle with Plexiglas doors promises plenty of elbow room

Your daily spa with an abundance of daylight and outstanding comfort

COOKING