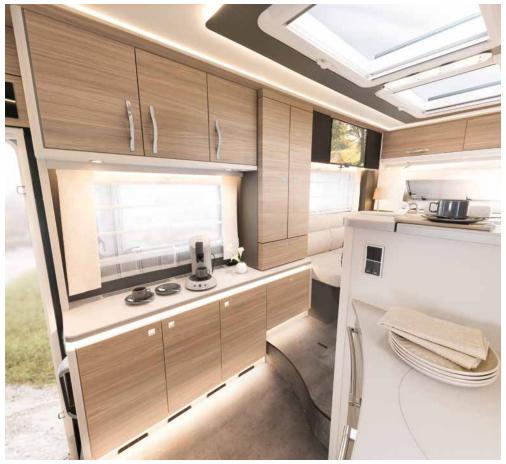

#### Gourmet cuisine on the road

Welcome to the premium class: exclusive GourmetPlus kitchen with large drawers and XXL fridge / freezer combination

The large drawers include an electric central locking system and are locked automatically when the engine is started.

Plenty of storage space and a sturdy partition between the living room and cab

Professional gas hob with high-performance burners and glass-coated steel surface

Even more travelling comfort: SKA hydraulic seats including seat heating and ventilation (option for A Class models)