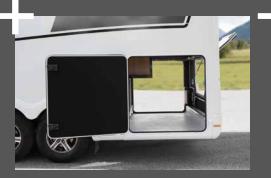

Huge rear garage for transporting bulky holiday luggage, etc. With two storage space flaps as standard

Frost-proof – thanks to the heated double floor with plenty of storage space