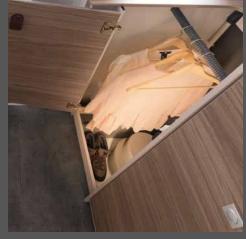

Huge rear garage for transporting bulky holiday luggage, etc. With two storage space flaps as standard

Frost-proof – thanks to the heated double floor with plenty of storage space