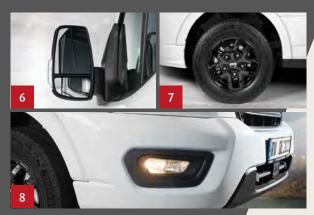

#### The Comfort Package

Looking for even more comfort? Then choose the comprehensive Comfort Package at an attractive price!

- Indirect ambient lighting above and below the overhead lockers. 1
- Large opening skylight in the cab hood. **2**
- Wide habitation door with window including blind and central locking system
  3
- Panoramic skylight (70 x 50 cm) above the seating lounge. 4
- Second rear garage door on the left makes loading easy. 5
- Electrically adjustable, heated wing mirrors. **6**
- Stylish 16-inch alloy wheels, black. 7
- Fog lights and bumper matching the bodywork colour. 8
- Driver/passenger seat in textile upholstery matching the living room (special SALERNO upholstery).