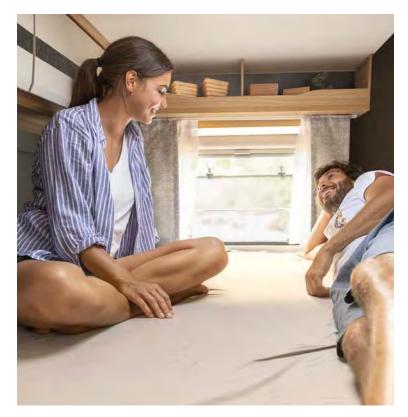

The Globebus Go is designed as a two-passenger vehicle. Optionally, the bench seat can be upgraded with a seat belt block including two 3-point safety belts, thus allowing up to four vehicle occupants while driving.

The Light Moments lighting system with ambient lighting above and below the overhead lockers (Comfort Package) creates a particularly homely atmosphere.

- The diesel warm-air heating system is installed under the bench seat and produces heat at a central point, i.e. precisely where it is needed.
- 2 Comfortable single beds despite an overall length of only 669 cm. Generous storage space is concealed underneath the raised beds.
- If the optional Comfort Package is selected, the driver and front passenger seats are finished in upholstery matching the living room décor.