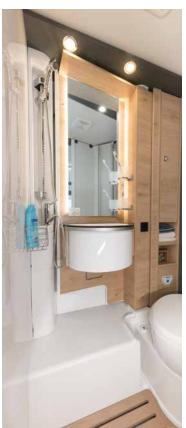

#### Clever swivel wall solution

The bathroom in the basic position! The swivel wall nestles against the outer wall to save space and thus ensures plenty of elbow room.

To transform the bathroom into a **shower cubicle**, simply release the lock and swing the swivel wall out over the toilet.

The shower cubicle! In combination with the plastic-panelled sliding door, the result is a fully waterproof shower cubicle. We can't imagine a better use of limited space.