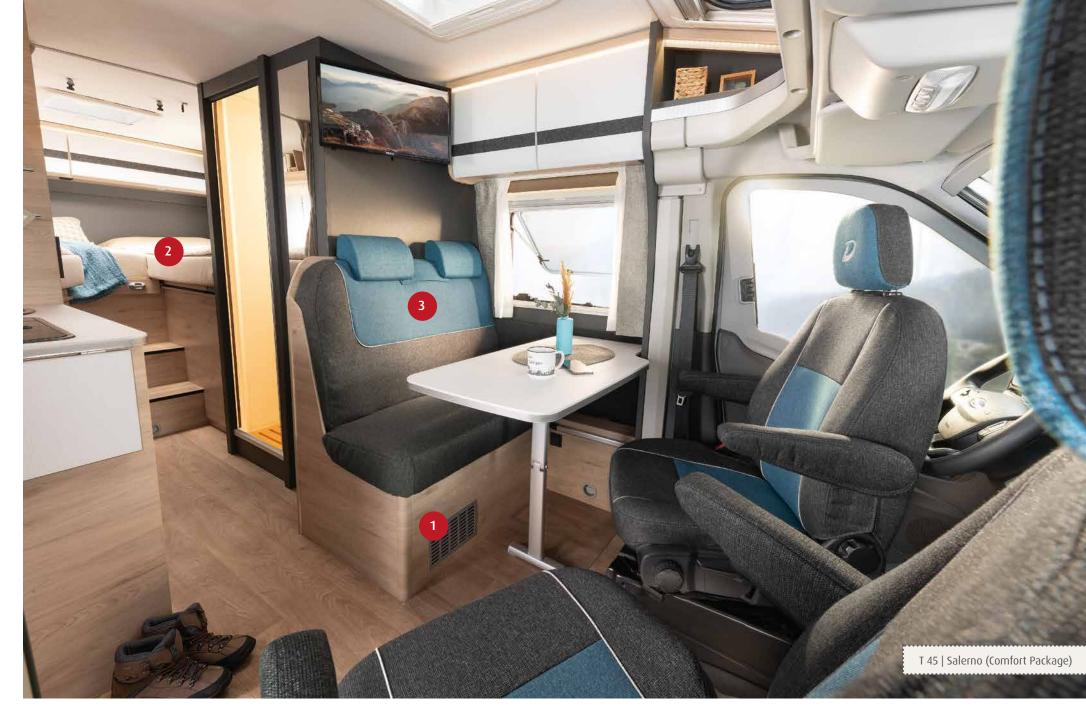

The Globebus Go is designed as a two-passenger vehicle. Optionally, the bench seat can be upgraded with a seat belt block including two 3-point safety belts, thus allowing up to four vehicle occupants while driving.

The Light Moments lighting system with ambient lighting above and below the overhead lockers (Comfort Package) creates a particularly homely atmosphere.

- The diesel warm-air heating system is installed under the bench seat and produces heat at a central point, i.e. precisely where it is needed.
- 2 Comfortable single beds despite an overall length of only 669 cm. Generous storage space is concealed underneath the raised beds.
- If the optional Comfort Package is selected, the driver and front passenger seats are finished in upholstery matching the living room décor.