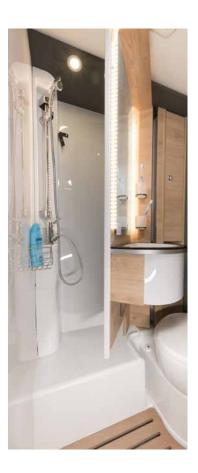

#### Clever swivel wall solution

The bathroom in the basic position! The swivel wall nestles against the outer wall to save space and thus ensures plenty of elbow room.

To transform the bathroom into a **shower cubicle**, simply release the lock and swing the swivel wall out over the toilet.

The shower cubicle! In combination with the plastic-panelled sliding door, the result is a fully waterproof shower cubicle. We can't imagine a better use of limited space.