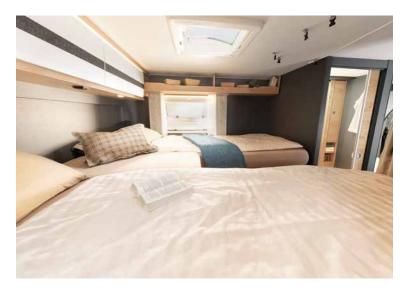

#### Sleep as soundly as in your own bed at home!

Optionally, the comfortable and generously sized (201 x 80 and 193 x 75 cm) single beds can be converted into a large sleeping area in a few easy steps, which extends across the entire width of the vehicle. • T 45