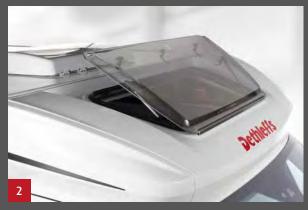

#### The Comfort Package

Looking for even more comfort? Then choose the comprehensive Comfort Package at an attractive price!

- Indirect ambient lighting above and below the overhead lockers. 1
- Large opening skylight in the cab hood. **2**
- Wide habitation door with window including blind and central locking system
  3
- Panoramic skylight (70 x 50 cm) above the seating lounge. 4
- Second rear garage door on the left makes loading easy. 5
- Electrically adjustable, heated wing mirrors. **6**
- Stylish 16-inch alloy wheels, black. 7
- Fog lights and bumper matching the bodywork colour. 8
- Driver/passenger seat in textile upholstery matching the living room (special SALERNO upholstery).