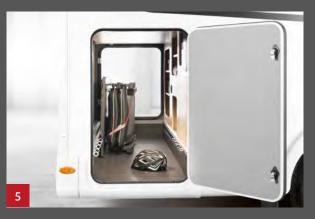

#### The Comfort Package

Looking for even more comfort? Then choose the comprehensive Comfort Package at an attractive price!

- Indirect ambient lighting above and below the overhead lockers. 1
- Large opening skylight in the cab hood. **2**
- Wide habitation door with window including blind and central locking system
  3
- Panoramic skylight (70 x 50 cm) above the seating lounge. 4
- Second rear garage door on the left makes loading easy. 5
- Electrically adjustable, heated wing mirrors. **6**
- Stylish 16-inch alloy wheels, black. 7
- Fog lights and bumper matching the bodywork colour. 8
- Driver/passenger seat in textile upholstery matching the living room (special SALERNO upholstery).

#### and much more

The package also includes important chassis components: cab air-conditioning, heated windshield, windshield wipers with rain sensor, headlight assist with day/night sensor and emergency braking assist, lane assistant and high-beam assist.