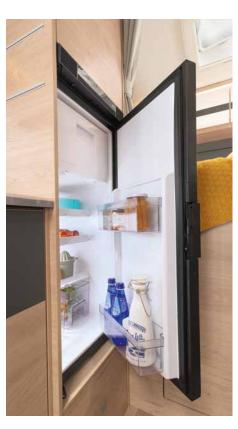

## In the compact galley

An 84-litre compressor fridge with a freezer compartment is fitted as standard. A 149-litre fridge/ freezer combination is optionally available.

The drawers feature high-quality, sturdy pull-outs and offer plenty of convenient storage space.