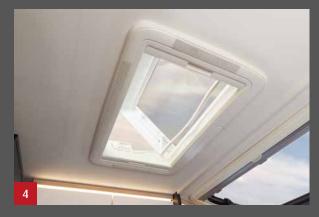

#### The Comfort Package

Looking for even more comfort? Then choose the comprehensive Comfort Package at an attractive price!

- Indirect ambient lighting above and below the overhead lockers. 1
- Large opening skylight in the cab hood. **2**
- Wide habitation door with window including blind and central locking system
  3
- Panoramic skylight (70 x 50 cm) above the seating lounge. 4
- Second rear garage door on the left makes loading easy. 5
- Electrically adjustable, heated wing mirrors. **6**
- Stylish 16-inch alloy wheels, black. 7
- Fog lights and bumper matching the bodywork colour. 8
- Driver/passenger seat in textile upholstery matching the living room (special SALERNO upholstery).