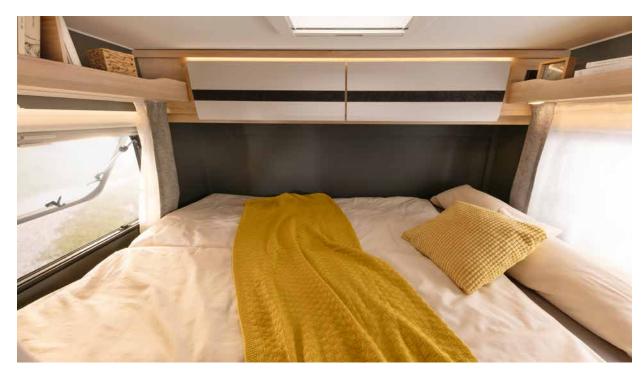

#### Sleep as soundly as in your own bed at home!

Optionally, the comfortable and generously sized (201 x 80 and 193 x 75 cm) single beds can be converted into a large sleeping area in a few easy steps, which extends across the entire width of the vehicle. • T 45