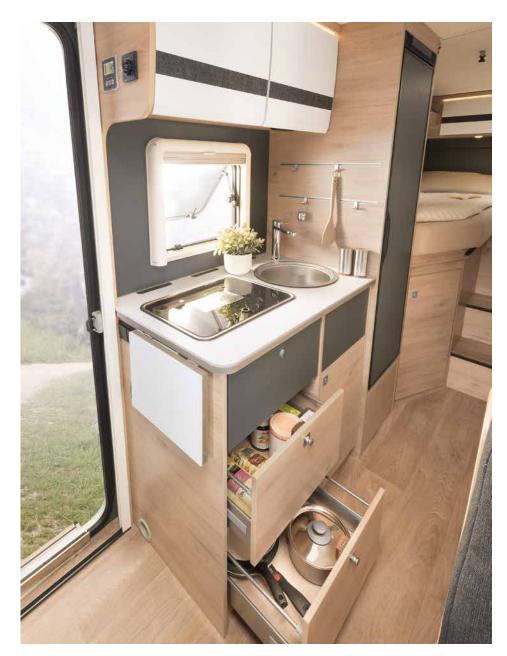

## In the compact galley

An 84-litre compressor fridge with a freezer compartment is fitted as standard. A 149-litre fridge/ freezer combination is optionally available.

The drawers feature high-quality, sturdy pull-outs and offer plenty of convenient storage space.