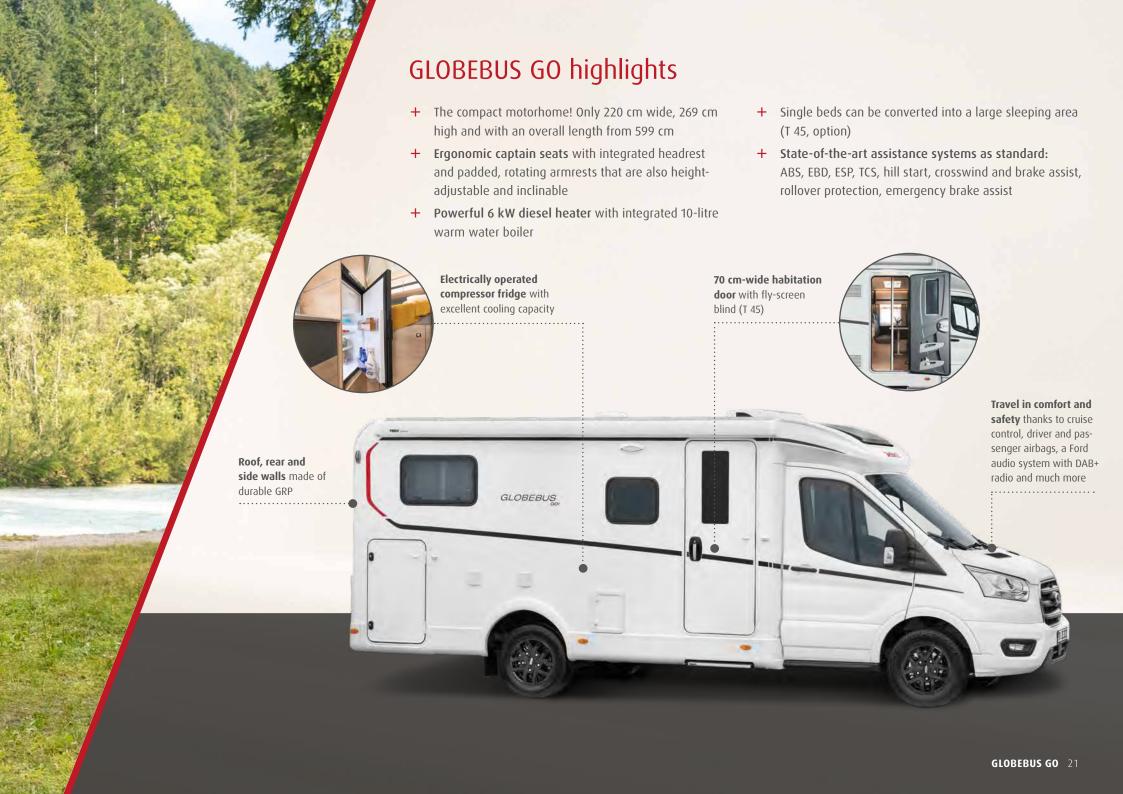

The Globebus Go is designed as a two-passenger vehicle. Optionally, the bench seat can be upgraded with a seat belt block including two 3-point safety belts, thus allowing up to four vehicle occupants while driving.

The Light Moments lighting system with ambient lighting above and below the overhead lockers (Comfort Package) creates a particularly homely atmosphere.

- The diesel warm-air heating system is installed under the bench seat and produces heat at a central point, i.e. precisely where it is needed.
- 2 Comfortable single beds despite an overall length of only 669 cm. Generous storage space is concealed underneath the raised beds.
- If the optional Comfort Package is selected, the driver and front passenger seats are finished in upholstery matching the living room décor.