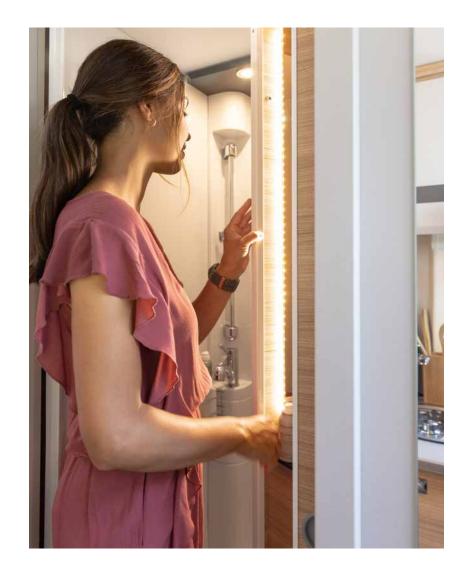

#### Clever swivel wall solution

The bathroom in the basic position! The swivel wall nestles against the outer wall to save space and thus ensures plenty of elbow room.

To transform the bathroom into a **shower cubicle**, simply release the lock and swing the swivel wall out over the toilet.

The shower cubicle! In combination with the plastic-panelled sliding door, the result is a fully waterproof shower cubicle. We can't imagine a better use of limited space.