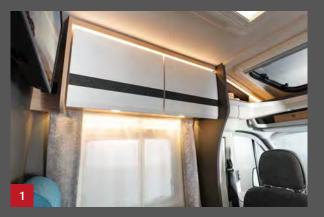

#### The Comfort Package

Looking for even more comfort? Then choose the comprehensive Comfort Package at an attractive price!

- Indirect ambient lighting above and below the overhead lockers. 1
- Large opening skylight in the cab hood. **2**
- Wide habitation door with window including blind and central locking system
  3
- Panoramic skylight (70 x 50 cm) above the seating lounge. 4
- Second rear garage door on the left makes loading easy. 5
- Electrically adjustable, heated wing mirrors. **6**
- Stylish 16-inch alloy wheels, black. 7
- Fog lights and bumper matching the bodywork colour. 8
- Driver/passenger seat in textile upholstery matching the living room (special SALERNO upholstery).