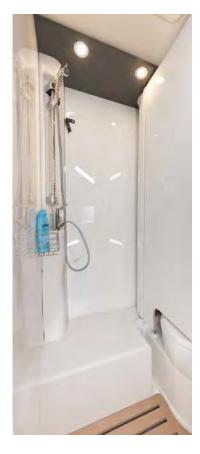

#### Clever swivel wall solution

The bathroom in the basic position! The swivel wall nestles against the outer wall to save space and thus ensures plenty of elbow room.

To transform the bathroom into a **shower cubicle**, simply release the lock and swing the swivel wall out over the toilet.

The shower cubicle! In combination with the plastic-panelled sliding door, the result is a fully waterproof shower cubicle. We can't imagine a better use of limited space.