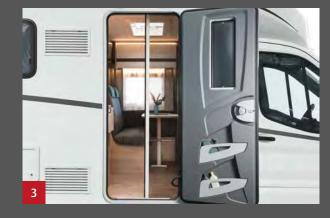

#### The Comfort Package

Looking for even more comfort? Then choose the comprehensive Comfort Package at an attractive price!

- Indirect ambient lighting above and below the overhead lockers. 1
- Large opening skylight in the cab hood. **2**
- Wide habitation door with window including blind and central locking system
  3
- Panoramic skylight (70 x 50 cm) above the seating lounge. 4
- Second rear garage door on the left makes loading easy. 5
- Electrically adjustable, heated wing mirrors. **6**
- Stylish 16-inch alloy wheels, black. 7
- Fog lights and bumper matching the bodywork colour. 8
- Driver/passenger seat in textile upholstery matching the living room (special SALERNO upholstery).