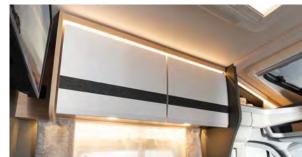

The Light Moments lighting system with ambient lighting above and below the overhead lockers (Comfort Package) creates a particularly homely atmosphere.

- The diesel warm-air heating system is installed under the bench seat and produces heat at a central point, i.e. precisely where it is needed.
- 2 Comfortable single beds despite an overall length of only 669 cm. Generous storage space is concealed underneath the raised beds.
- If the optional Comfort Package is selected, the driver and front passenger seats are finished in upholstery matching the living room décor.