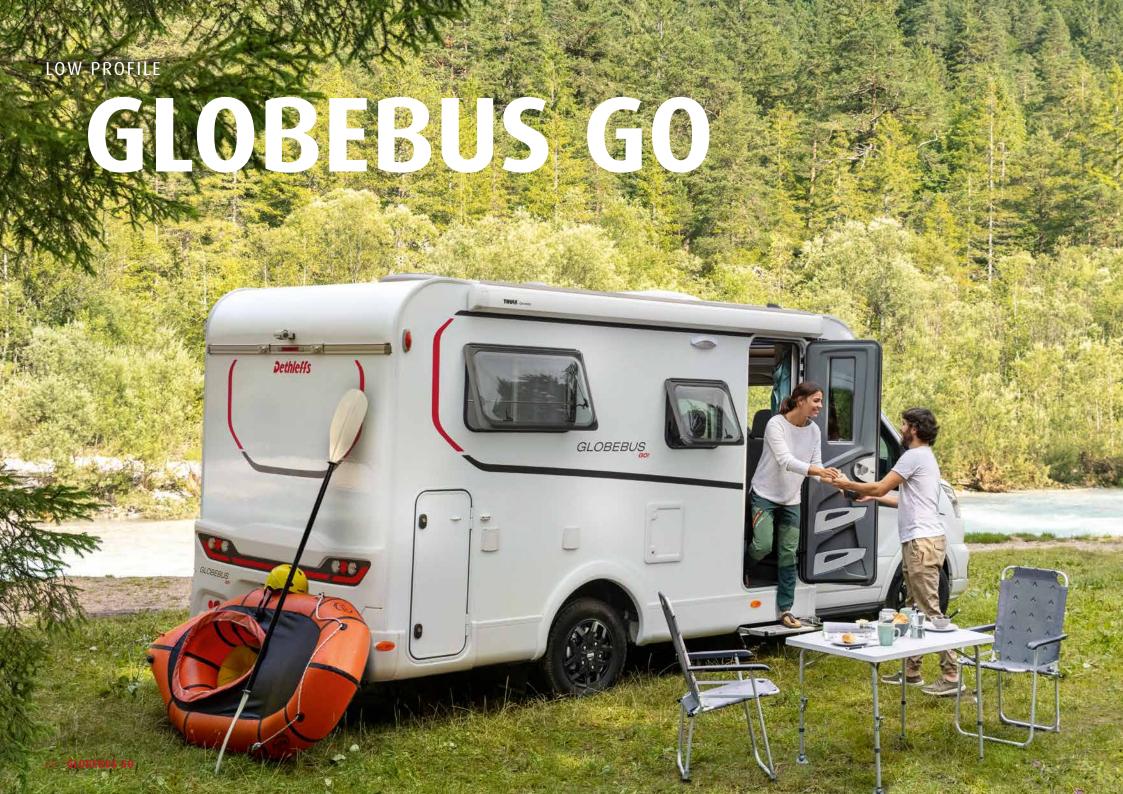

### Invitingly modern.

#### Globebus Go

The interior design of the Globebus Go combines matt white, handleless overhead locker doors with natural wood tones and contrasting surfaces in anthracite. The result is a living space that conveys cosiness and style.