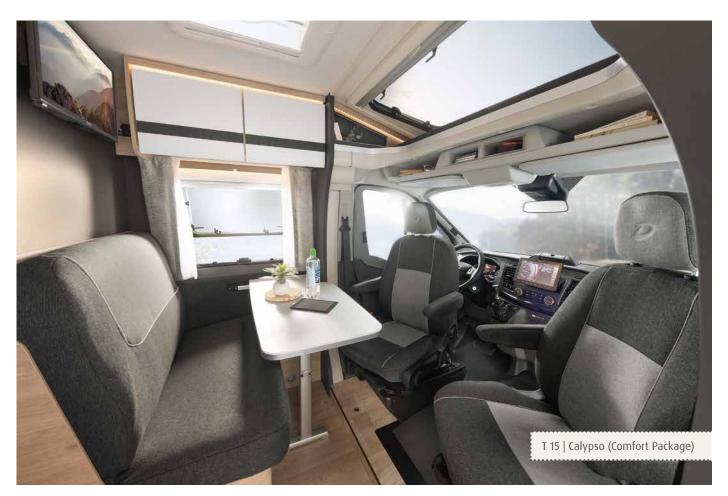

#### Globebus Go

The interior design of the Globebus Go combines matt white, handleless overhead locker doors with natural wood tones and contrasting surfaces in anthracite. The result is a living space that conveys cosiness and style.

The Light Moments lighting system with ambient lighting above and below the overhead lockers (Comfort Package) creates a particularly homely atmosphere.

- The diesel warm-air heating system is installed under the bench seat and produces heat at a central point, i.e. precisely where it is needed.
- 2 Comfortable single beds despite an overall length of only 669 cm. Generous storage space is concealed underneath the raised beds.
- If the optional Comfort Package is selected, the driver and front passenger seats are finished in upholstery matching the living room décor.

#### The Comfort Package

Looking for even more comfort? Then choose the comprehensive Comfort Package at an attractive price!

- Indirect ambient lighting above and below the overhead lockers. 1
- Large opening skylight in the cab hood. **2**
- Wide habitation door with window including blind and central locking system
  3
- Panoramic skylight (70 x 50 cm) above the seating lounge. 4
- Second rear garage door on the left makes loading easy. 5
- Electrically adjustable, heated wing mirrors. **6**
- Stylish 16-inch alloy wheels, black. 7
- Fog lights and bumper matching the bodywork colour. 8
- Driver/passenger seat in textile upholstery matching the living room (special SALERNO upholstery).