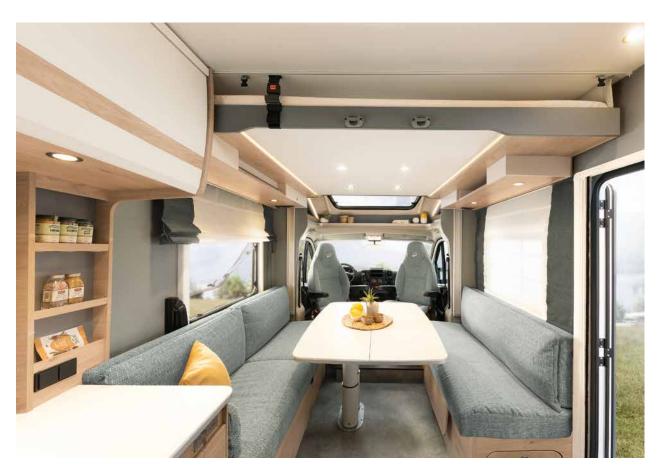

#### Just all you need

The T 6762 dispenses with a fixed bed in favour of a large pull-down bed. This layout creates an incredible feeling of space with plenty of head/elbow room and a wonderfully spacious kitchen.  $\cdot$  T 6762

The pull-down bed can be lowered a long way and offers a 200 x 150 cm sleeping area.  $\ast$  T 6762

Four sleeping berths are also possible – move the pull-down bed bed to the middle position and convert the seating lounge into an extra bed. \*  $\top$  6762

The rear bathroom, which extends across the entire width of the vehicle, is simply spectacular. With separate shower and huge wardrobe. \*T 6762

1

The side stool can optionally accommodate a fifth 2-point lap belt-secured plug-in seat for travelling