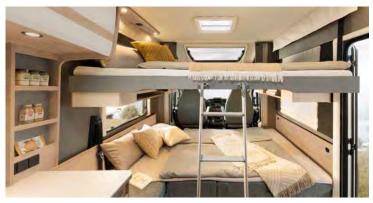

#### Highlights of the JUST CAMP

- + Optionally available pull-down bed
- + Airy 213 cm interior headroom (not under the pulldown bed)
- Height-adjustable queen bed creates additional storage space or extra headroom in the bedroom (T 7052 DBM/DBL)

Electrically operated two-person pull-down bed above the seating lounge (option)

BATHROOM