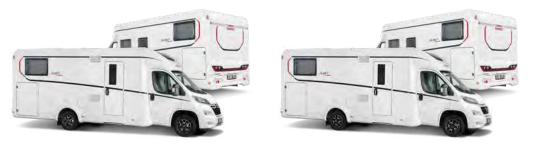

des ventilation

COOKING

#### Simply delicious



The spacious kitchen cabinets and drawers offer enough space for pots and pans •T 7052 DBL



"Just start cooking" is the motto here. The 2-burner gas hob features a practical hinged cover and electric ignition

#### Plus factors



You can find the full specification for the Just Camp models in the separate technical information or at **www.dethleffs.com/justcamp** 



Ergonomic, swivelling CaptainChair seats with integrated headrest, two armrests and height/tilt adjustment



Cab blinds protect against heat, cold and prying eyes



150 mm-thick multi-zone cold foam mattresses for a perfect night's sleep



Extra wide 70 cm entrance door with fly-screen blind



Openable window in the cab hood for more light and air inside the vehicle





O

T 6812 EB



#### White (standard)



Õ O

T 6752 DBL

5 sleeping berths

( col



T 6762

4 sleeping berths









5 sleeping berths

5 sleeping berths

T 7052 DBL

T 7052 EB



T 7052 DBM 5 sleeping berths



Additional information can be found at: www.dethleffs.com/justcamp or in the separate technical information



5 sleeping berths

•