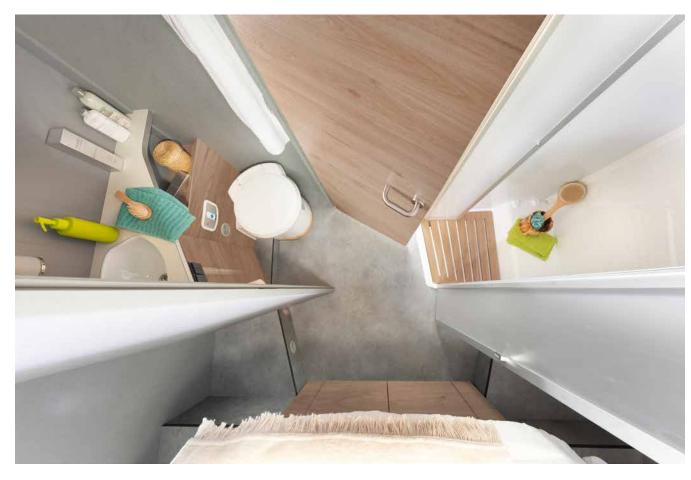

The rear bathroom, which extends across the entire width of the vehicle, is simply spectacular. With separate shower and huge wardrobe. \*T 6762

1

The side stool can optionally accommodate a fifth 2-point lap belt-secured plug-in seat for travelling

### Freshen up for the day ahead

Space aplenty: the washroom and shower cubicle can be combined to form a large bathroom • T 7052 DBL

Bright and modern washroom with practical mirror that can be moved sideways, as well as numerous shelves and storage options  $^{*}$  T 7052 DBL