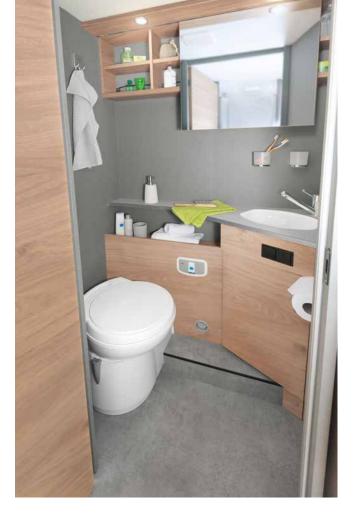

### Freshen up for the day ahead

Space aplenty: the washroom and shower cubicle can be combined to form a large bathroom • T 7052 DBL

Bright and modern washroom with practical mirror that can be moved sideways, as well as numerous shelves and storage options  $^{*}$  T 7052 DBL