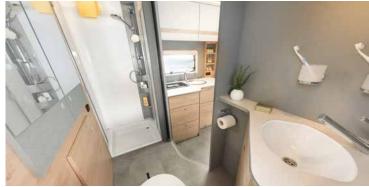

### Freshen up for the day ahead

Space aplenty: the washroom and shower cubicle can be combined to form a large bathroom • T 7052 DBL

Bright and modern washroom with practical mirror that can be moved sideways, as well as numerous shelves and storage options  $^{*}$  T 7052 DBL

Flexible Multiflex rail system with hooks. Additional hook-in elements are available from Dethleffs Original Accessories.

Economical LED spotlights bathe the kitchen in bright light

The large window with fly screen and blackout blind provides ventilation

#### Simply delicious

The spacious kitchen cabinets and drawers offer enough space for pots and pans •T 7052 DBL

"Just start cooking" is the motto here. The 2-burner gas hob features a practical hinged cover and electric ignition