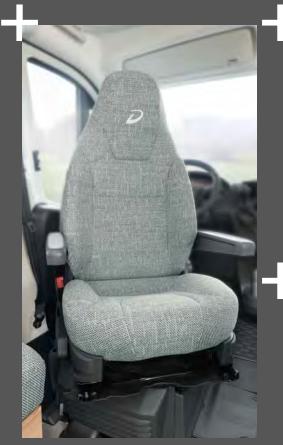

#### Plus factors

You can find the full specification for the Just Camp models in the separate technical information or at **www.dethleffs.com/justcamp** 

Ergonomic, swivelling CaptainChair seats with integrated headrest, two armrests and height/tilt adjustment