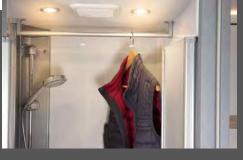

The rear bathroom, which extends across the entire width of the vehicle, is simply spectacular. With separate shower and huge wardrobe. \*T 6762

1

The side stool can optionally accommodate a fifth 2-point lap belt-secured plug-in seat for travelling

Flexible Multiflex rail system with hooks. Additional hook-in elements are available from Dethleffs Original Accessories.

Economical LED spotlights bathe the kitchen in bright light

The large window with fly screen and blackout blind provides ventilation