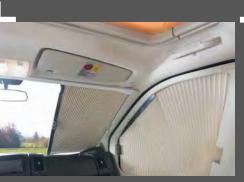

Cab blinds protect against heat, cold and prying eyes

150 mm-thick multi-zone cold foam mattresses for a perfect night's sleep

Extra wide 70 cm entrance door with fly-screen blind

Openable window in the cab hood for more light and air inside the vehicle