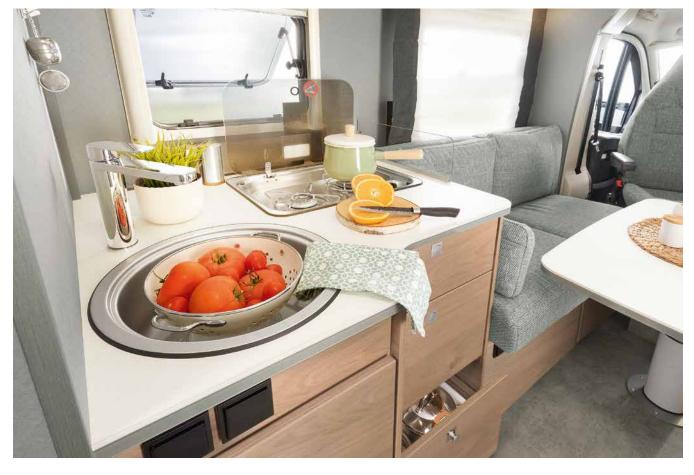

#### Simply delicious

The spacious kitchen cabinets and drawers offer enough space for pots and pans •T 7052 DBL

"Just start cooking" is the motto here. The 2-burner gas hob features a practical hinged cover and electric ignition

Flexible Multiflex rail system with hooks. Additional hook-in elements are available from Dethleffs Original Accessories.

Economical LED spotlights bathe the kitchen in bright light

The large window with fly screen and blackout blind provides ventilation