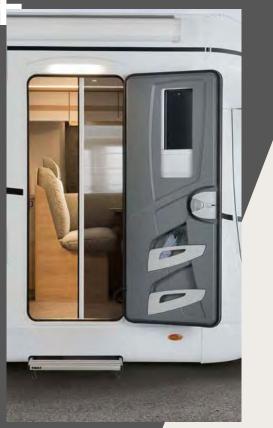

JUST

Extra wide 70 cm entrance door with flyscreen blind

- + Single beds can be converted into a large sleeping area (option)
- + LED spots in seating lounge and bed area including touch function and USB charging ports
- + Superlative sleeping comfort thanks to the 150 mm-thick multi-zone cold foam mattress and wooden slatted bed frame

Cab blinds protect against heat, cold and prying eyes

150 mm-thick multi-zone cold foam mattresses for a perfect night's sleep

Extra wide 70 cm entrance door with fly-screen blind

Openable window in the cab hood for more light and air inside the vehicle