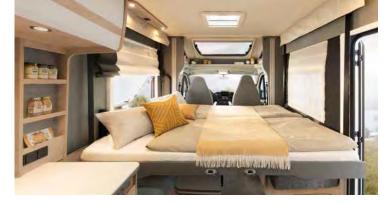

#### Just all you need

The T 6762 dispenses with a fixed bed in favour of a large pull-down bed. This layout creates an incredible feeling of space with plenty of head/elbow room and a wonderfully spacious kitchen.  $\cdot$  T 6762

The pull-down bed can be lowered a long way and offers a 200 x 150 cm sleeping area.  $\ast$  T 6762

Four sleeping berths are also possible – move the pull-down bed bed to the middle position and convert the seating lounge into an extra bed. \*  $\top$  6762

The rear bathroom, which extends across the entire width of the vehicle, is simply spectacular. With separate shower and huge wardrobe. \*T 6762

1

The side stool can optionally accommodate a fifth 2-point lap belt-secured plug-in seat for travelling