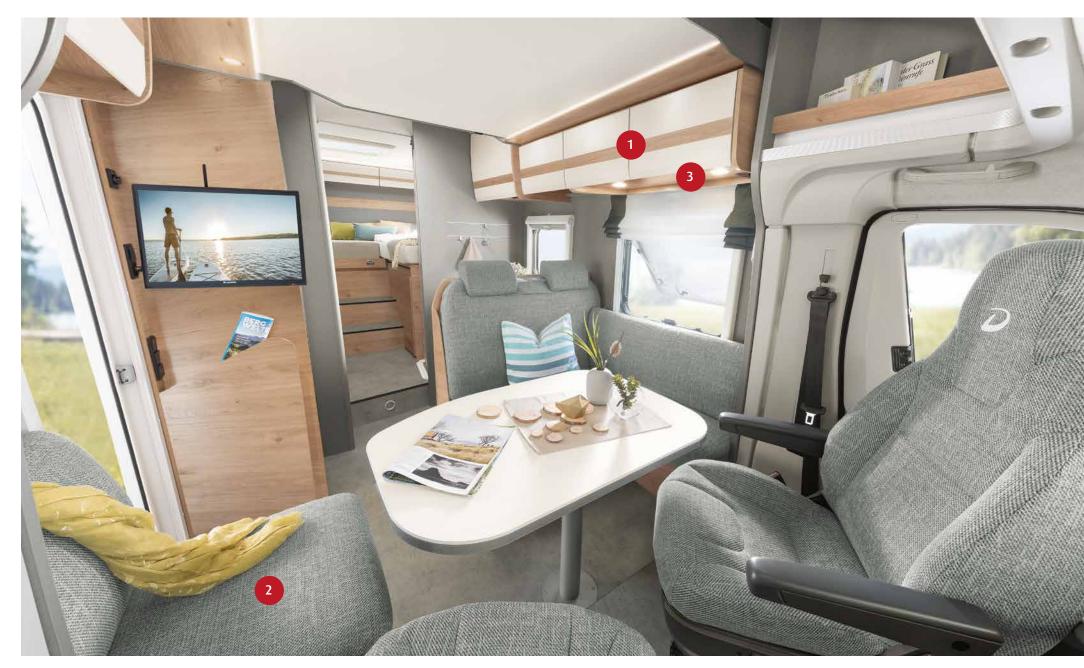

The "Light Moments" lighting system creates the perfect ambience after sunset (option)

SLEEPING

Electrically operated two-person pull-down bed above the seating lounge (option)

BATHROOM

#### Plus factors

You can find the full specification for the Just Camp models in the separate technical information or at **www.dethleffs.com/justcamp** 

Ergonomic, swivelling CaptainChair seats with integrated headrest, two armrests and height/tilt adjustment