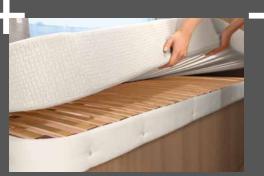

JUST

Extra wide 70 cm entrance door with flyscreen blind

- + Single beds can be converted into a large sleeping area (option)
- + LED spots in seating lounge and bed area including touch function and USB charging ports
- + Superlative sleeping comfort thanks to the 150 mm-thick multi-zone cold foam mattress and wooden slatted bed frame

Cab blinds protect against heat, cold and prying eyes

150 mm-thick multi-zone cold foam mattresses for a perfect night's sleep

Extra wide 70 cm entrance door with fly-screen blind

Openable window in the cab hood for more light and air inside the vehicle