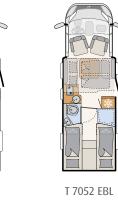

## Enjoy a good night's sleep!

Versatile sleeping arrangements: the comfortable single beds can also be easily combined to form a double bed (option)  $\cdot$ T 7052 EB

Versatile sleeping arrangements: the comfortable single beds can also be easily combined to form a double bed  $\rm *T$  7052 EB