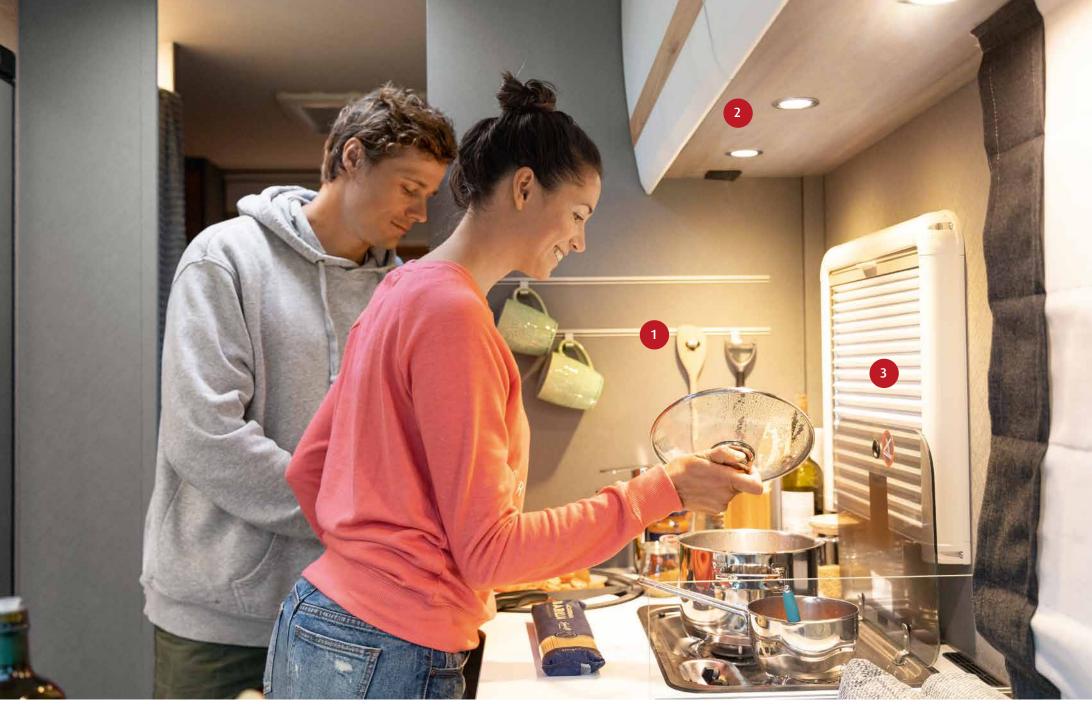

#### Simply delicious

The spacious kitchen cabinets and drawers offer enough space for pots and pans •T 7052 DBL

"Just start cooking" is the motto here. The 2-burner gas hob features a practical hinged cover and electric ignition