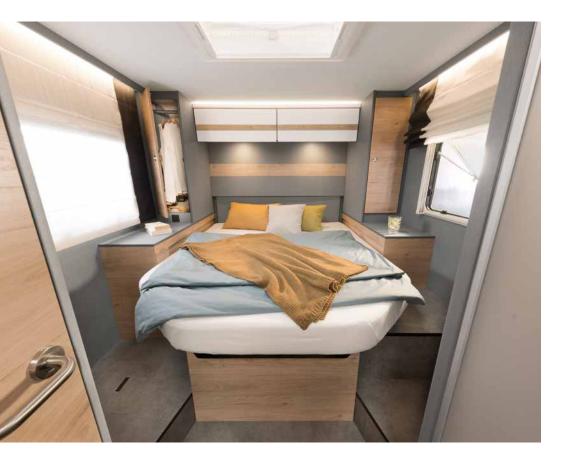

#### Highlights of the JUST CAMP

- + Optionally available pull-down bed
- + Airy 213 cm interior headroom (not under the pulldown bed)
- Height-adjustable queen bed creates additional storage space or extra headroom in the bedroom (T 7052 DBM/DBL)

The pull-down bed can be lowered a long way and offers a 200 x 150 cm sleeping area.  $\ast$  T 6762

Four sleeping berths are also possible – move the pull-down bed bed to the middle position and convert the seating lounge into an extra bed. \*  $\top$  6762