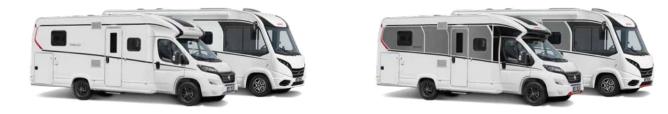

## The new Trend

Standard

GT

The indicated number of sleeping berths are maximum values and are partly only available with optional fittings. L-shaped seating lounge is part of the optional Design package.