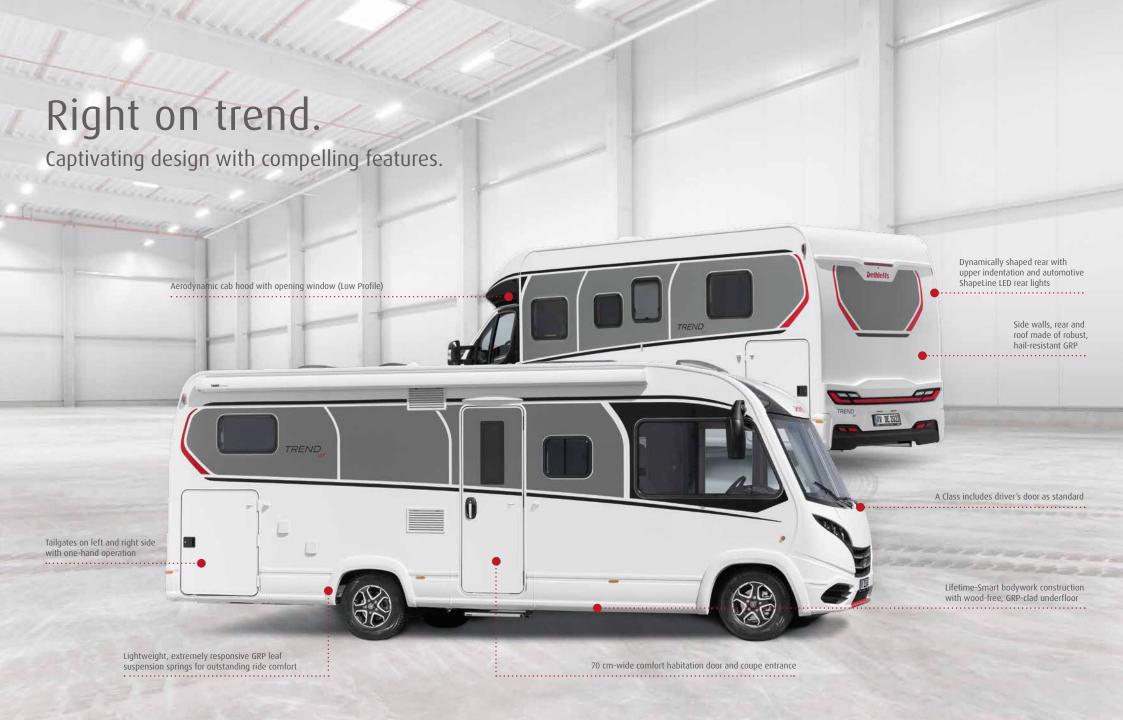

LOW PROFILE AND A CLASS

Dethieffs

Dethleffs

RV. DE 75

## The new TREND

50 TREND

## The best-selling motorhome just got even better!

More advanced, more versatile and now even "trendier" - the new Trend comes with a modern design style, an extensive standard specification and even more comfort.

The Trend has been Dethleffs' best-selling model for years. Its recipe for success? Comprehensive equipment, stylish design, convincing layout solutions – and always at an attractive price. The new Trend incorporates these strengths and enhances them with innovative features, boasting an interior design that seamlessly blends modern aesthetics with inviting cosiness.