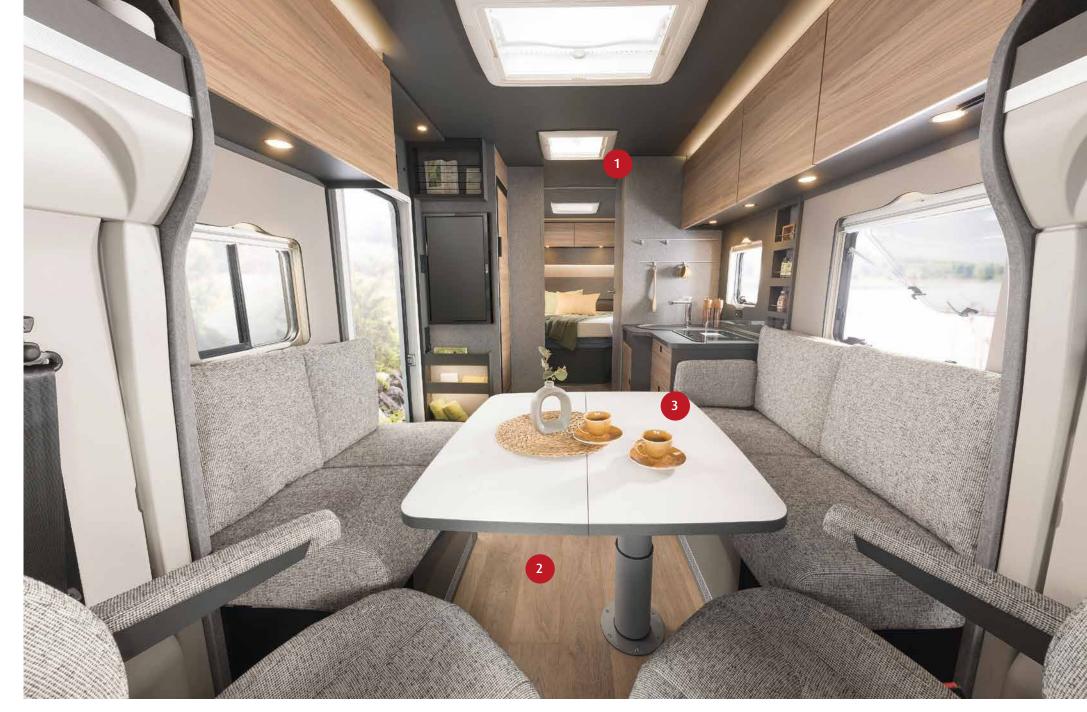

The new Trend is presented in abridged form on pages 50 – 55 of this general catalogue. Detailed information can be found online at www.dethleffs.com/trend-ti and in the Trend brochure.

The spacious, airy interior offers 205 cm of headroom.

Level IsoProtect living area floor – extends from the cab to the bathroom with no steps or ledges.

The centre table in the EBL and DBL models can be folded up for easy access to the cab.