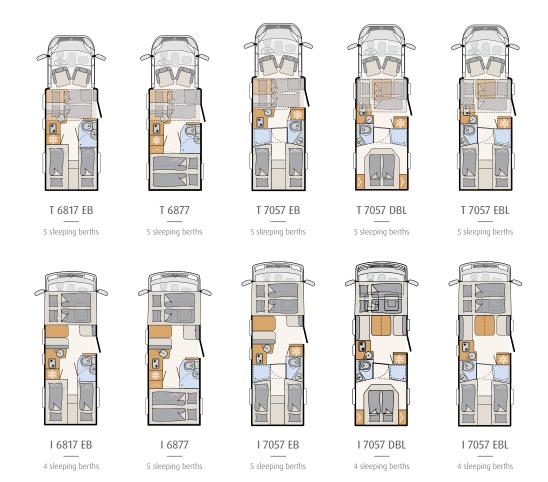

## The new Trend

Standard

GT

The indicated number of sleeping berths are maximum values and are partly only available with optional fittings. L-shaped seating lounge is part of the optional Design package.