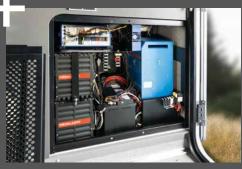

70 cm-wide door with window, central locking system and electric closing aid

Enjoy prolonged self-sufficiency thanks to the latest lithium-ion technology with 1600 W or 3000 W power output (option)

Stylish GRP rear section with first-class insulation and elegantly integrated reversing camera and third brake light

Travel first class thanks to shockabsorbing hydraulic seats with a heated and ventilated seat surface (option)

Dethleffs Connect – your digital control centre! View important vehicle data and control relevant consumers such as the fridge, heating or air-conditioning system via touchscreens on the dashboard, in the living room – or via the smartphone app