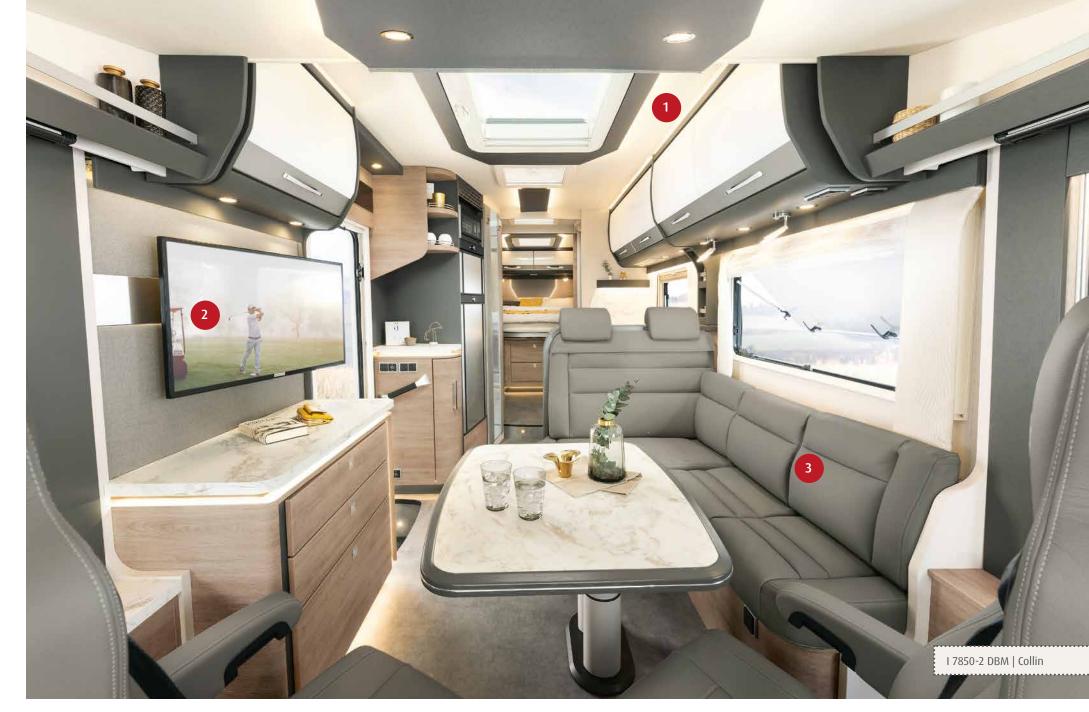

 $\left(1\right)$ 

The premium ambience continues in the interior thanks to the harmonious "Light Moments" lighting system with four individually controllable light levels (option)

The XLI offers every imaginable multimedia component – including a large 32-inch TV above the sideboard (option)

3

The lavishly tailored Collin leather upholstery (option) lends the interior additional exclusivity