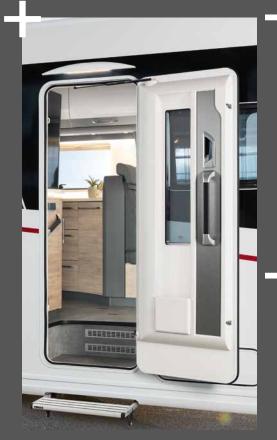

70 cm-wide door with window, central locking system and electric closing aid

Enjoy prolonged self-sufficiency thanks to the latest lithium-ion technology with 1600 W or 3000 W power output (option)

Stylish GRP rear section with first-class insulation and elegantly integrated reversing camera and third brake light