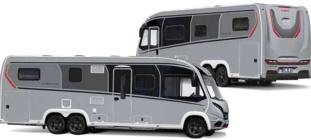

# GLOBETROTTER XL

Dethleffs

RV DE 450

**GLOBETROTTER XL I** 

I 7850-2 EB

5 sleeping berths

5 sleeping berths