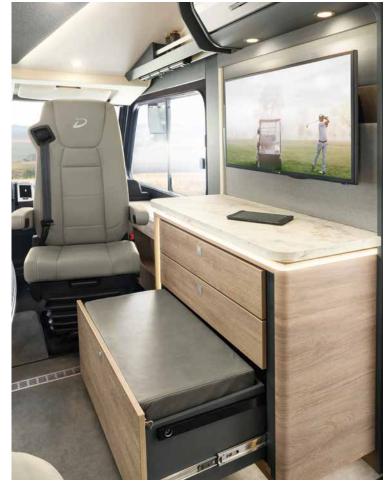

The attractive sideboard is a multifunctional all-rounder that offers additional, extremely practical storage space. The bottom drawer with upholstered top can be used as a foot rest, step or an additional seat for guests.

 $\left(1\right)$ 

The premium ambience continues in the interior thanks to the harmonious "Light Moments" lighting system with four individually controllable light levels (option)

The XLI offers every imaginable multimedia component – including a large 32-inch TV above the sideboard (option)