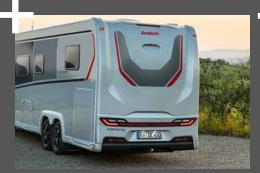

70 cm-wide door with window, central locking system and electric closing aid

Enjoy prolonged self-sufficiency thanks to the latest lithium-ion technology with 1600 W or 3000 W power output (option)

Stylish GRP rear section with first-class insulation and elegantly integrated reversing camera and third brake light