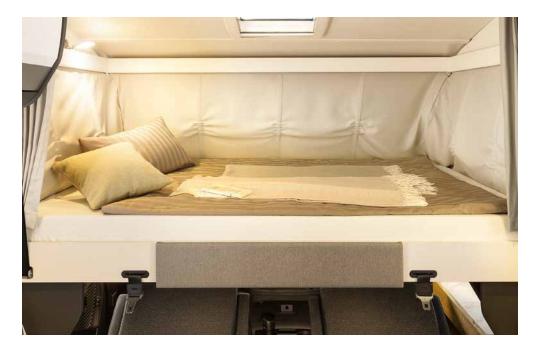

### More space for sweet dreams

Electrically adjustable pull-down bed (200 x 150 cm sleeping area) with high-quality mattress

This is peak comfort. The 160 cm-wide queen bed is accessible from three sides. On the left and right, two large wardrobes offer additional storage space

In the bedrooms, the beds are equipped with high-quality, 150 mm-thick seven-zone mattresses made of climate-regulating material on specially adapted wooden slatted bed frames.

BATHROOM