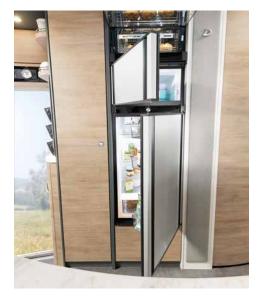

#### GourmetPlus Kitchen

Optionally available: 177-litre fridge / freezer combination with oven. The doors can even be opened in either direction thanks to a double hinge!

Clear the air: powerful cooker-hood extractor with draught stopper (option)