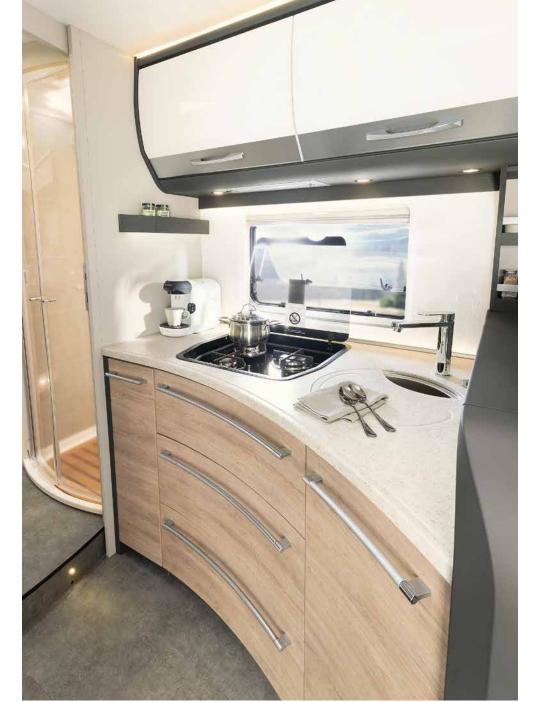

#### GourmetPlus Kitchen

Optionally available: 177-litre fridge / freezer combination with oven. The doors can even be opened in either direction thanks to a double hinge!

Clear the air: powerful cooker-hood extractor with draught stopper (option)

A haptic delight: the easy-care mineral worktop

Ideal storage: the large apothecary-style drawer

Plenty of cooking fun! The GourmetPlus kitchen brings together everything you need to cook up a storm. With plenty of elbow room and storage space to boot! The drawers are automatically locked when the engine is started