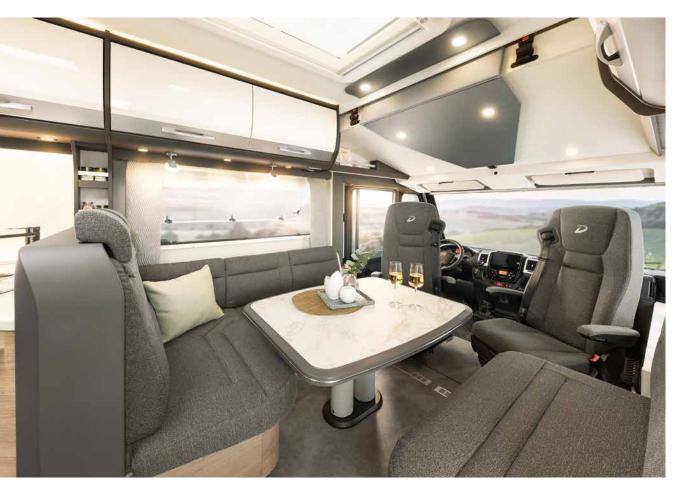

## All the perfect details in one model

Need an additional seat for the journey? A sturdy folding seat with 3-point safety belt is already integrated into the optional transverse seating. • I 7850-2 EB | Melia

The attractive sideboard is a multifunctional all-rounder that offers additional, extremely practical storage space. The bottom drawer with upholstered top can be used as a foot rest, step or an additional seat for guests.

 $\left(1\right)$ 

The premium ambience continues in the interior thanks to the harmonious "Light Moments" lighting system with four individually controllable light levels (option)

The XLI offers every imaginable multimedia component – including a large 32-inch TV above the sideboard (option)

3

The lavishly tailored Collin leather upholstery (option) lends the interior additional exclusivity