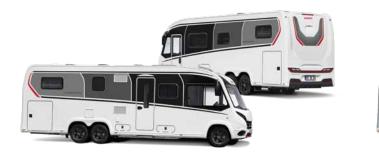

# GLOBETROTTER XL

Dethleffs

RV DE 450

**GLOBETROTTER XL I** 

I 7850-2 EB

5 sleeping berths

5 sleeping berths