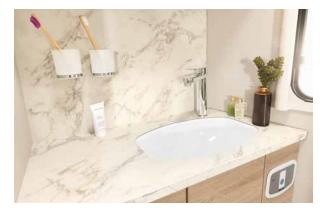

Recessed sink with metal tap

There is also plenty of space in the separate shower with backlit fittings.

COOKING