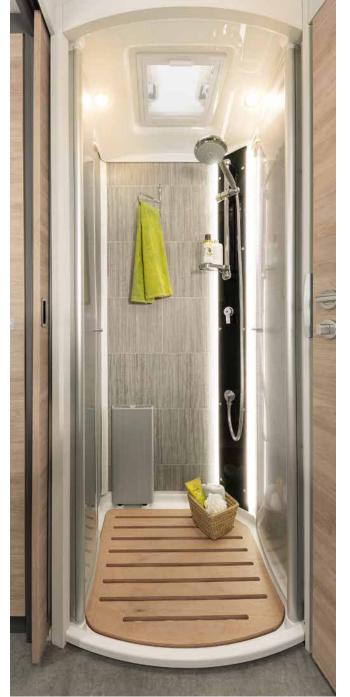

### Wellness on Wheels

Typical XL I: the spacious bathroom with plenty of elbow room can be completely separated from the living room. If desired, either a ceramic toilet or a macerator toilet with a large waste tank can be ordered.

Recessed sink with metal tap

There is also plenty of space in the separate shower with backlit fittings.

COOKING