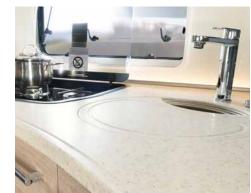

A haptic delight: the easy-care mineral worktop

Ideal storage: the large apothecary-style drawer

Plenty of cooking fun! The GourmetPlus kitchen brings together everything you need to cook up a storm. With plenty of elbow room and storage space to boot! The drawers are automatically locked when the engine is started