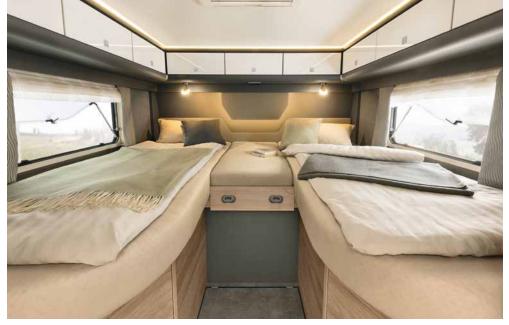

### More space for sweet dreams

Electrically adjustable pull-down bed (200 x 150 cm sleeping area) with high-quality mattress

This is peak comfort. The 160 cm-wide queen bed is accessible from three sides. On the left and right, two large wardrobes offer additional storage space

In the bedrooms, the beds are equipped with high-quality, 150 mm-thick seven-zone mattresses made of climate-regulating material on specially adapted wooden slatted bed frames.

BATHROOM