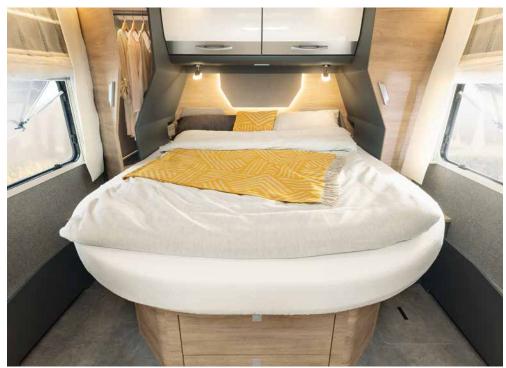

### More space for sweet dreams

Electrically adjustable pull-down bed (200 x 150 cm sleeping area) with high-quality mattress

This is peak comfort. The 160 cm-wide queen bed is accessible from three sides. On the left and right, two large wardrobes offer additional storage space

In the bedrooms, the beds are equipped with high-quality, 150 mm-thick seven-zone mattresses made of climate-regulating material on specially adapted wooden slatted bed frames.

BATHROOM