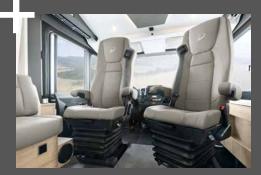

- + Comfort on the road thanks to ergonomic SKA captain seats optionally available with air suspension, seat heating and seat ventilation
- + LifeTime-Plus bodywork construction, wood-free with GRP-clad underfloor and roof
- + Exclusive chassis specification:
  - 136 kW/180 hp Multijet engine
  - 9-speed automatic transmission
  - Cab climate control
  - Leather steering wheel
  - ... as well as extensive additional equipment

Travel first class thanks to shockabsorbing hydraulic seats with a heated and ventilated seat surface (option)

Dethleffs Connect – your digital control centre! View important vehicle data and control relevant consumers such as the fridge, heating or air-conditioning system via touchscreens on the dashboard, in the living room – or via the smartphone app