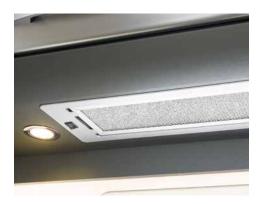

#### GourmetPlus Kitchen

Optionally available: 177-litre fridge / freezer combination with oven. The doors can even be opened in either direction thanks to a double hinge!

Clear the air: powerful cooker-hood extractor with draught stopper (option)