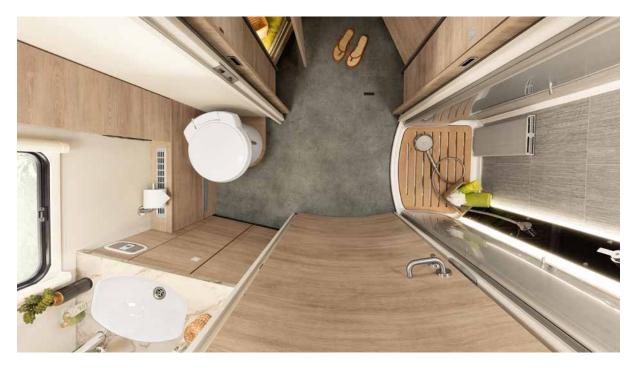

### Wellness on Wheels

Typical XL I: the spacious bathroom with plenty of elbow room can be completely separated from the living room. If desired, either a ceramic toilet or a macerator toilet with a large waste tank can be ordered.

Recessed sink with metal tap

There is also plenty of space in the separate shower with backlit fittings.

COOKING