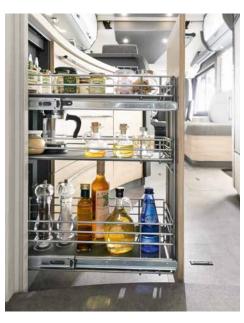

A haptic delight: the easy-care mineral worktop

Ideal storage: the large apothecary-style drawer

Plenty of cooking fun! The GourmetPlus kitchen brings together everything you need to cook up a storm. With plenty of elbow room and storage space to boot! The drawers are automatically locked when the engine is started