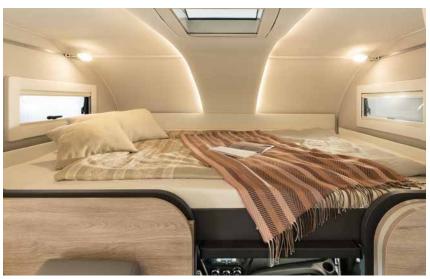

### Enjoy sweet dreams

In the bedrooms, the beds are equipped with high-quality, 150 mm-thick seven-zone mattresses made of climate-regulating material on specially adapted wooden slatted bed frames.

The single beds have dimensions of 200 x 80 or 195 x 80 cm. They can be converted into a huge sleeping area that stretches across the entire width of the vehicle.  $\cdot$  A 9000-2

The alcove serves as a comfortable, separate sleeping area. At 215 x 150 cm, it is large enough even for taller people. The alcove can also be used as an extended storage space. It can be folded up for easy access to the cab.