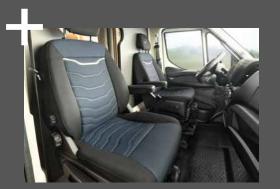

Ergonomic captain seats, multiadjustable, with seat heating and hydraulic suspension

NEW! 177-litre fridge / freezer combination with oven – the doors can be opened from both sides! (option)

Durable, Lifetime-Plus bodywork costruction without wood inserts! GRP-clad underfloor