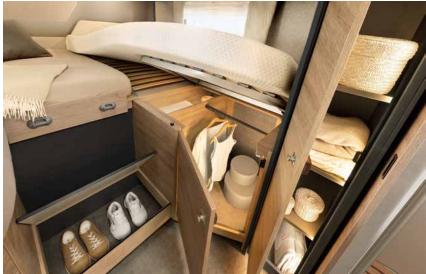

ertainment lovers, a 32-inch TV can be lowered to viewing height (option)



The continuous, level floor in the living room is kept warm thanks to the heated raised floor. • A 9050-2

### Enjoy sweet dreams

In the bedrooms, the beds are equipped with high-quality, 150 mm-thick seven-zone mattresses made of climate-regulating material on specially adapted wooden slatted bed frames.



The single beds have dimensions of 200 x 80 or 195 x 80 cm. They can be converted into a huge sleeping area that stretches across the entire width of the vehicle.  $\cdot$  A 9000-2



The alcove serves as a comfortable, separate sleeping area. At 215 x 150 cm, it is large enough even for taller people. The alcove can also be used as an extended storage space. It can be folded up for easy access to the cab.



Storage space is available in abundance. • A 9000-2

#### An oasis of well-being



Large bathroom with unbeatable space and storage.







Large mirrored cabinet, just like at home

COOKING

#### Gourmet cuisine



The kitchen boasts a range of practical and stylish solutions, such as the rail system.



The large drawers lock automatically when the engine is started



Big motorhome, big cooking fun! The Globetrotter XXL A offers an abundance of space and elbow room – in a befittingly exclusive design

#### **GLOBETROTTER XXL A AUSSTATTUNG**

#### **Plus factors**



You can find the full specification for the GLOBTROTTER XXL A models in the separate technical information or at www.dethleffs.com/xxla



The sturdy wooden sliding door keeps out cold, heat and uninvited guests



Ergono