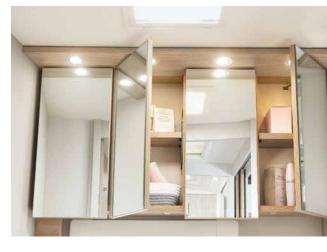

#### Gourmet cuisine

The kitchen boasts a range of practical and stylish solutions, such as the rail system.

The large drawers lock automatically when the engine is started

Big motorhome, big cooking fun! The Globetrotter XXL A offers an abundance of space and elbow room – in a befittingly exclusive design