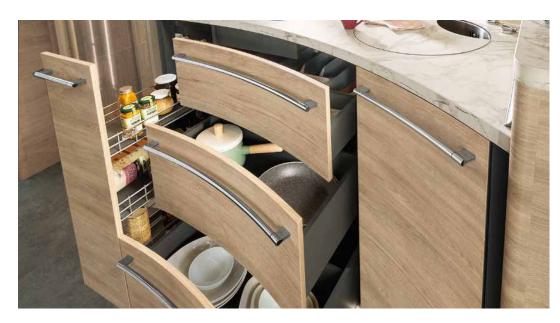

#### Gourmet cuisine

The kitchen boasts a range of practical and stylish solutions, such as the rail system.

The large drawers lock automatically when the engine is started

Big motorhome, big cooking fun! The Globetrotter XXL A offers an abundance of space and elbow room – in a befittingly exclusive design