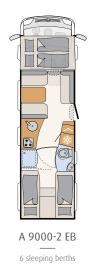

# Luxury with a visionary design

U-shaped lounge for convivial evenings: close the passageway to the cab and add an extra cushion to create a generous U-shaped seating lounge  $\cdot$  A 9000-2

When another sleeping berth is needed the lounge can be quickly converted to a bed for two persons.

1

2 For vie

For entertainment lovers, a 32-inch TV can be lowered to viewing height (option)

The continuous, level floor in the living room is kept warm thanks to the heated raised floor. • A 9050-2

### Enjoy sweet dreams

In the bedrooms, the beds are equipped with high-quality, 150 mm-thick seven-zone mattresses made of climate-regulating material on specially adapted wooden slatted bed frames.

The single beds have dimensions of 200 x 80 or 195 x 80 cm. They can be converted into a huge sleeping area that stretches across the entire width of the vehicle.  $\cdot$  A 9000-2