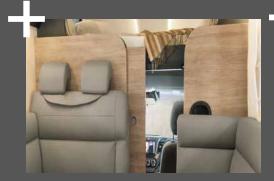

The cab can be separated from the living room by a wooden sliding door. Ideal to keep out the cold and heat – as well as unbidden guests, as the door can also be locked

Picture shows the optional L-shaped seating lounge with free-standing table. A dinette with a table attached to the wall is fitted as standard.