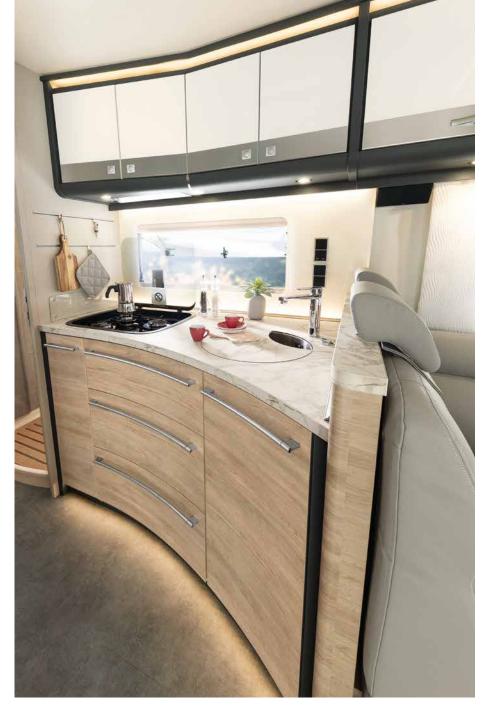

1

2 For vie

For entertainment lovers, a 32-inch TV can be lowered to viewing height (option)

The continuous, level floor in the living room is kept warm thanks to the heated raised floor. • A 9050-2