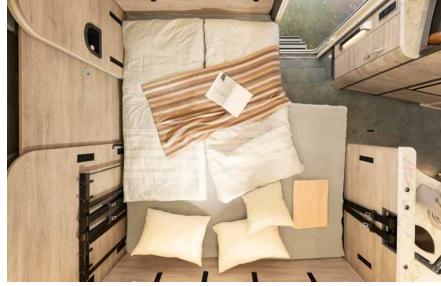

### Enjoy sweet dreams

In the bedrooms, the beds are equipped with high-quality, 150 mm-thick seven-zone mattresses made of climate-regulating material on specially adapted wooden slatted bed frames.

The single beds have dimensions of 200 x 80 or 195 x 80 cm. They can be converted into a huge sleeping area that stretches across the entire width of the vehicle.  $\cdot$  A 9000-2

The alcove serves as a comfortable, separate sleeping area. At 215 x 150 cm, it is large enough even for taller people. The alcove can also be used as an extended storage space. It can be folded up for easy access to the cab.