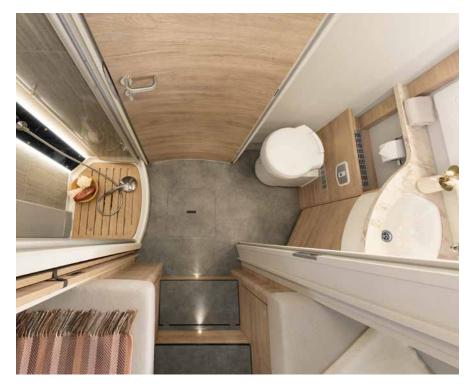

#### An oasis of well-being

Large bathroom with unbeatable space and storage.

Large mirrored cabinet, just like at home

COOKING