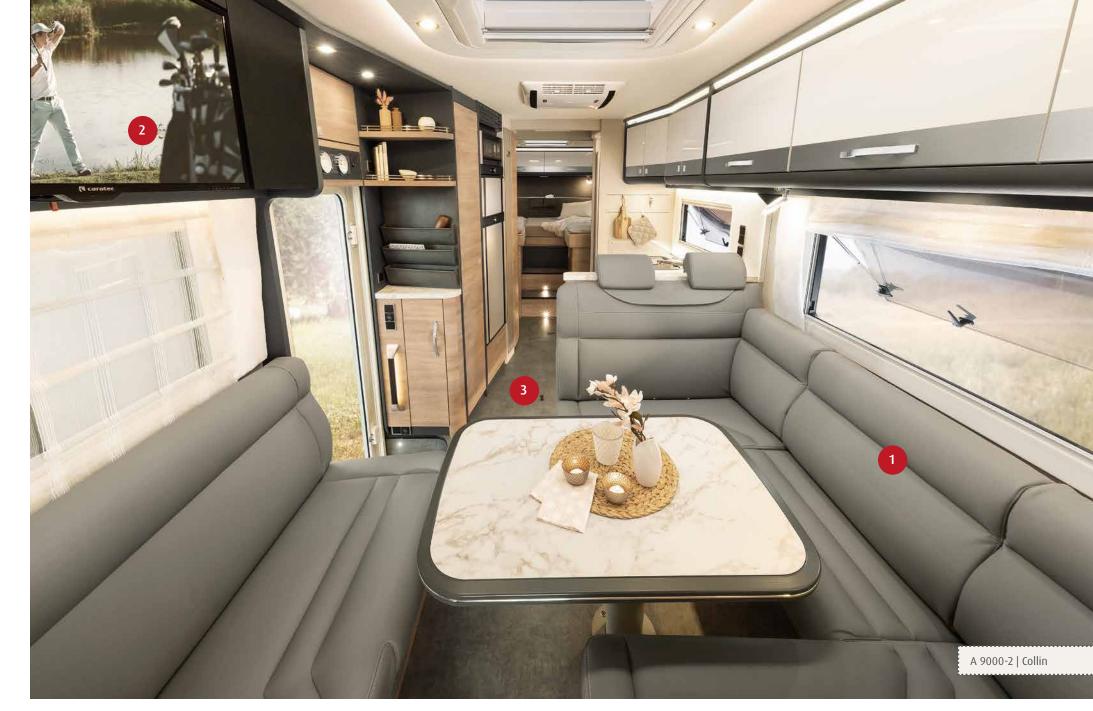

1

2 For vie

For entertainment lovers, a 32-inch TV can be lowered to viewing height (option)

The continuous, level floor in the living room is kept warm thanks to the heated raised floor. • A 9050-2