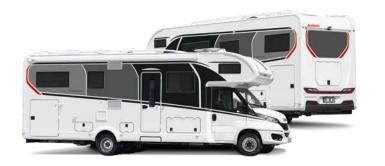

he sturdy wooden sliding door keeps out cold, heat and uninvited guests



Ergonomic captain seats, multiadjustable, with seat heating and hydraulic suspension



NEW! 177-litre fridge / freezer combination with oven – the doors can be opened from both sides! (option)



Durable, Lifetime-Plus bodywork costruction without wood inserts! GRP-clad underfloor



Winterproof double floor houses the frostprotected water system – with 360 mm usable height and through-loading facility



70 cm-wide habitation door with window, central locking system and electric closing aid

GLOBE-TROTTER **XXLA** 95

### Variety of choice







Melia

Samir





More information is available at: www.dethleffs.com/xxla or in the separate technical information



Amberes Oak

Individual (real leather, option)

•





White (standard)

White / Titansilver Metallic