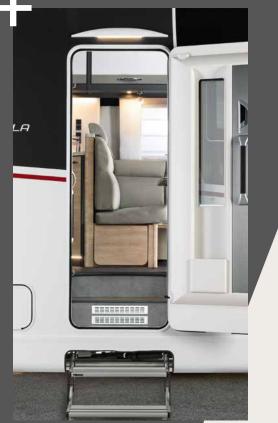

Winterproof double floor houses the frostprotected water system – with 360 mm usable height and through-loading facility

70 cm-wide habitation door with window, central locking system and electric closing aid