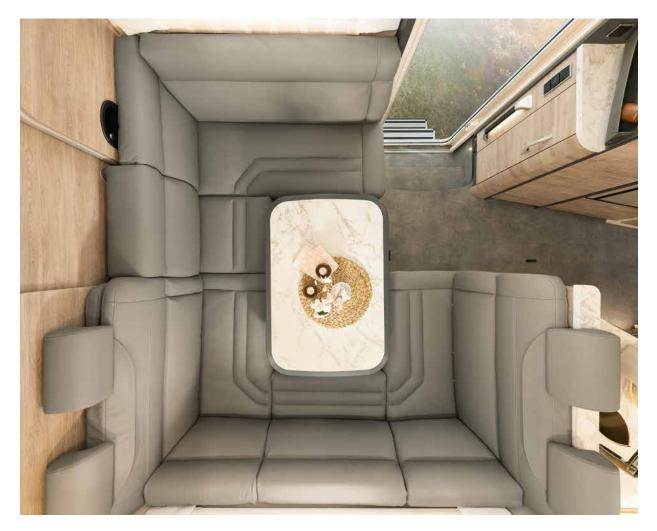

# Luxury with a visionary design

U-shaped lounge for convivial evenings: close the passageway to the cab and add an extra cushion to create a generous U-shaped seating lounge  $\cdot$  A 9000-2

When another sleeping berth is needed the lounge can be quickly converted to a bed for two persons.

The cab can be separated from the living room by a wooden sliding door. Ideal to keep out the cold and heat – as well as unbidden guests, as the door can also be locked

Picture shows the optional L-shaped seating lounge with free-standing table. A dinette with a table attached to the wall is fitted as standard.