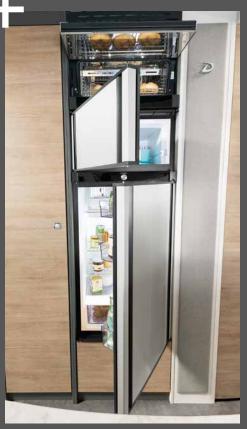

Ergonomic captain seats, multiadjustable, with seat heating and hydraulic suspension

NEW! 177-litre fridge / freezer combination with oven – the doors can be opened from both sides! (option)

Durable, Lifetime-Plus bodywork costruction without wood inserts! GRP-clad underfloor