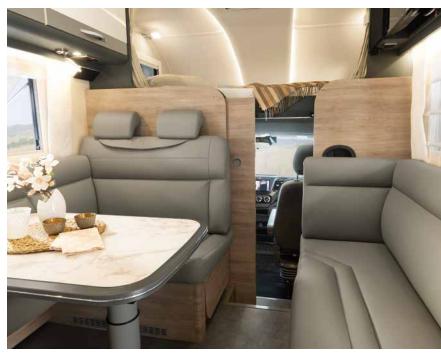

The cab can be separated from the living room by a wooden sliding door. Ideal to keep out the cold and heat – as well as unbidden guests, as the door can also be locked

Picture shows the optional L-shaped seating lounge with free-standing table. A dinette with a table attached to the wall is fitted as standard.