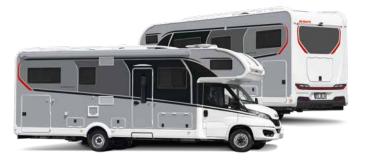

sturdy wooden sliding door keeps out cold, heat and uninvited guests



Ergonomic captain seats, multiadjustable, with seat heating and hydraulic suspension



NEW! 177-litre fridge / freezer combination with oven – the doors can be opened from both sides! (option)



Durable, Lifetime-Plus bodywork costruction without wood inserts! GRP-clad underfloor



Winterproof double floor houses the frostprotected water system – with 360 mm usable height and through-loading facility



70 cm-wide habitation door with window, central locking system and electric closing aid

GLOBE-TROTTER **XXLA** 95

### Variety of choice







Melia

Samir





More information is available at: www.dethleffs.com/xxla or in the separate technical information



Amberes Oak

Individual (real leather, option)

•





White (standard)

White / Titansilver Metallic