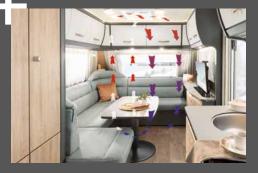

Equipped for any weather: large wardrobe for jackets and co.

The generous U-shaped seating lounge with its high-quality upholstery invites you to relax

The overhead lockers are equipped with elegant real-wood handles