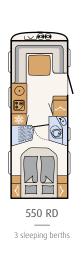

pacious rear bathroom across the entire width of the vehicle with plenty of elbow room (depending on layout)



Seating lounge with sturdy, heightadjustable table (one-hand operation) and high-quality upholstery with corner headrests as standard



AirPlus - perfect air circulation in the interior with rear ventilation of the overhead lockers and sideboards



Heated and insulated 42-litre wastewater tank so that nothing freezes - even when the temperature falls below zero (option)



Hot-water heating and electric floor heating as standard

# Variety of choice







Amposta



Tarragona



Amberes Oak



Further information is provided at: www.dethleffs.com/beduin-scandinavia or in the separate technical information





Smooth sides, White (standard)

Smooth sides, Silver-Metallic