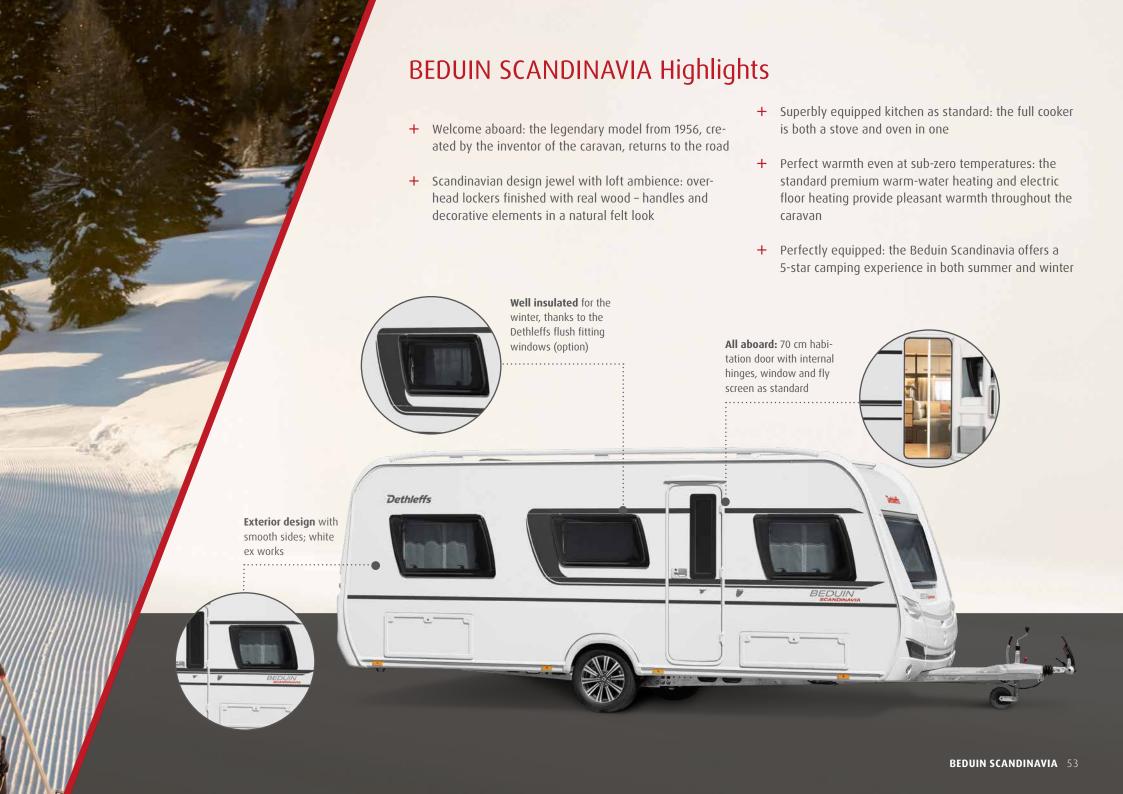

#### Beduin Scandinavia Highlights

You can find the full specification for the BEDUIN SCANDINAVIA models in the separate technical information or at www.dethleffs.com/beduin-scandinavia

Large fridge/freezer combination: 137 litres with 15-litre freezer or 156 litres with 29-litre freezer (depending on layout)

Light-flooded front kitchen that stretches across the entire width of the vehicle with full-cooker and large panoramic front skylight (depending on layout)

Spacious rear bathroom across the entire width of the vehicle with plenty of elbow room (depending on layout)

Seating lounge with sturdy, heightadjustable table (one-hand operation) and high-quality upholstery with corner headrests as standard

AirPlus - perfect air circulation in the interior with rear ventilation of the overhead lockers and sideboards

Heated and insulated 42-litre wastewater tank so that nothing freezes - even when the temperature falls below zero (option)

Hot-water heating and electric floor heating as standard