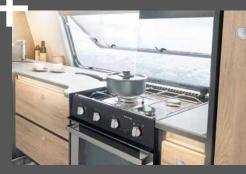

# Star kitchen for gourmets

All the kitchen you need: oven and hob combination, 156-litre fridge including 29-litre freezer with room for everything a foodie's heart desires

Efficient storage space: the apothecary-style drawer in our kitchen keeps things organised and saves space at the same

Light-flooded front kitchen that stretches across the entire width of the vehicle with full-cooker and large panoramic front skylight (depending on layout)

Spacious rear bathroom across the entire width of the vehicle with plenty of elbow room (depending on layout)