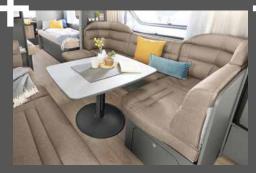

Seating lounge with sturdy, heightadjustable table (one-hand operation) and high-quality upholstery with corner headrests as standard

AirPlus - perfect air circulation in the interior with rear ventilation of the overhead lockers and sideboards