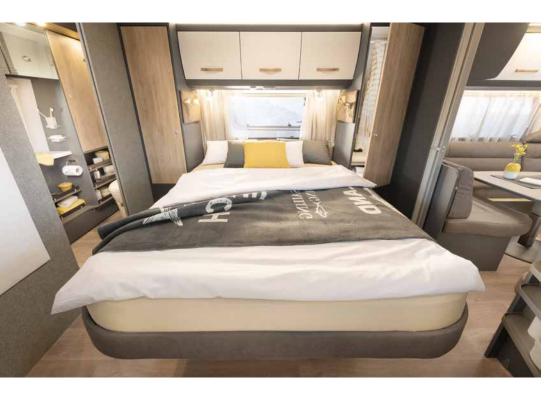

### First class sleeping comfort

The comfortable single beds promise a restful night's sleep. The generous adjoining bathroom stretches across the full width of the vehicle • 670 BET | Tarragona

The spacious queen bed in the Beduin Scandinavia offers plenty of room for two • 690 BQT | Tarragona