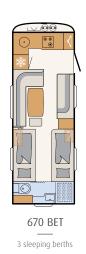

SLEEPING

### First class sleeping comfort

The comfortable single beds promise a restful night's sleep. The generous adjoining bathroom stretches across the full width of the vehicle • 670 BET | Tarragona

The spacious queen bed in the Beduin Scandinavia offers plenty of room for two • 690 BQT | Tarragona