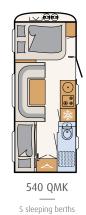

Spacious rear bathroom across the entire width of the vehicle with plenty of elbow room (depending on layout)



Seating lounge with sturdy, heightadjustable table (one-hand operation) and high-quality upholstery with corner headrests as standard



AirPlus - perfect air circulation in the interior with rear ventilation of the overhead lockers and sideboards



Heated and insulated 42-litre wastewater tank so that nothing freezes - even when the temperature falls below zero (option)



Hot-water heating and electric floor heating as standard

# Variety of choice







Amposta



Tarragona



Amberes Oak



Further information is provided at: www.dethleffs.com/beduin-scandinavia or in the separate technical information





Smooth sides, White (standard)

Smooth sides, Silver-Metallic