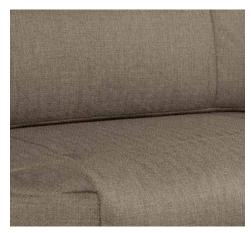

Equipped for any weather: large wardrobe for jackets and co.

The generous U-shaped seating lounge with its high-quality upholstery invites you to relax

The overhead lockers are equipped with elegant real-wood handles

Seating lounge with sturdy, heightadjustable table (one-hand operation) and high-quality upholstery with corner headrests as standard

AirPlus - perfect air circulation in the interior with rear ventilation of the overhead lockers and sideboards