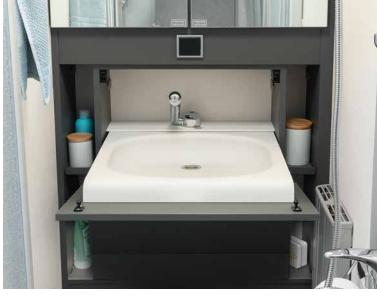

## Spacious bathroom

The bathroom, which stretches across the entire width of the vehicle with an integrated shower, is the perfect place to start your day • 690 BQT | Tarragona

Taking a shower? The fold away sink disappears into the wall to save space