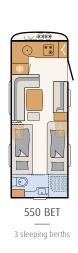

Spacious rear bathroom across the entire width of the vehicle with plenty of elbow room (depending on layout)



Seating lounge with sturdy, heightadjustable table (one-hand operation) and high-quality upholstery with corner headrests as standard



AirPlus - perfect air circulation in the interior with rear ventilation of the overhead lockers and sideboards



Heated and insulated 42-litre wastewater tank so that nothing freezes - even when the temperature falls below zero (option)



Hot-water heating and electric floor heating as standard

# Variety of choice







Amposta



Tarragona



Amberes Oak



Further information is provided at: www.dethleffs.com/beduin-scandinavia or in the separate technical information





Smooth sides, White (standard)

Smooth sides, Silver-Metallic