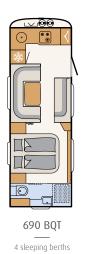

SLEEPING

### First class sleeping comfort

The comfortable single beds promise a restful night's sleep. The generous adjoining bathroom stretches across the full width of the vehicle • 670 BET | Tarragona

The spacious queen bed in the Beduin Scandinavia offers plenty of room for two • 690 BQT | Tarragona