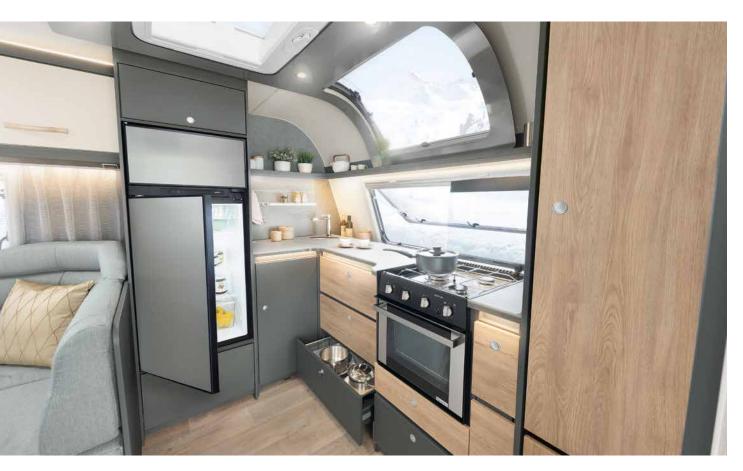

# Star kitchen for gourmets

All the kitchen you need: oven and hob combination, 156-litre fridge including 29-litre freezer with room for everything a foodie's heart desires

Efficient storage space: the apothecary-style drawer in our kitchen keeps things organised and saves space at the same