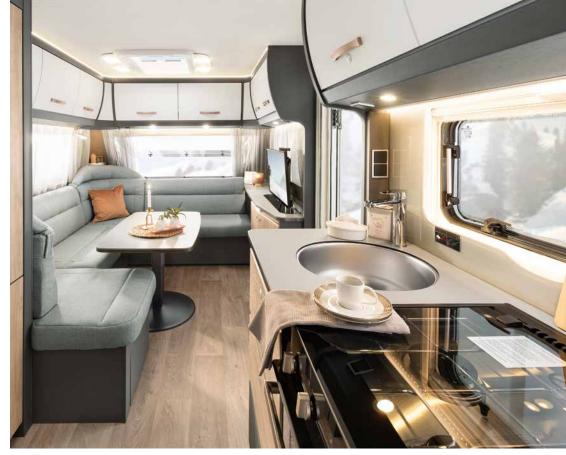

# Star kitchen for gourmets

All the kitchen you need: oven and hob combination, 156-litre fridge including 29-litre freezer with room for everything a foodie's heart desires

Efficient storage space: the apothecary-style drawer in our kitchen keeps things organised and saves space at the same

#### Travel in a stylish caravan

Charming design: the stylish sideboard is included as standard in the Beduin Scandinavia (optional 32" TV with TV lift available) • 550 SE | Amposta

Stylish upholstery and indirect lighting create a particularly cosy atmosphere • 550 SE | Amposta

Equipped for any weather: large wardrobe for jackets and co.

The generous U-shaped seating lounge with its high-quality upholstery invites you to relax

The overhead lockers are equipped with elegant real-wood handles