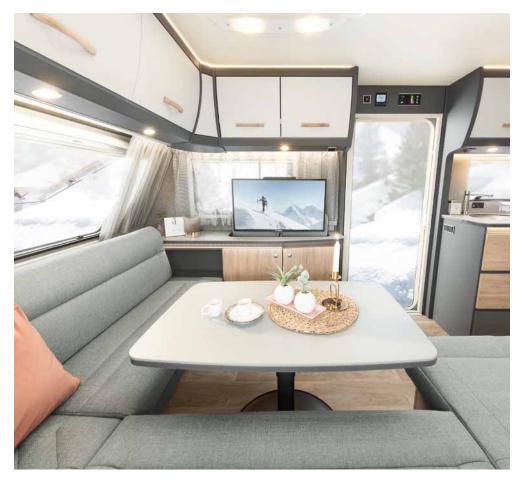

#### Travel in a stylish caravan

Charming design: the stylish sideboard is included as standard in the Beduin Scandinavia (optional 32" TV with TV lift available) • 550 SE | Amposta

Stylish upholstery and indirect lighting create a particularly cosy atmosphere • 550 SE | Amposta

Equipped for any weather: large wardrobe for jackets and co.

The generous U-shaped seating lounge with its high-quality upholstery invites you to relax

The overhead lockers are equipped with elegant real-wood handles