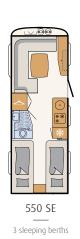

cious rear bathroom across the entire width of the vehicle with plenty of elbow room (depending on layout)



Seating lounge with sturdy, heightadjustable table (one-hand operation) and high-quality upholstery with corner headrests as standard



AirPlus - perfect air circulation in the interior with rear ventilation of the overhead lockers and sideboards



Heated and insulated 42-litre wastewater tank so that nothing freezes - even when the temperature falls below zero (option)



Hot-water heating and electric floor heating as standard

# Variety of choice







Amposta



Tarragona



Amberes Oak



Further information is provided at: www.dethleffs.com/beduin-scandinavia or in the separate technical information





Smooth sides, White (standard)

Smooth sides, Silver-Metallic