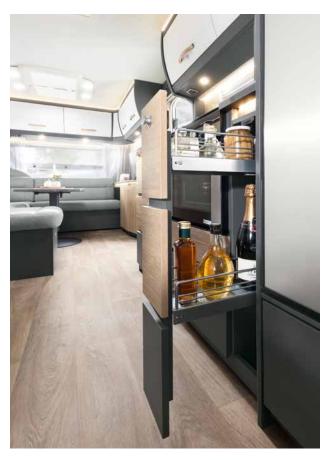

# Star kitchen for gourmets

All the kitchen you need: oven and hob combination, 156-litre fridge including 29-litre freezer with room for everything a foodie's heart desires

Efficient storage space: the apothecary-style drawer in our kitchen keeps things organised and saves space at the same