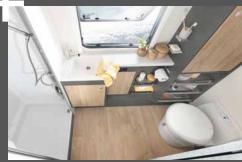

## Spacious bathroom

The bathroom, which stretches across the entire width of the vehicle with an integrated shower, is the perfect place to start your day • 690 BQT | Tarragona

Taking a shower? The fold away sink disappears into the wall to save space