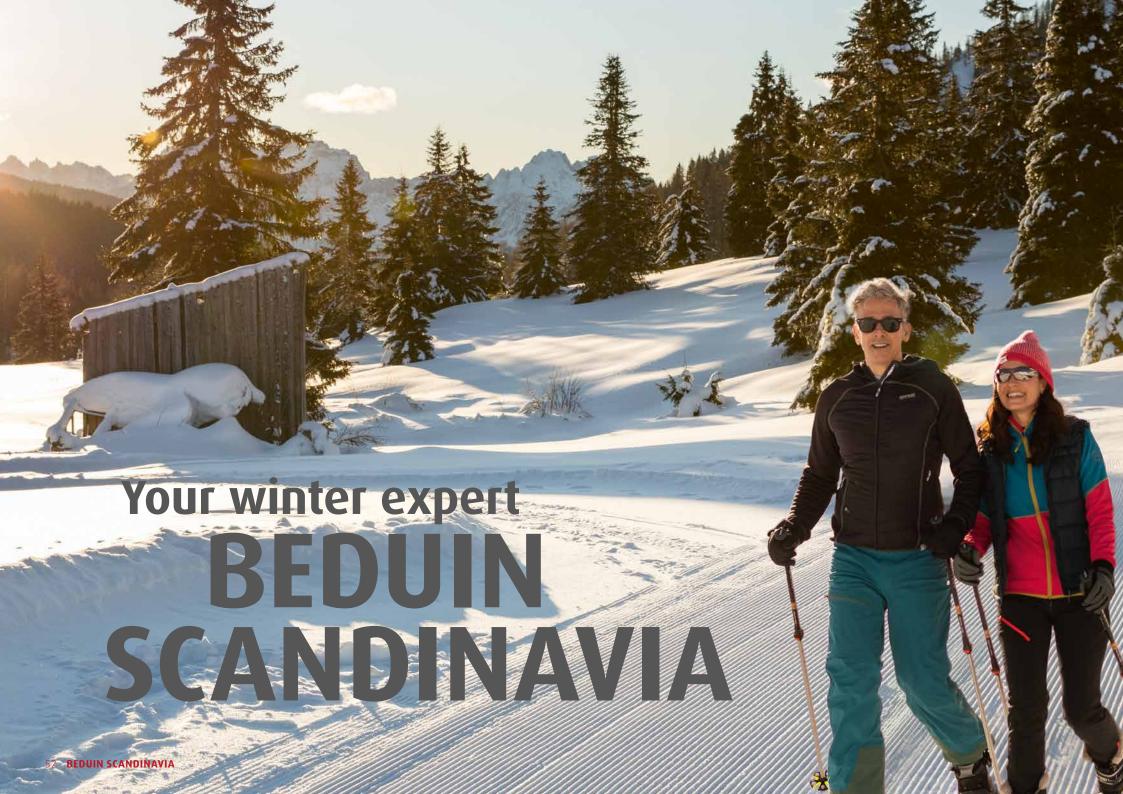

#### Travel in a stylish caravan





Charming design: the stylish sideboard is included as standard in the Beduin Scandinavia (optional 32" TV with TV lift available) • 550 SE | Amposta

Stylish upholstery and indirect lighting create a particularly cosy atmosphere • 550 SE | Amposta





Equipped for any weather: large wardrobe for jackets and co.



The generous U-shaped seating lounge with its high-quality upholstery invites you to relax



The overhead lockers are equipped with elegant real-wood handles

SLEEPING

### First class sleeping comfort



The comfortable single beds promise a restful night's sleep. The generous adjoining bathroom stretches across the full width of the vehicle • 670 BET | Tarragona

The spacious queen bed in the Beduin Scandinavia offers plenty of room f