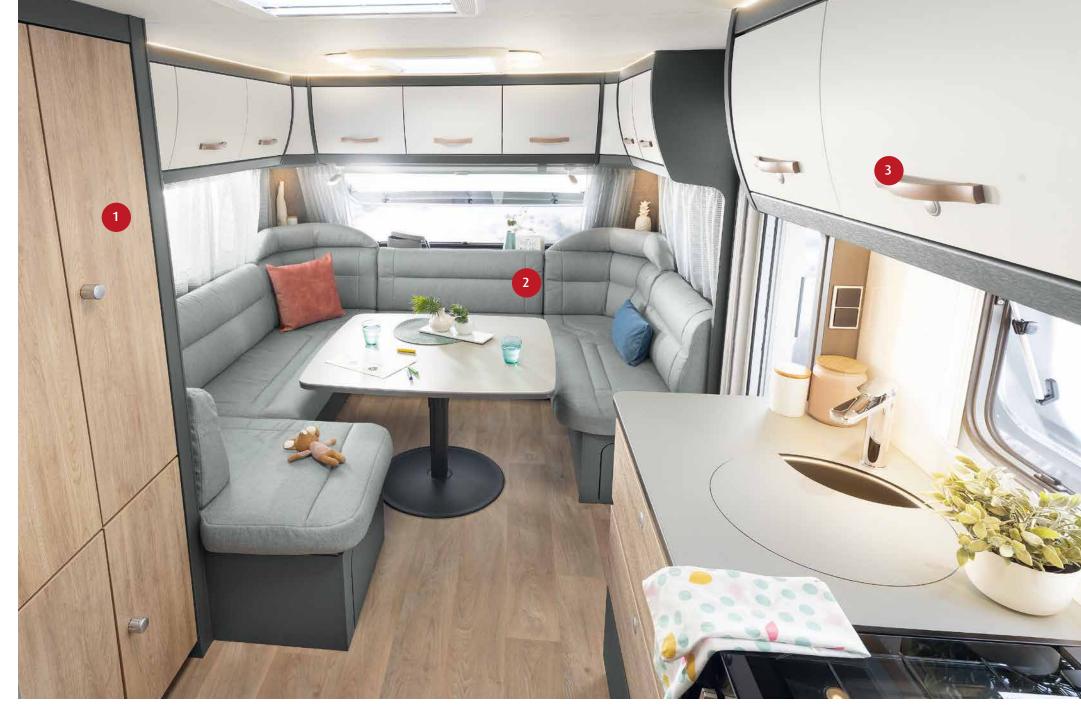

#### Travel in a stylish caravan

Charming design: the stylish sideboard is included as standard in the Beduin Scandinavia (optional 32" TV with TV lift available) • 550 SE | Amposta

Stylish upholstery and indirect lighting create a particularly cosy atmosphere • 550 SE | Amposta

Equipped for any weather: large wardrobe for jackets and co.

The generous U-shaped seating lounge with its high-quality upholstery invites you to relax

The overhead lockers are equipped with elegant real-wood handles