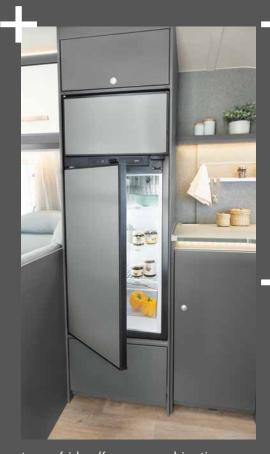

# Star kitchen for gourmets

All the kitchen you need: oven and hob combination, 156-litre fridge including 29-litre freezer with room for everything a foodie's heart desires

Efficient storage space: the apothecary-style drawer in our kitchen keeps things organised and saves space at the same

#### Beduin Scandinavia Highlights

You can find the full specification for the BEDUIN SCANDINAVIA models in the separate technical information or at www.dethleffs.com/beduin-scandinavia

Large fridge/freezer combination: 137 litres with 15-litre freezer or 156 litres with 29-litre freezer (depending on layout)