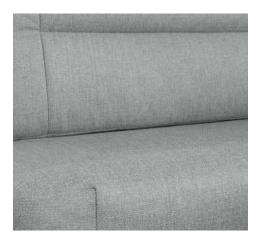

Equipped for any weather: large wardrobe for jackets and co.

The generous U-shaped seating lounge with its high-quality upholstery invites you to relax

The overhead lockers are equipped with elegant real-wood handles

Seating lounge with sturdy, heightadjustable table (one-hand operation) and high-quality upholstery with corner headrests as standard

AirPlus - perfect air circulation in the interior with rear ventilation of the overhead lockers and sideboards