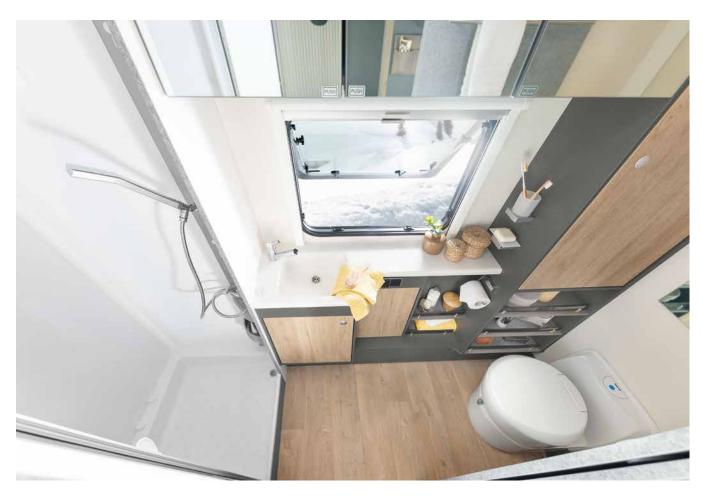

## Spacious bathroom

The bathroom, which stretches across the entire width of the vehicle with an integrated shower, is the perfect place to start your day • 690 BQT | Tarragona

Taking a shower? The fold away sink disappears into the wall to save space