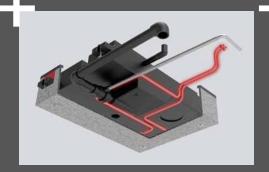

Heated and insulated 42-litre wastewater tank so that nothing freezes - even when the temperature falls below zero (option)

Hot-water heating and electric floor heating as standard