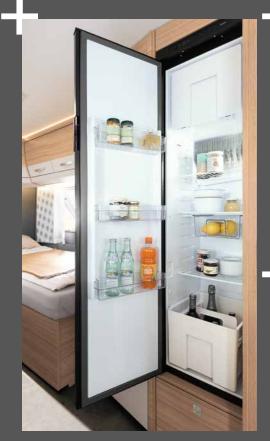

### CAMPER<sup>®</sup> Highlights

You can find the full specification for the CAMPER® models in the separate technical information or at <u>www.dethleffs.com/camper</u>

Large 137-litre fridge with 15-litre freezer (depending on layout)