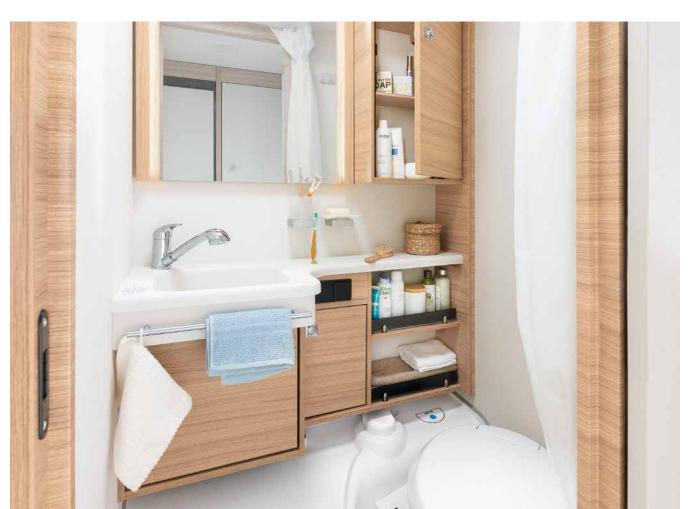

#### Wellness Oasis

With its compact bathroom, the Camper<sup>®</sup> includes everything you need to freshen up for your holiday • 550 ESK | Mount

Next to the large bed is the spa area: a shower room with toilet  $\, * \,$  730 FKR | Galaxy