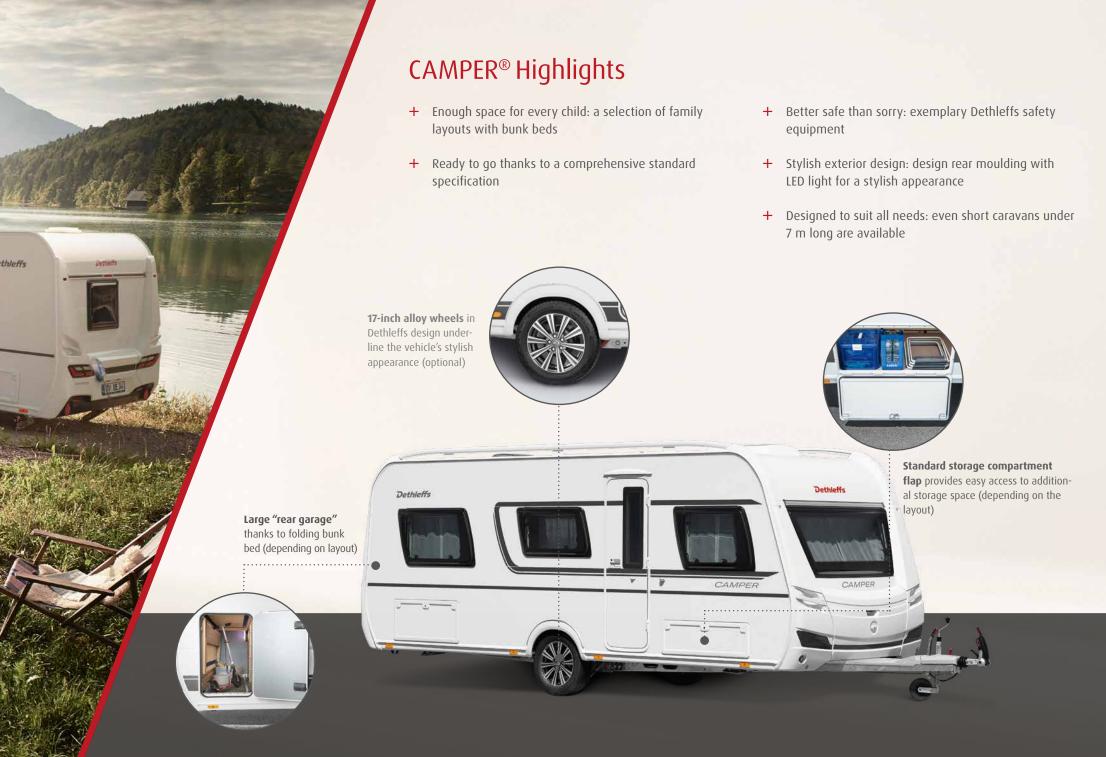

### CAMPER<sup>®</sup> Highlights

You can find the full specification for the CAMPER® models in the separate technical information or at <u>www.dethleffs.com/camper</u>

Large 137-litre fridge with 15-litre freezer (depending on layout)

A second two-person bunk bed is optionally available instead of the seating lounge in the 730 FKR

Robust GRP roof protects against hail and branches

AirPlus – perfect air circulation in the interior with rear ventilation of the overhead lockers and sideboards

Perfect sleeping comfort thanks to the SleepWell system

Modern rear light moulding with LED lights

Hot water system included as standard