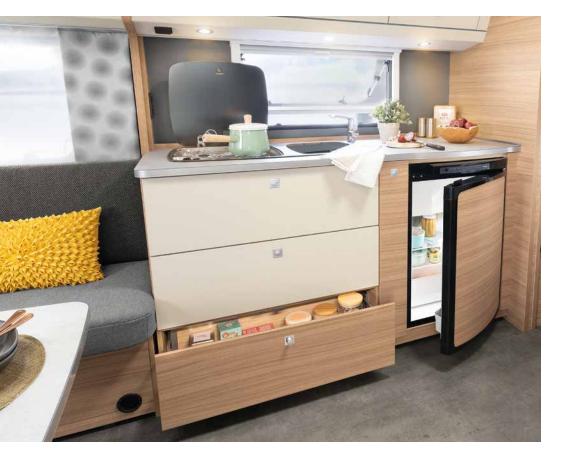

## Holiday kitchen made easy

Practical kitchen with large drawers and apothecary-style drawer • 550 ESK | Mount

In the spacious drawers and overhead lockers there is room for everything you need in your holiday kitchen