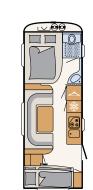

www.dethleffs-original-zubehoer.com/en

The large French bed in the entrance area offers plenty of space to relax • 500 QSK | Galaxy

Perfect for large families: a second bunk bed for two people is optionally available instead of the seating lounge (depending on the layout) \* 730 FKR | Galaxy