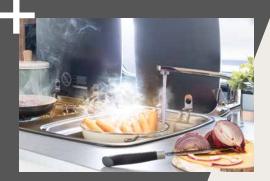

## Holiday kitchen made easy

Practical kitchen with large drawers and apothecary-style drawer • 550 ESK | Mount

In the spacious drawers and overhead lockers there is room for everything you need in your holiday kitchen