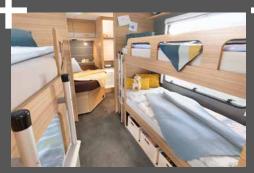

We are a friend of the family! The Camper<sup>®</sup> ranges offer a wide selection of bunk bed layouts. A third bunk bed is optionally available in most models

(1

Practical and easy to reach: the moveable click spotlights and a USB socket for charging

www.dethleffs-original-zubehoer.com/en

The large French bed in the entrance area offers plenty of space to relax • 500 QSK | Galaxy

Perfect for large families: a second bunk bed for two people is optionally available instead of the seating lounge (depending on the layout) \* 730 FKR | Galaxy