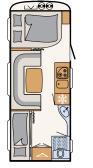

# Pure holiday feeling

Friendly interior design with light wood characterises our "friend of the family" • 560 FMK | Cloud

Generous space in the U-shaped seating lounge ensures an all-round feeling of well-being for holidaymakers young and old • 730 FKR | Galaxy