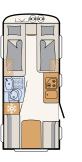

3 sleeping berths

460 EL

500 QSK 6 sleeping berths

63 510 LE

4 sleeping berths

530 FSK 6 sleeping berths

540 QMK 6 sleeping berths

6

6 sleeping berths

560 FMK 6 sleeping berths

730 FKR 6 sleeping berths

The maximum number of berths is achieved with the converted seating lounge, the three-bunk-beds option as well as some additional options.