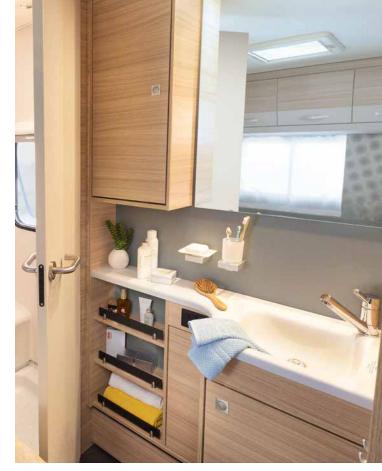

#### Wellness Oasis

With its compact bathroom, the Camper<sup>®</sup> includes everything you need to freshen up for your holiday • 550 ESK | Mount

Next to the large bed is the spa area: a shower room with toilet  $\, * \,$  730 FKR | Galaxy