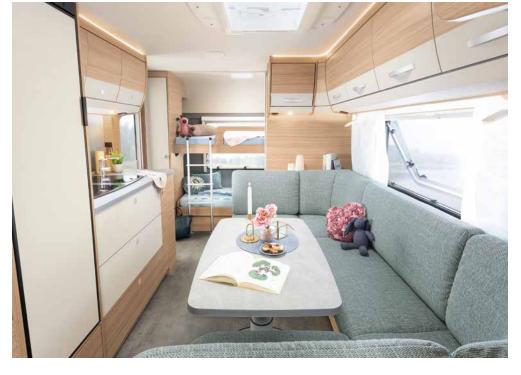

# Pure holiday feeling

Friendly interior design with light wood characterises our "friend of the family" • 560 FMK | Cloud

Generous space in the U-shaped seating lounge ensures an all-round feeling of well-being for holidaymakers young and old • 730 FKR | Galaxy

We are a friend of the family! The Camper<sup>®</sup> ranges offer a wide selection of bunk bed layouts. A third bunk bed is optionally available in most models

(1

Practical and easy to reach: the moveable click spotlights and a USB socket for charging