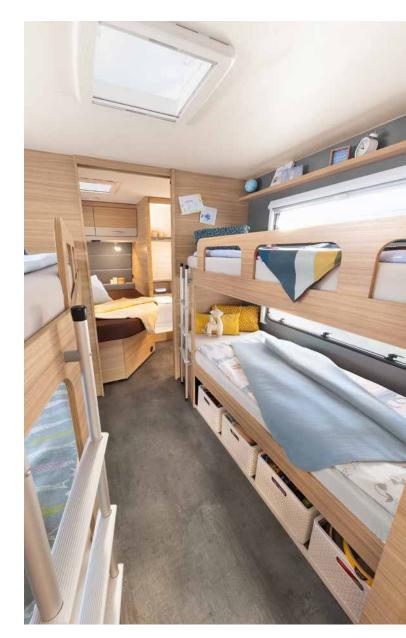

We are a friend of the family! The Camper<sup>®</sup> ranges offer a wide selection of bunk bed layouts. A third bunk bed is optionally available in most models

(1

Practical and easy to reach: the moveable click spotlights and a USB socket for charging

A second two-person bunk bed is optionally available instead of the seating lounge in the 730 FKR

Robust GRP roof protects against hail and branches

AirPlus – perfect air circulation in the interior with rear ventilation of the overhead lockers and sideboards