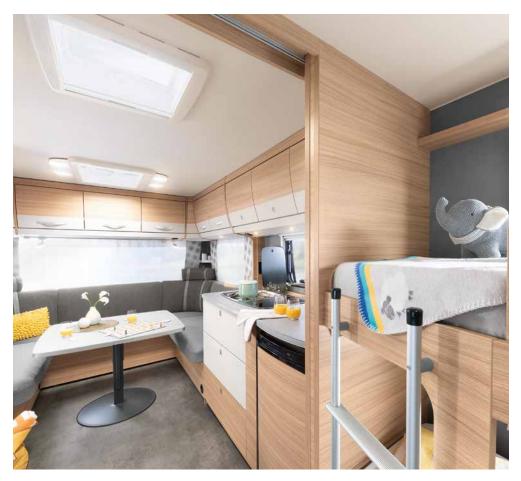

We are a friend of the family! The Camper<sup>®</sup> ranges offer a wide selection of bunk bed layouts. A third bunk bed is optionally available in most models

(1

Practical and easy to reach: the moveable click spotlights and a USB socket for charging

## Holiday kitchen made easy

Practical kitchen with large drawers and apothecary-style drawer • 550 ESK | Mount

In the spacious drawers and overhead lockers there is room for everything you need in your holiday kitchen