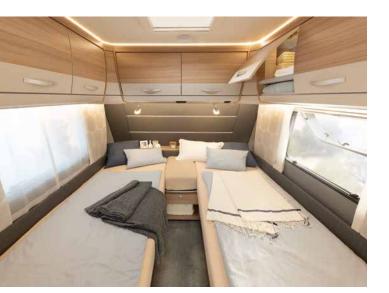

## A friend of the family

The comfortable single beds can be converted into a huge double bed, if desired (option). Dethleffs mattress topper with matching fitted sheet. Available with Dethleffs Original Accessories (see p. 66)

www.dethleffs-original-zubehoer.com/en

The large French bed in the entrance area offers plenty of space to relax • 500 QSK | Galaxy

Perfect for large families: a second bunk bed for two people is optionally available instead of the seating lounge (depending on the layout) \* 730 FKR | Galaxy