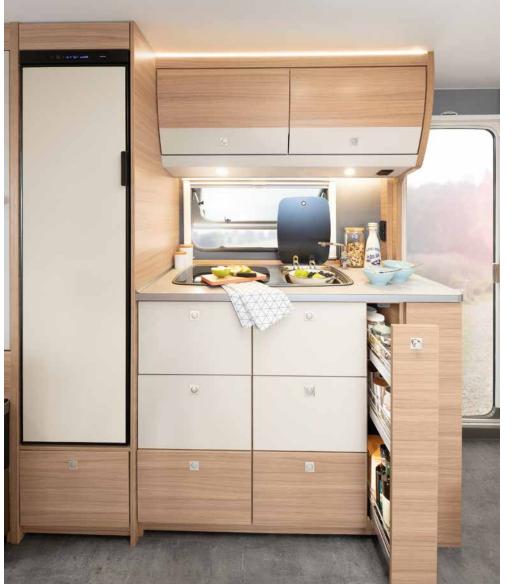

Kitchen with plentiful storage space thanks to the practical apothecary-style drawer for bottles and numerous storage compartments

SLEEPING

## Holiday kitchen made easy

Practical kitchen with large drawers and apothecary-style drawer • 550 ESK | Mount

In the spacious drawers and overhead lockers there is room for everything you need in your holiday kitchen