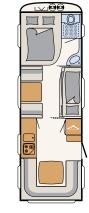

We are a friend of the family! The Camper<sup>®</sup> ranges offer a wide selection of bunk bed layouts. A third bunk bed is optionally available in most models

(1

Practical and easy to reach: the moveable click spotlights and a USB socket for charging

www.dethleffs-original-zubehoer.com/en

The large French bed in the entrance area offers plenty of space to relax • 500 QSK | Galaxy

Perfect for large families: a second bunk bed for two people is optionally available instead of the seating lounge (depending on the layout) \* 730 FKR | Galaxy

A second two-person bunk bed is optionally available instead of the seating lounge in the 730 FKR

Robust GRP roof protects against hail and branches

AirPlus – perfect air circulation in the interior with rear ventilation of the overhead lockers and sideboards