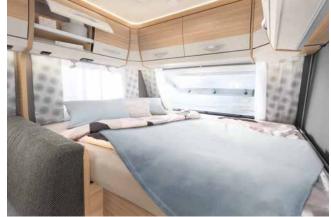

www.dethleffs-original-zubehoer.com/en

The large French bed in the entrance area offers plenty of space to relax • 500 QSK | Galaxy

Perfect for large families: a second bunk bed for two people is optionally available instead of the seating lounge (depending on the layout) \* 730 FKR | Galaxy