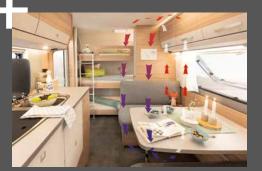

A second two-person bunk bed is optionally available instead of the seating lounge in the 730 FKR

Robust GRP roof protects against hail and branches

AirPlus – perfect air circulation in the interior with rear ventilation of the overhead lockers and sideboards