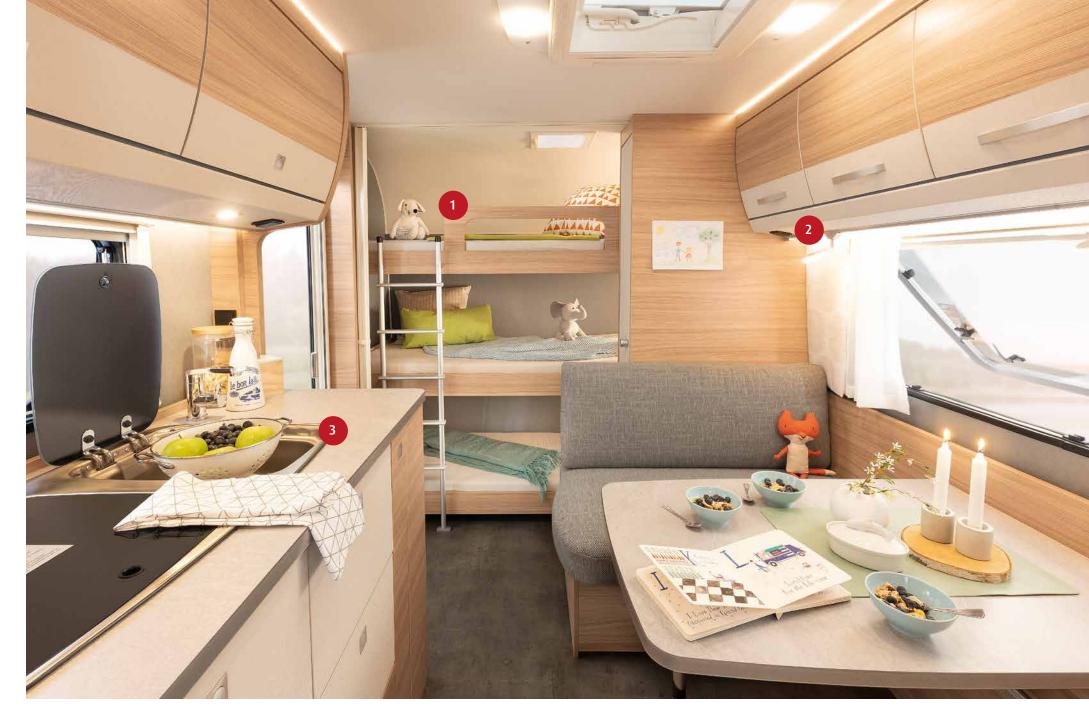

We are a friend of the family! The Camper<sup>®</sup> ranges offer a wide selection of bunk bed layouts. A third bunk bed is optionally available in most models

(1

Practical and easy to reach: the moveable click spotlights and a USB socket for charging

Kitchen with plentiful storage space thanks to the practical apothecary-style drawer for bottles and numerous storage compartments

SLEEPING