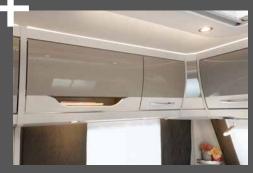

Designer overhead locker door – with clever handles for quick and easy opening

Flexible click spotlights and USB socket

AirPlus – perfect air circulation in the interior with rear ventilation of the overhead lockers and sideboards