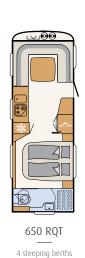

# First class sleeping comfort

Two wide single beds ensure restful sleep and can be easily converted into a double bed  $\cdot$  460 EL  $\mid$  Chromo

The large double bed is easily accessible from three sides and can be pushed back during the day to create even more space • 650 RQT | Chromo