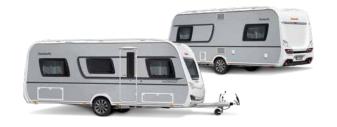

## Variety of choice

Ruby

Champion

Chromo

Noce Nagano

Additional information can be found at: www.dethleffs.com/nomad or in the separate technical information

Riffled sides, White (standard) Smooth sides, White Smooth sides, Silver-Metallic