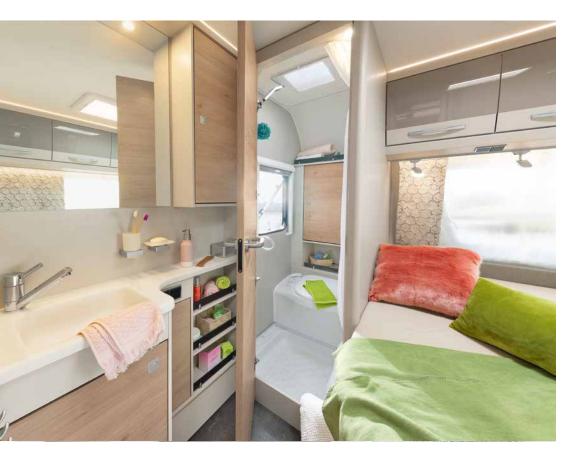

### Spacious bathroom

Freshen up for the day ahead. In the bathroom you will find everything you need

The open bathroom provides a lot of headroom • 490 EST | Ruby

COOKING