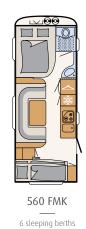

Spacious kitchen with practical pharmacy-style drawer, space for a coffee machine, as well as a 3-burner hob with electric ignition and illuminated kitchen rear panel. Illustration shows the optional apothecary-style drawer • 520 ELT | Ruby