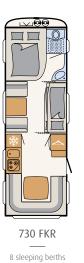

#### Comfortable Nomad life

A generous kitchen that spans the entire width of the vehicle, as well as the adjoining seating lounge, ensure perfect living comfort

A sturdy wooden sliding door separates the children's and parents' bedrooms from each other and from the living room • 730 FKR | Chromo