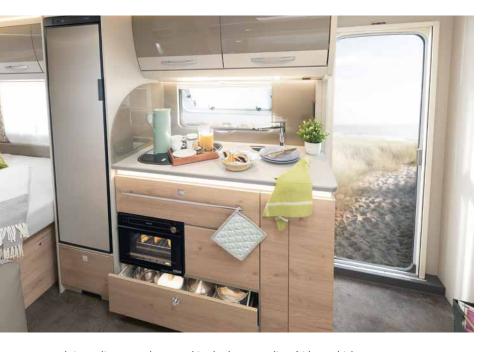

#### Large kitchen for those who appreciate "more"

Fresh ingredients can be stored in the large 137-litre fridge, which features a spacious door compartment that can accommodate wine bottles and water bottles (up to 1.5 litres). Indirect lighting below the kitchen worktop ensures a good view of the spacious drawers. Additional comfort feature: the standard hot water system. Illustration shows a non-standard hob