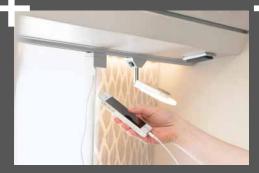

Designer overhead locker door – with clever handles for quick and easy opening

Flexible click spotlights and USB socket

AirPlus – perfect air circulation in the interior with rear ventilation of the overhead lockers and sideboards