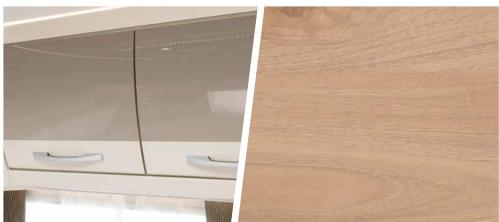

## Variety of choice

Ruby

Champion

Chromo

Noce Nagano

Additional information can be found at: www.dethleffs.com/nomad or in the separate technical information

Riffled sides, White (standard) Smooth sides, White Smooth sides, Silver-Metallic