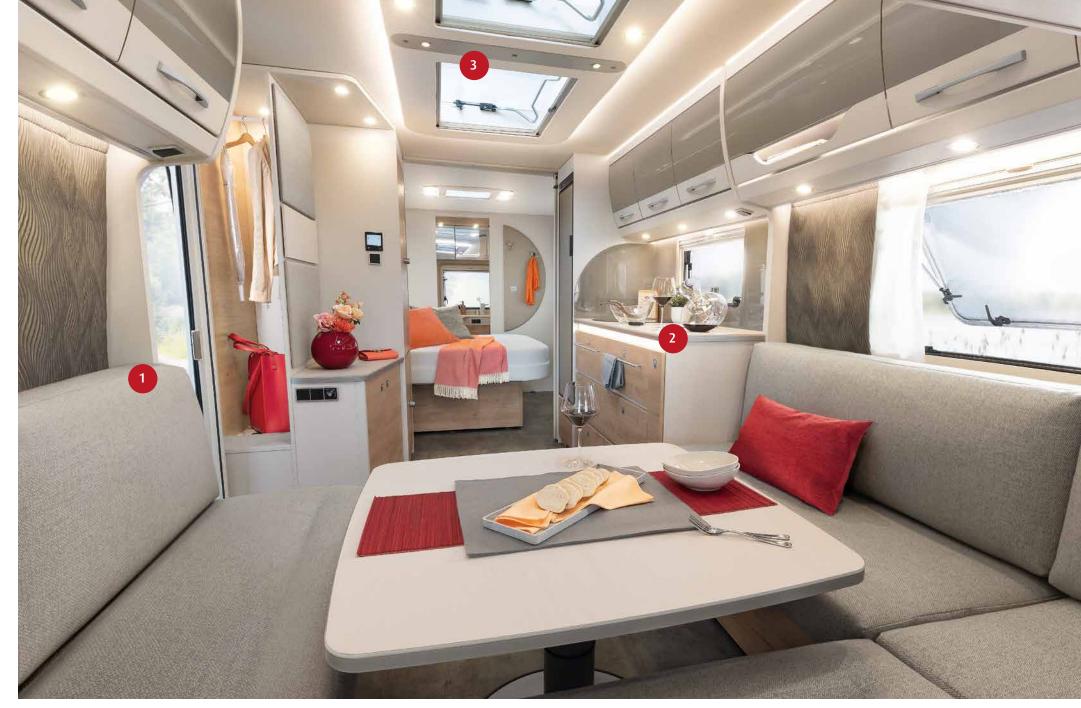

Perfect for sitting together comfortably, and also for a relaxing sleep – the large U-shaped seating lounge in the front

Gourmet kitchen with illuminated kitchen rear panel

The large panoramic skylight with LED light lets both air and daylight into the vehicle