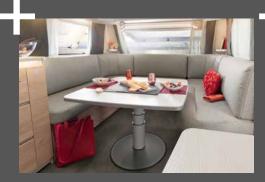

Generous legroom is ensured thanks to the height-adjustable, single-column telescopic table

Perfect sleeping comfort thanks to seven-zone mattresses made of climate-regulating material

Making space: the clever rail system for small kitchen utensils is included as standard (depending on layout)