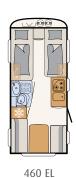

# First class sleeping comfort

Two wide single beds ensure restful sleep and can be easily converted into a double bed  $\cdot$  460 EL  $\mid$  Chromo

The large double bed is easily accessible from three sides and can be pushed back during the day to create even more space • 650 RQT | Chromo