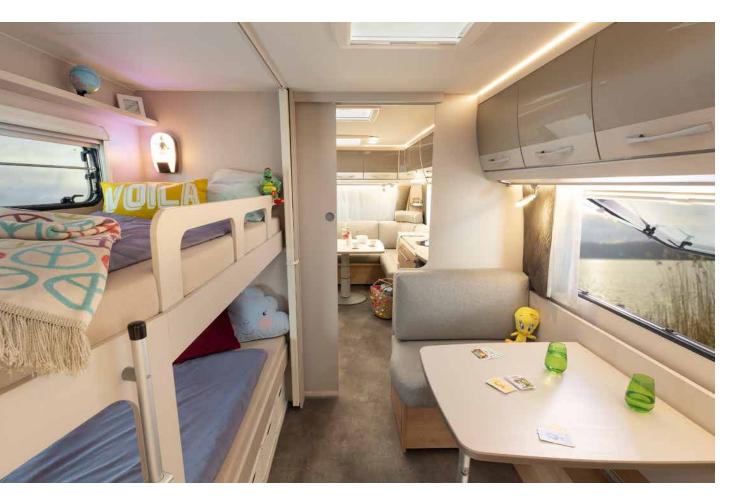

#### Comfortable Nomad life

A generous kitchen that spans the entire width of the vehicle, as well as the adjoining seating lounge, ensure perfect living comfort

A sturdy wooden sliding door separates the children's and parents' bedrooms from each other and from the living room • 730 FKR | Chromo

3 sleeping berths