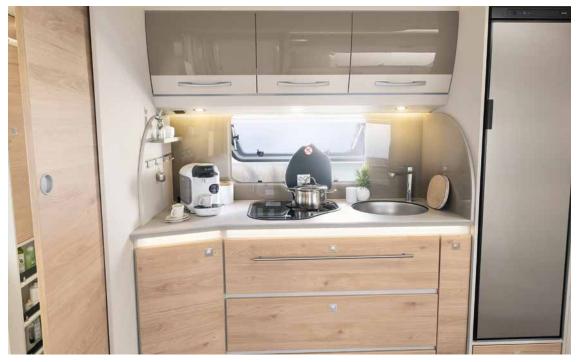

Spacious kitchen with practical pharmacy-style drawer, space for a coffee machine, as well as a 3-burner hob with electric ignition and illuminated kitchen rear panel. Illustration shows the optional apothecary-style drawer • 520 ELT | Ruby