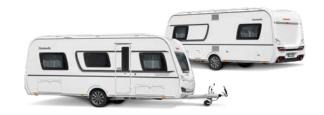

## Variety of choice

Ruby

Champion

Chromo

Noce Nagano

Additional information can be found at: www.dethleffs.com/nomad or in the separate technical information

Riffled sides, White (standard) Smooth sides, White Smooth sides, Silver-Metallic