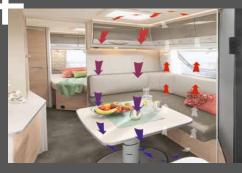

Generous legroom is ensured thanks to the height-adjustable, single-column telescopic table

Perfect sleeping comfort thanks to seven-zone mattresses made of climate-regulating material

Making space: the clever rail system for small kitchen utensils is included as standard (depending on layout)