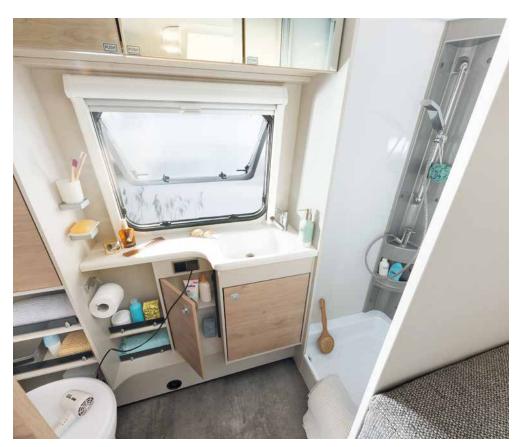

### Spacious bathroom

Freshen up for the day ahead. In the bathroom you will find everything you need

The open bathroom provides a lot of headroom • 490 EST | Ruby

COOKING