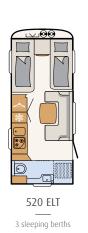

ck spotlights and USB socket



AirPlus – perfect air circulation in the interior with rear ventilation of the overhead lockers and sideboards



Generous legroom is ensured thanks to the height-adjustable, single-column telescopic table



Perfect sleeping comfort thanks to seven-zone mattresses made of climate-regulating material



Making space: the clever rail system for small kitchen utensils is included as standard (depending on layout)



Powerful warm-air heating as standard (depending on layout)

## Variety of choice







Ruby

Champion

Chromo



Noce Nagano



Additional information can be found at: www.dethleffs.com/nomad or in the separate technical information







Riffled sides, White (standard) Smooth sides, White Smooth sides, Silver-Metallic



3 sleeping berths