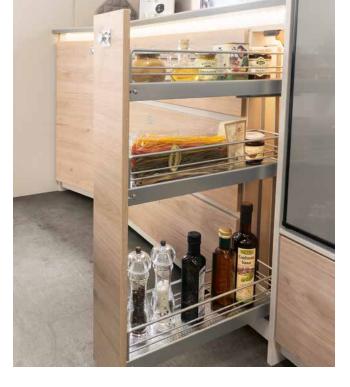

Spacious kitchen with practical pharmacy-style drawer, space for a coffee machine, as well as a 3-burner hob with electric ignition and illuminated kitchen rear panel. Illustration shows the optional apothecary-style drawer • 520 ELT | Ruby