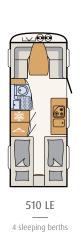

lick spotlights and USB socket



AirPlus – perfect air circulation in the interior with rear ventilation of the overhead lockers and sideboards



Generous legroom is ensured thanks to the height-adjustable, single-column telescopic table



Perfect sleeping comfort thanks to seven-zone mattresses made of climate-regulating material



Making space: the clever rail system for small kitchen utensils is included as standard (depending on layout)



Powerful warm-air heating as standard (depending on layout)

## Variety of choice







Ruby

Champion

Chromo



Noce Nagano



Additional information can be found at: www.dethleffs.com/nomad or in the separate technical information







Riffled sides, White (standard) Smooth sides, White Smooth sides, Silver-Metallic



3 sleeping berths