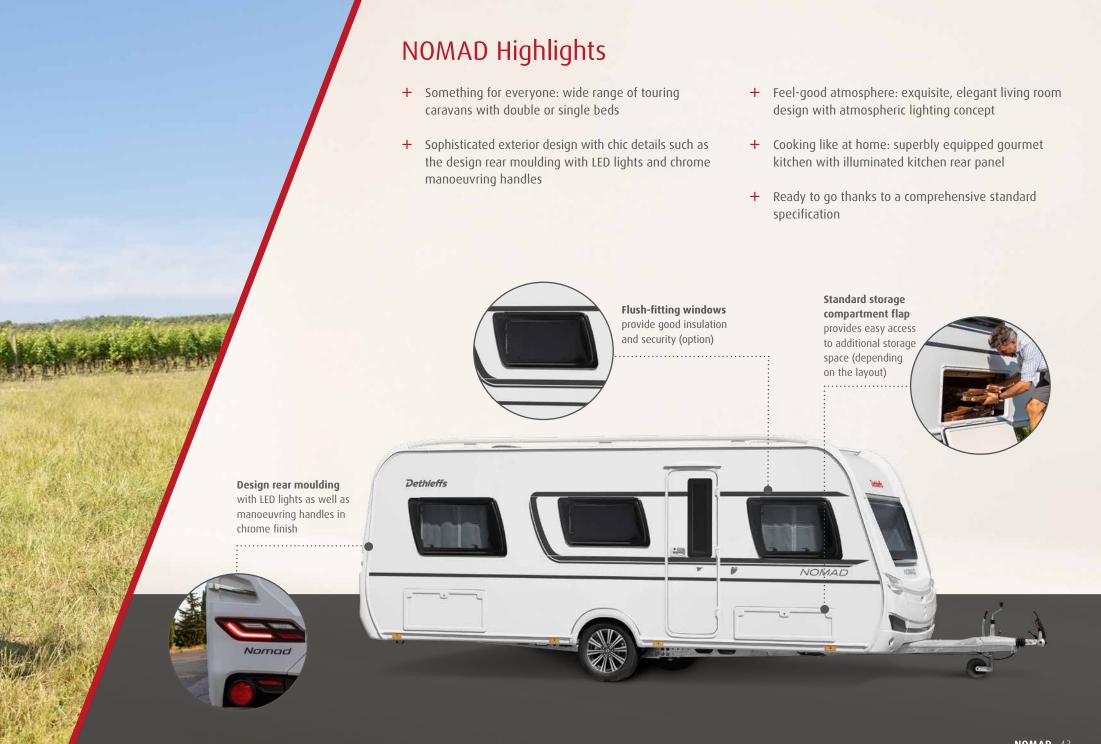

#### NOMAD Highlights

You can find the full specification for the NOMAD models in the separate technical information or at <a href="https://www.dethleffs.com/nomad">www.dethleffs.com/nomad</a>

High-quality 3-burner gas hob with electric ignition

Designer overhead locker door – with clever handles for quick and easy opening

Flexible click spotlights and USB socket

AirPlus – perfect air circulation in the interior with rear ventilation of the overhead lockers and sideboards

Generous legroom is ensured thanks to the height-adjustable, single-column telescopic table

Perfect sleeping comfort thanks to seven-zone mattresses made of climate-regulating material

Making space: the clever rail system for small kitchen utensils is included as standard (depending on layout)

Powerful warm-air heating as standard (depending on layout)