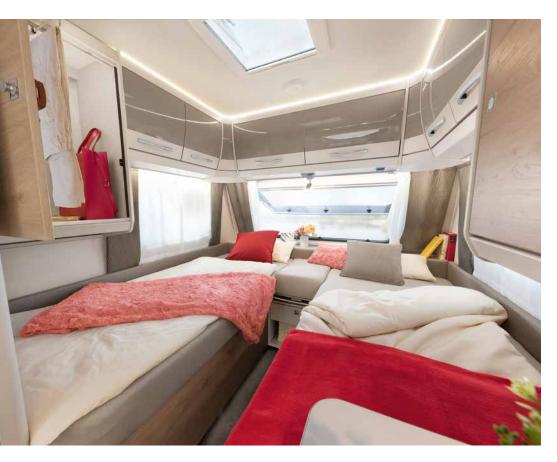

# First class sleeping comfort

Two wide single beds ensure restful sleep and can be easily converted into a double bed  $\cdot$  460 EL  $\mid$  Chromo

The large double bed is easily accessible from three sides and can be pushed back during the day to create even more space • 650 RQT | Chromo