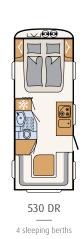

spotlights and USB socket



AirPlus – perfect air circulation in the interior with rear ventilation of the overhead lockers and sideboards



Generous legroom is ensured thanks to the height-adjustable, single-column telescopic table



Perfect sleeping comfort thanks to seven-zone mattresses made of climate-regulating material



Making space: the clever rail system for small kitchen utensils is included as standard (depending on layout)



Powerful warm-air heating as standard (depending on layout)

## Variety of choice







Ruby

Champion

Chromo



Noce Nagano



Additional information can be found at: www.dethleffs.com/nomad or in the separate technical information







Riffled sides, White (standard) Smooth sides, White Smooth sides, Silver-Metallic



3 sleeping berths