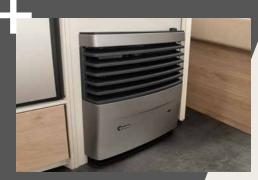

#### NOMAD Highlights



You can find the full specification for the NOMAD models in the separate technical information or at <a href="https://www.dethleffs.com/nomad">www.dethleffs.com/nomad</a>



High-quality 3-burner gas hob with electric ignition



Designer overhead locker door – with clever handles for quick and easy opening



Flexible click spotlights and USB socket



AirPlus – perfect air circulation in the interior with rear ventilation of the overhead lockers and sideboards



Generous legroom is ensured thanks to the height-adjustable, single-column telescopic table



Perfect sleeping comfort thanks to seven-zone mattresses made of climate-regulating material



Making space: the clever rail system for small kitchen utensils is included as standard (depending on layout)



Powerful warm-air heating as standard (depending on layout)

## Variety of choice







Ruby

Champion

Chromo



Noce Nagano



Additional information can be found at: www.dethleffs.com/nomad or in the separate technical information







Riffled sides, White (standard) Smooth sides, White Smooth sides, Silver-Metallic



3 sleeping berths