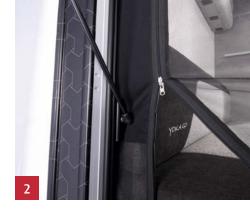

## Even more comfort.

Useful optional equipment and practical accessories make the Yoka Go your tailor-made leisure vehicle.

- Just like in a motorhome, the central functions are adjusted via a dedicated control panel.
- 2 The mosquito net protects you from unwanted visitors.
- The practical LED battery lights can be freely positioned.
- Additional useful storage space is available inside the bench seats. Optionally, these compartments can also be accessed from outside the vehicle.
- The lashing eyes can be freely positioned on the airline rail system to properly secure all kinds of cargo.
- The service flap makes it quick and easy to empty or refill the fresh and waste water tanks; an optional outdoor shower can also be connected here.