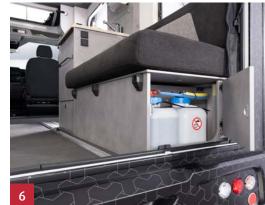

- It doesn't get more practical than this: up to seven travel bags can be conveniently packed at home and then hung from the holders in the Yoka.
- The compact kitchen unit with 10-litre fresh water and 10-litre waste water canisters, large kitchen worktop extension, induction hob and large drawer for the optional compressor cool box.