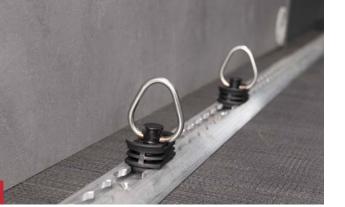

## Even more comfort.

Useful optional equipment and practical accessories make the Yoka Go your tailor-made leisure vehicle.

- Just like in a motorhome, the central functions are adjusted via a dedicated control panel.
- 2 The mosquito net protects you from unwanted visitors.
- The practical LED battery lights can be freely positioned.
- Additional useful storage space is available inside the bench seats. Optionally, these compartments can also be accessed from outside the vehicle.
- The lashing eyes can be freely positioned on the airline rail system to properly secure all kinds of cargo.
- The service flap makes it quick and easy to empty or refill the fresh and waste water tanks; an optional outdoor shower can also be connected here.