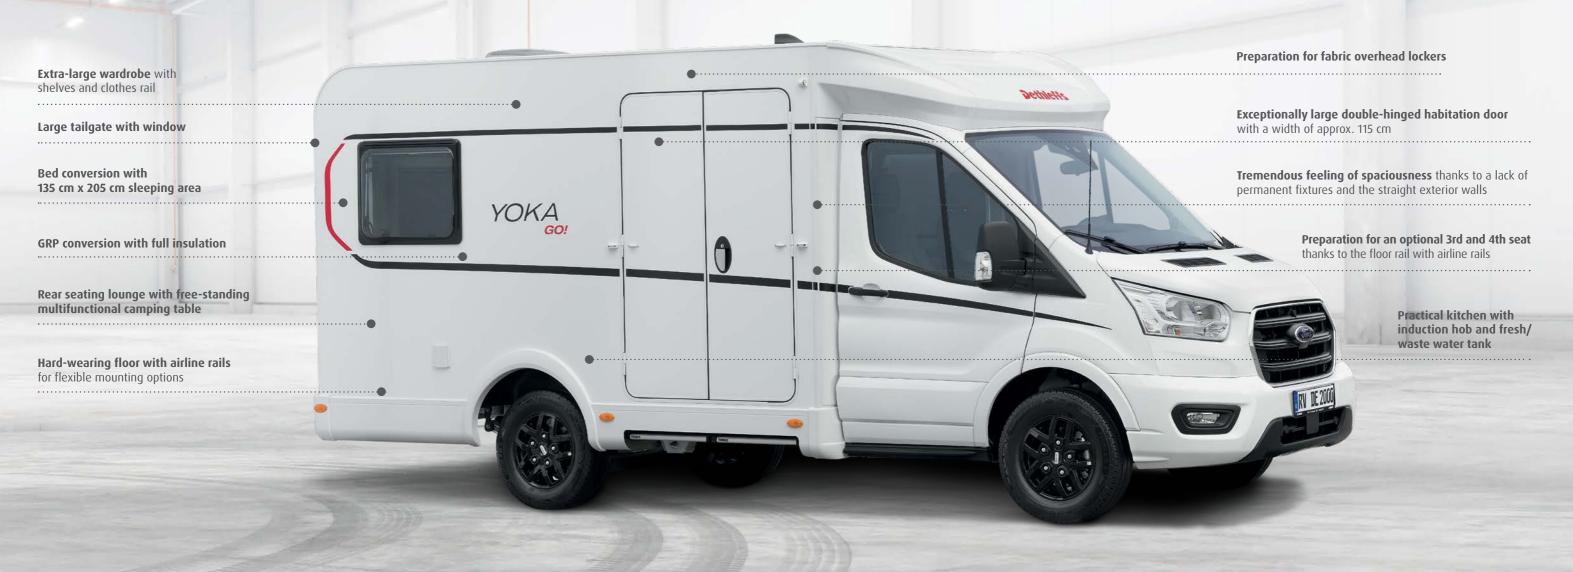

## A great place to live.

The Yoka Go offers plenty of space to live and transport all your leisure equipment. It adapts to your individual needs and offers everything you need both before and after enjoying your hobby to the fullest.

- It doesn't get more practical than this: up to seven travel bags can be conveniently packed at home and then hung from the holders in the Yoka.
- The compact kitchen unit with 10-litre fresh water and 10-litre waste water canisters, large kitchen worktop extension, induction hob and large drawer for the optional compressor cool box.

## A great place to sleep.

The seating lounge can be quickly converted into a comfortable bed for two people with a sleeping area of 1.35 m by 2.05 m.

You can never have enough space: the cupboard with variable shelves offers plenty of space for all kinds of items – from wetsuits to evening dresses.

## Even more comfort.

Useful optional equipment and practical accessories make the Yoka Go your tailor-made leisure vehicle.

- Just like in a motorhome, the central functions are adjusted via a dedicated control panel.
- 2 The mosquito net protects you from unwanted visitors.
- The practical LED battery lights can be freely positioned.
- Additional useful storage space is available inside the bench seats. Optionally, these compartments can also be accessed from outside the vehicle.
- The lashing eyes can be freely positioned on the airline rail system to properly secure all kinds of cargo.
- The service flap makes it quick and easy to empty or refill the fresh and waste water tanks; an optional outdoor shower can also be connected here.