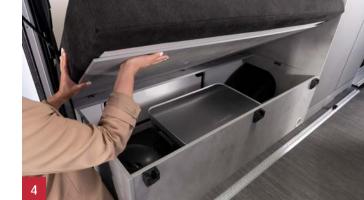

## Even more comfort.

Useful optional equipment and practical accessories make the Yoka Go your tailor-made leisure vehicle.

- Just like in a motorhome, the central functions are adjusted via a dedicated control panel.
- 2 The mosquito net protects you from unwanted visitors.
- The practical LED battery lights can be freely positioned.
- Additional useful storage space is available inside the bench seats. Optionally, these compartments can also be accessed from outside the vehicle.
- The lashing eyes can be freely positioned on the airline rail system to properly secure all kinds of cargo.
- The service flap makes it quick and easy to empty or refill the fresh and waste water tanks; an optional outdoor shower can also be connected here.