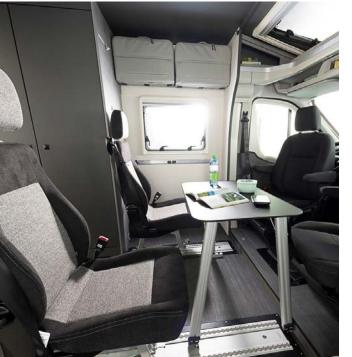

- It doesn't get more practical than this: up to seven travel bags can be conveniently packed at home and then hung from the holders in the Yoka.
- The compact kitchen unit with 10-litre fresh water and 10-litre waste water canisters, large kitchen worktop extension, induction hob and large drawer for the optional compressor cool box.