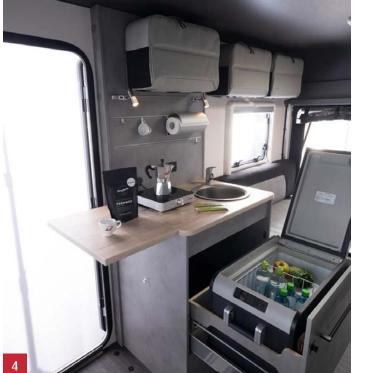

- It doesn't get more practical than this: up to seven travel bags can be conveniently packed at home and then hung from the holders in the Yoka.
- The compact kitchen unit with 10-litre fresh water and 10-litre waste water canisters, large kitchen worktop extension, induction hob and large drawer for the optional compressor cool box.