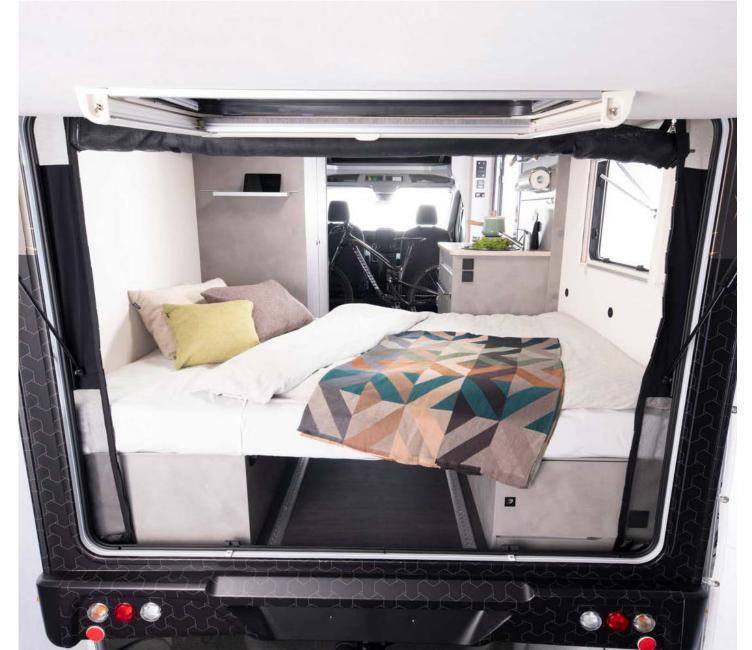

## A great place to sleep.

The seating lounge can be quickly converted into a comfortable bed for two people with a sleeping area of 1.35 m by 2.05 m.

You can never have enough space: the cupboard with variable shelves offers plenty of space for all kinds of items – from wetsuits to evening dresses.