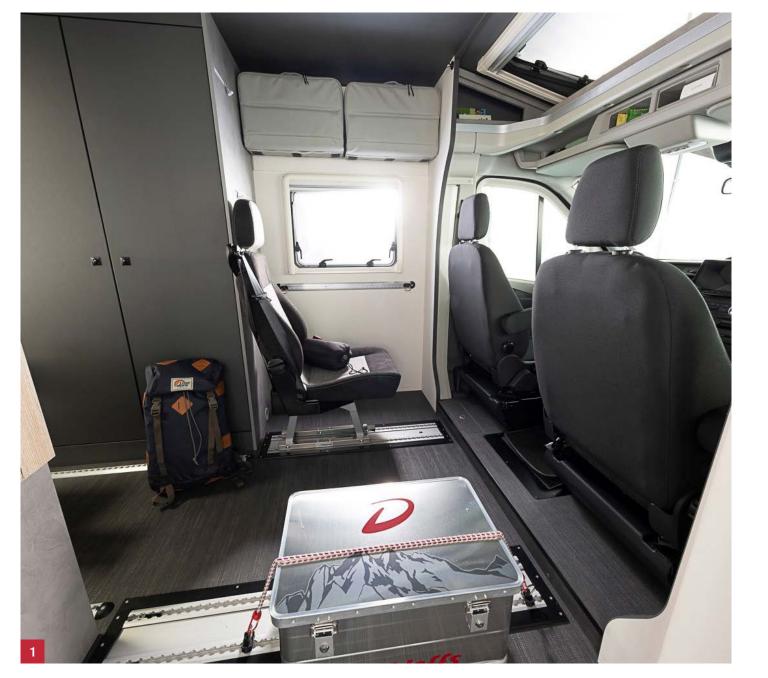

- It doesn't get more practical than this: up to seven travel bags can be conveniently packed at home and then hung from the holders in the Yoka.
- The compact kitchen unit with 10-litre fresh water and 10-litre waste water canisters, large kitchen worktop extension, induction hob and large drawer for the optional compressor cool box.