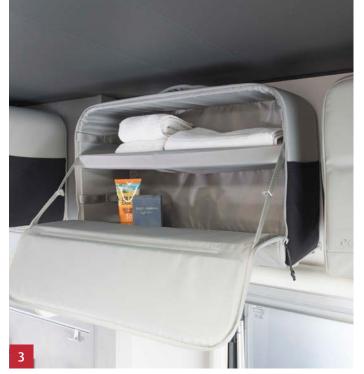

- It doesn't get more practical than this: up to seven travel bags can be conveniently packed at home and then hung from the holders in the Yoka.
- The compact kitchen unit with 10-litre fresh water and 10-litre waste water canisters, large kitchen worktop extension, induction hob and large drawer for the optional compressor cool box.