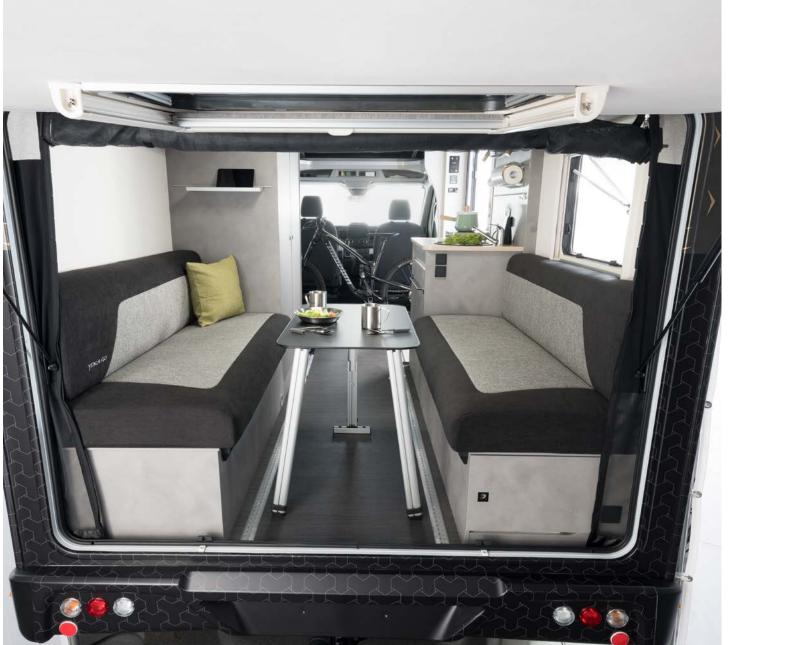

## A great place to live.

The Yoka Go offers plenty of space to live and transport all your leisure equipment. It adapts to your individual needs and offers everything you need both before and after enjoying your hobby to the fullest.

## A great place to sleep.

The seating lounge can be quickly converted into a comfortable bed for two people with a sleeping area of 1.35 m by 2.05 m.

You can never have enough space: the cupboard with variable shelves offers plenty of space for all kinds of items – from wetsuits to evening dresses.