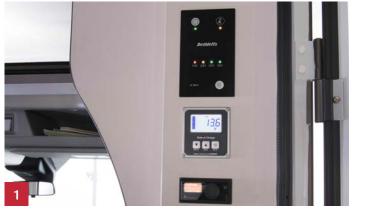

## Even more comfort.

Useful optional equipment and practical accessories make the Yoka Go your tailor-made leisure vehicle.

- Just like in a motorhome, the central functions are adjusted via a dedicated control panel.
- 2 The mosquito net protects you from unwanted visitors.
- The practical LED battery lights can be freely positioned.
- Additional useful storage space is available inside the bench seats. Optionally, these compartments can also be accessed from outside the vehicle.
- The lashing eyes can be freely positioned on the airline rail system to properly secure all kinds of cargo.
- The service flap makes it quick and easy to empty or refill the fresh and waste water tanks; an optional outdoor shower can also be connected here.