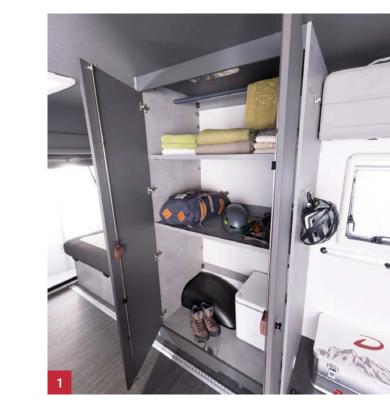

## A great place to sleep.

The seating lounge can be quickly converted into a comfortable bed for two people with a sleeping area of 1.35 m by 2.05 m.

You can never have enough space: the cupboard with variable shelves offers plenty of space for all kinds of items – from wetsuits to evening dresses.