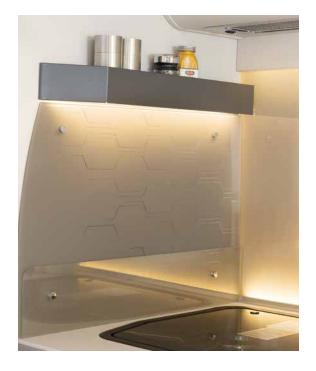

The high-gloss overhead lockers are equipped with a soft-close function and are indirectly illuminated

The harmonious "Light Moments" lighting system creates a unique ambience inside the vehicle (option)