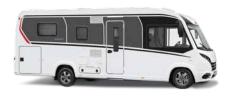

uding seat ventilation and heating (option)



Enormous rear garage that can be loaded from both sides



Frost-proof – thanks to the heated double floor with plenty of storage space and through-loading facility



The high-gloss overhead lockers are equipped with a soft-close function and are indirectly illuminated



The harmonious "Light Moments" lighting system creates a unique ambience inside the vehicle (option)



Dethleffs Lifetime-Plus: GRP-clad, wood-free underfloor, side walls with PU strips and XPS insulation



Well-insulated and secure: automotive flush-fitting windows

#### Variety of choice







Kari

Nubia



More information is available at: <u>www.dethleffs.com/esprit</u> or in the separate technical information





Noce Nagano





Individual (real leather, option)





White (standard)

GT (option)