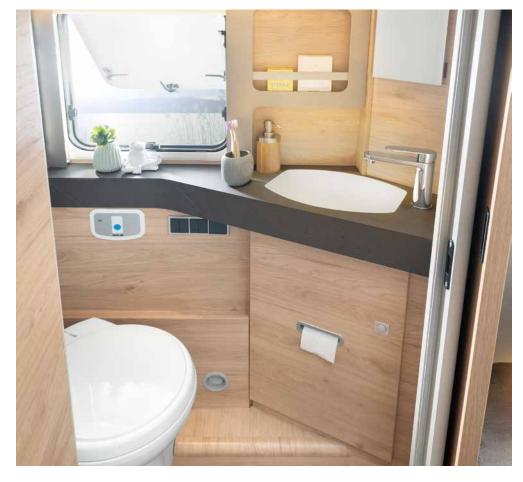

BATHROOM

#### Mobile Luxury Oasis

The large shower cubicle in a modern design and ambient lighting create an optimum feeling of well-being

High-quality materials and workmanship also lend the bathroom a touch of luxury