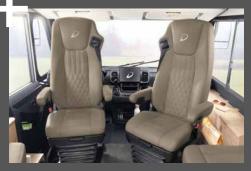

High-quality SKA captain seats are fitted as standard. As an option, hydraulic seats can be selected – to completely eliminate vibrations and bumps from the road surface. They can also be combined with seat heating and ventilation

Comfortable SKA hydraulic captain seats including seat ventilation and heating (option)

Enormous rear garage that can be loaded from both sides

Frost-proof – thanks to the heated double floor with plenty of storage space and through-loading facility