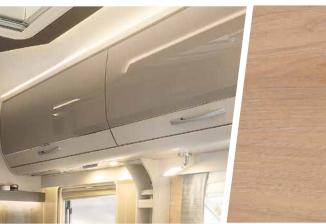

The high-gloss overhead lockers are equipped with a soft-close function and are indirectly illuminated

The harmonious "Light Moments" lighting system creates a unique ambience inside the vehicle (option)