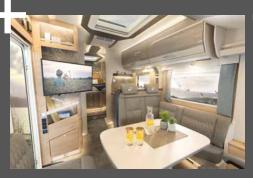

### On holiday at last!

The alternative: furniture in the cab instead of a pull-down bed! This creates an even greater sense of spaciousness and more headroom – as well as additional storage options (optional)

Feel good all year round regardless of the season, thanks to the heated, multifunctional double floor

Atmospheric ambience is provided by the "Light Moments" lighting system (option)

Spacious and extremely comfortable L-shaped seating lounge – shown here with the optional Rubino genuine leather upholstery

2

genuine

Space for a 32" flat-screen TV with extendable and swivelling mount (option)