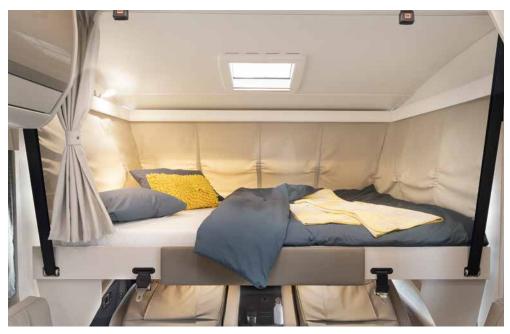

Maximum sleeping comfort: the pull-down beds in the A Class offer a large 200 x 150 cm sleeping area with electrical operation as standard

Ideal dimensions even for taller campers! The single beds are at least 215 cm long and 80 cm wide