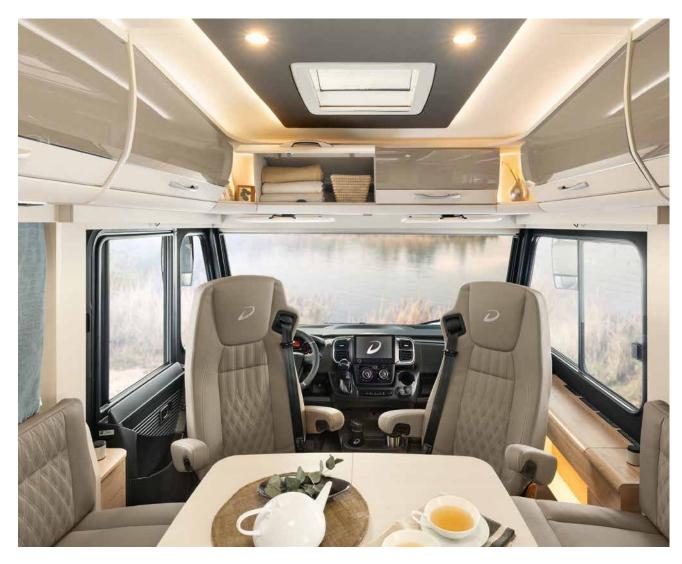

### On holiday at last!

The alternative: furniture in the cab instead of a pull-down bed! This creates an even greater sense of spaciousness and more headroom – as well as additional storage options (optional)

High-quality SKA captain seats are fitted as standard. As an option, hydraulic seats can be selected – to completely eliminate vibrations and bumps from the road surface. They can also be combined with seat heating and ventilation

Feel good all year round regardless of the season, thanks to the heated, multifunctional double floor

Atmospheric ambience is provided by the "Light Moments" lighting system (option)

Spacious and extremely comfortable L-shaped seating lounge – shown here with the optional Rubino genuine leather upholstery

The high-gloss overhead lockers are equipped with a soft-close function and are indirectly illuminated

The harmonious "Light Moments" lighting system creates a unique ambience inside the vehicle (option)