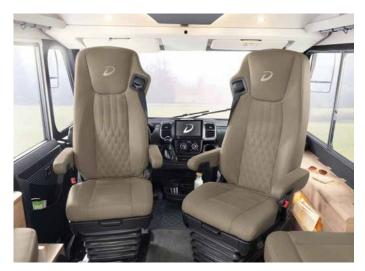

High-quality SKA captain seats are fitted as standard. As an option, hydraulic seats can be selected – to completely eliminate vibrations and bumps from the road surface. They can also be combined with seat heating and ventilation

Comfortable SKA hydraulic captain seats including seat ventilation and heating (option)

Enormous rear garage that can be loaded from both sides

Frost-proof – thanks to the heated double floor with plenty of storage space and through-loading facility