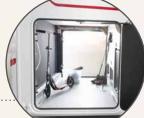

Large rear garage with access on both sides and max. 250 kg distributed load!

.

- + Fully equipped professional kitchen for foodies with high-performance cooker, voluminous drawers with soft-close mechanisms and large fridge / freezer combination (can be opened on both sides if desired)
- + Ideal driving characteristics: premium low platform broad gauge chassis, lowered by 145 mm
- + Exclusive chassis specification:
  - 136 kW/180 hp Multijet engine
  - 9-speed automatic transmission
  - Cab climate control
  - Leather steering wheel
  - ... as well as extensive additional equipment

Comfortable SKA hydraulic captain seats including seat ventilation and heating (option)

Enormous rear garage that can be loaded from both sides

Frost-proof – thanks to the heated double floor with plenty of storage space and through-loading facility