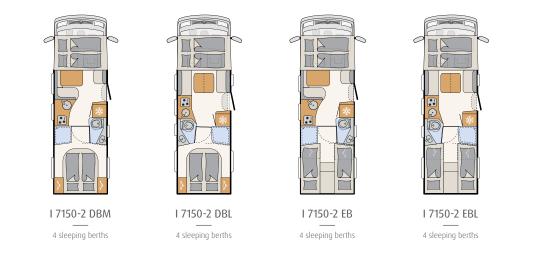

#### The dream factory

This is peak comfort. The queen bed with standard dimensions of 200 x 160 cm is accessible from three sides – and low enough to make getting in and out a breeze. Tall wardrobes are located on both the left and right side<sup>•</sup> 7150-2 DBM

Maximum sleeping comfort: the pull-down beds in the A Class offer a large 200 x 150 cm sleeping area with electrical operation as standard

Ideal dimensions even for taller campers! The single beds are at least 215 cm long and 80 cm wide