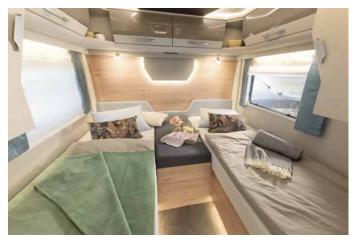

Maximum sleeping comfort: the pull-down beds in the A Class offer a large 200 x 150 cm sleeping area with electrical operation as standard

Ideal dimensions even for taller campers! The single beds are at least 215 cm long and 80 cm wide