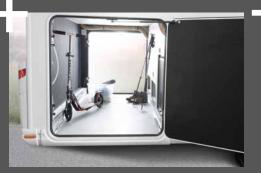

Large rear garage with access on both sides and max. 250 kg distributed load!

.

- + Fully equipped professional kitchen for foodies with high-performance cooker, voluminous drawers with soft-close mechanisms and large fridge / freezer combination (can be opened on both sides if desired)
- + Ideal driving characteristics: premium low platform broad gauge chassis, lowered by 145 mm
- + Exclusive chassis specification:
  - 136 kW/180 hp Multijet engine
  - 9-speed automatic transmission
  - Cab climate control
  - Leather steering wheel
  - ... as well as extensive additional equipment

Comfortable SKA hydraulic captain seats including seat ventilation and heating (option)

Enormous rear garage that can be loaded from both sides

Frost-proof – thanks to the heated double floor with plenty of storage space and through-loading facility