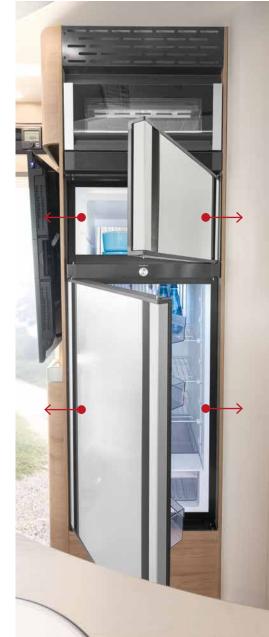

## Culinary delight

Abundant storage space is provided thanks to the large drawers which lock automatically when driving. The cooker hood (option) removes unpleasant odours from the vehicle's interior

177-litre fridge / freezer combination with oven – can be opened from both sides (option)