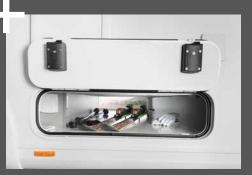

## Culinary delight

Abundant storage space is provided thanks to the large drawers which lock automatically when driving. The cooker hood (option) removes unpleasant odours from the vehicle's interior

177-litre fridge / freezer combination with oven – can be opened from both sides (option)