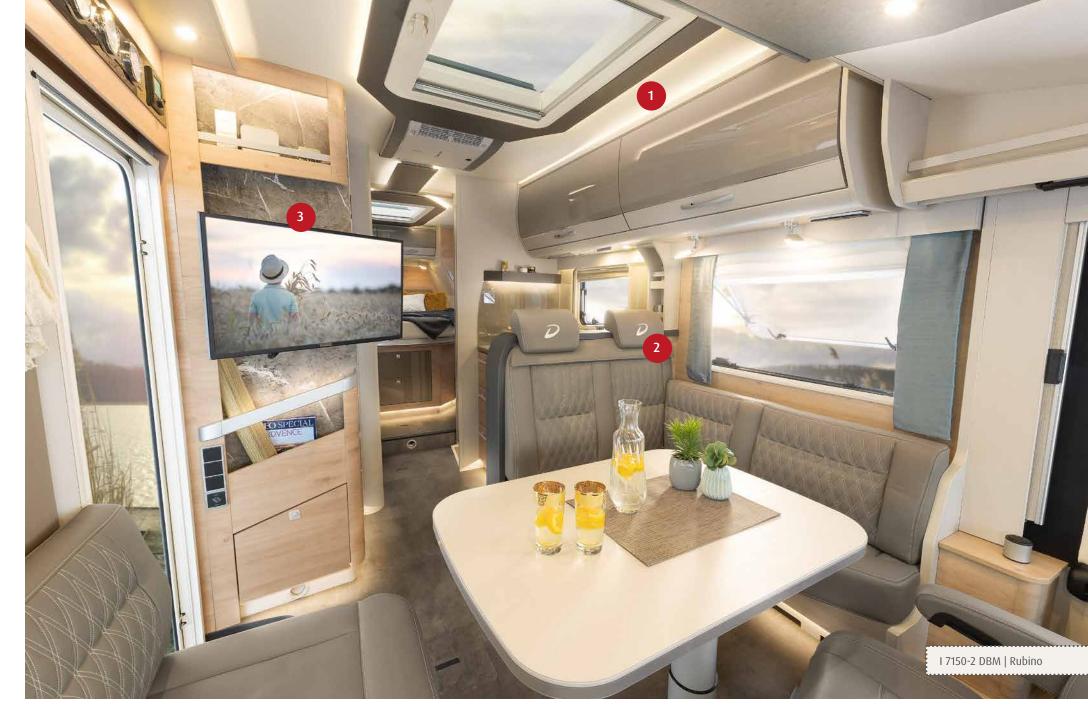

Feel good all year round regardless of the season, thanks to the heated, multifunctional double floor

Atmospheric ambience is provided by the "Light Moments" lighting system (option)

Spacious and extremely comfortable L-shaped seating lounge – shown here with the optional Rubino genuine leather upholstery

2

genuine

Space for a 32" flat-screen TV with extendable and swivelling mount (option)