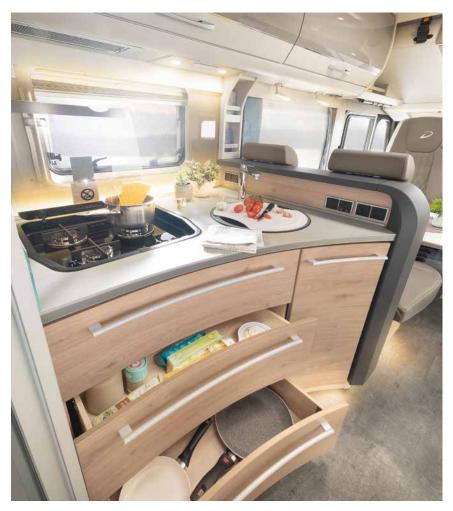

## Culinary delight

Abundant storage space is provided thanks to the large drawers which lock automatically when driving. The cooker hood (option) removes unpleasant odours from the vehicle's interior

177-litre fridge / freezer combination with oven – can be opened from both sides (option)