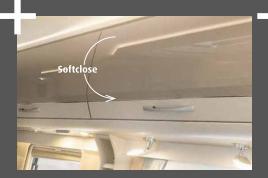

The high-gloss overhead lockers are equipped with a soft-close function and are indirectly illuminated

The harmonious "Light Moments" lighting system creates a unique ambience inside the vehicle (option)