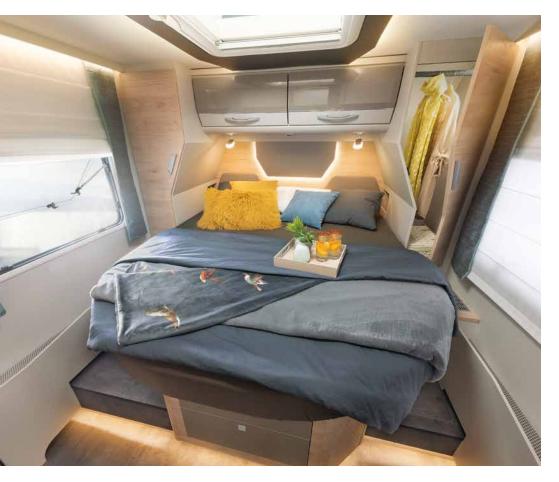

#### The dream factory

This is peak comfort. The queen bed with standard dimensions of 200 x 160 cm is accessible from three sides – and low enough to make getting in and out a breeze. Tall wardrobes are located on both the left and right side<sup>•</sup> 7150-2 DBM