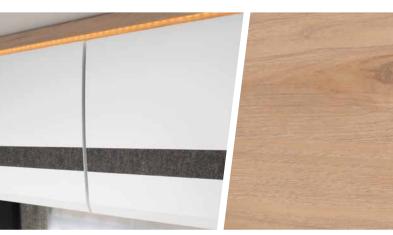

#### Globebus Go

The interior design of the Globebus Go combines matt white, handleless overhead locker doors with natural wood tones and contrasting surfaces in anthracite. The result is a living space that conveys cosiness and style.