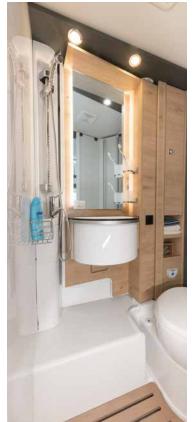

BATHROOM

# Clever swivel wall solution

The bathroom in the basic position! The swivel wall nestles against the outer wall to save space and thus ensures plenty of elbow room.

To transform the bathroom into a shower cubicle, simply release the lock and swing the swivel wall out over the toilet.