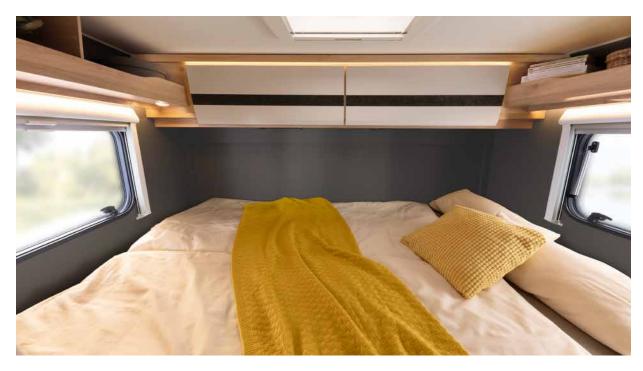

## Sleep as soundly as in your own bed at home!

The T 15's overall length of just 598 cm is only made possible by the transversely installed double bed. Nevertheless, it offers a generous sleeping surface of 198 x 137–132 cm. The combination of closed overhead lockers and open shelves creates plenty of easily accessible storage space, which is further extended by the large storage compartments under the folding French bed. \*T 15