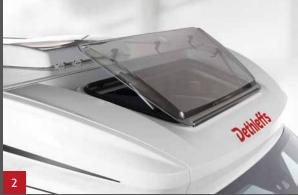

### The Comfort Package

Looking for even more comfort? Then choose the comprehensive Comfort Package at an attractive price!

- Indirect ambient lighting above and below the overhead lockers. 1
- Large opening skylight in the cab hood. **2**
- Wide habitation door with window including blind and central locking system. **3**
- Panoramic skylight (70 x 50 cm) above the seating lounge. 4
- Second rear garage door on the left makes loading easy. **5**
- Electrically adjustable, heated wing mirrors. **6**
- Stylish 16-inch alloy wheels, black. **7**
- Fog lights and bumper matching the bodywork colour. 8
- Driver/passenger seat in textile upholstery matching the living room (special CALYPSO upholstery).