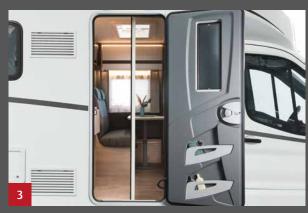

### The Comfort Package

Looking for even more comfort? Then choose the comprehensive Comfort Package at an attractive price!

- Indirect ambient lighting above and below the overhead lockers. 1
- Large opening skylight in the cab hood. **2**
- Wide habitation door with window including blind and central locking system. **3**
- Panoramic skylight (70 x 50 cm) above the seating lounge. 4
- Second rear garage door on the left makes loading easy. **5**
- Electrically adjustable, heated wing mirrors. **6**
- Stylish 16-inch alloy wheels, black. **7**
- Fog lights and bumper matching the bodywork colour. 8
- Driver/passenger seat in textile upholstery matching the living room (special CALYPSO upholstery).