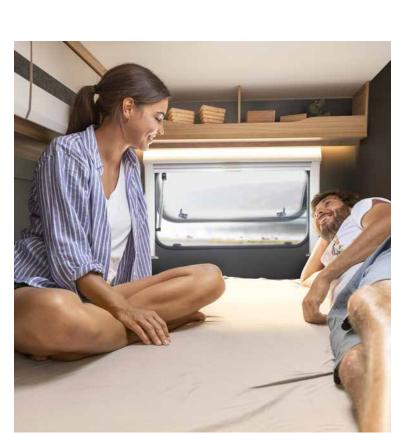

Optionally, the comfortable and generously sized (201 x 80 and 193 x 75 cm) single beds can be converted into a large sleeping area in a few easy steps, which extends across the entire width of the vehicle. \*T 45