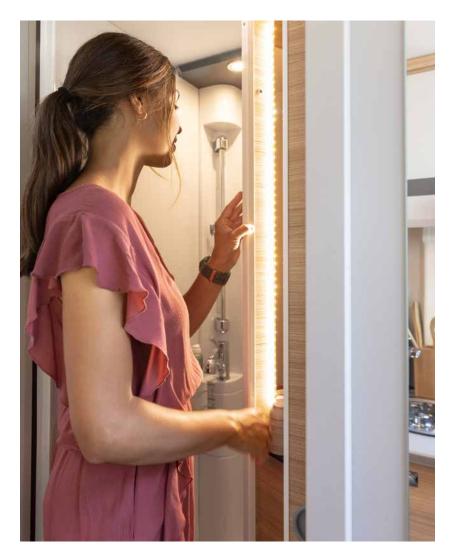

The Light Moments lighting system with ambient lighting above and below the overhead lockers (Comfort Package) creates a particularly homely atmosphere.

The diesel warm-air heating system is installed under the bench seat and produces heat at a central point, i.e. precisely where it is needed.