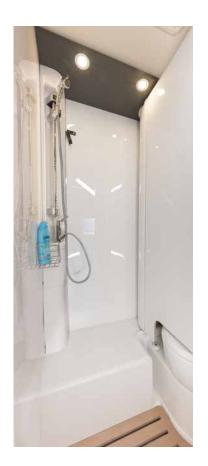

The shower cubicle! In combination with the plastic-panelled sliding door, the result is a fully waterproof shower cubicle. We can't imagine a better use of limited space. COOKING