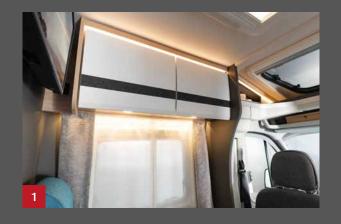

The Light Moments lighting system with ambient lighting above and below the overhead lockers (Comfort Package) creates a particularly homely atmosphere.

The diesel warm-air heating system is installed under the bench seat and produces heat at a central point, i.e. precisely where it is needed.

### The Comfort Package

Looking for even more comfort? Then choose the comprehensive Comfort Package at an attractive price!

- Indirect ambient lighting above and below the overhead lockers. 1
- Large opening skylight in the cab hood. **2**
- Wide habitation door with window including blind and central locking system. **3**
- Panoramic skylight (70 x 50 cm) above the seating lounge. 4
- Second rear garage door on the left makes loading easy. **5**
- Electrically adjustable, heated wing mirrors. **6**
- Stylish 16-inch alloy wheels, black. **7**
- Fog lights and bumper matching the bodywork colour. 8
- Driver/passenger seat in textile upholstery matching the living room (special CALYPSO upholstery).