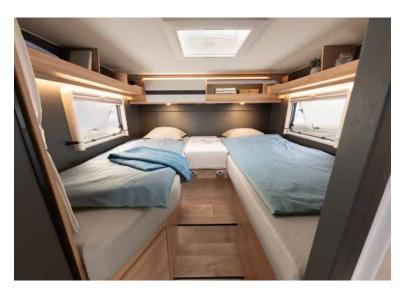

1

2

Comfortable single beds despite an overall length of only 668 cm. Generous storage space is concealed underneath the raised beds.

If the optional Comfort Package is selected, the driver and front passenger seats are finished in upholstery matching the living room décor.

SLEEPING