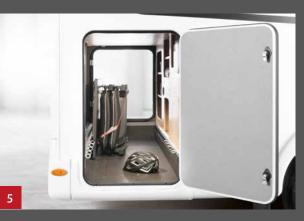

### The Comfort Package

Looking for even more comfort? Then choose the comprehensive Comfort Package at an attractive price!

- Indirect ambient lighting above and below the overhead lockers. 1
- Large opening skylight in the cab hood. **2**
- Wide habitation door with window including blind and central locking system. **3**
- Panoramic skylight (70 x 50 cm) above the seating lounge. 4
- Second rear garage door on the left makes loading easy. **5**
- Electrically adjustable, heated wing mirrors. **6**
- Stylish 16-inch alloy wheels, black. **7**
- Fog lights and bumper matching the bodywork colour. 8
- Driver/passenger seat in textile upholstery matching the living room (special CALYPSO upholstery).