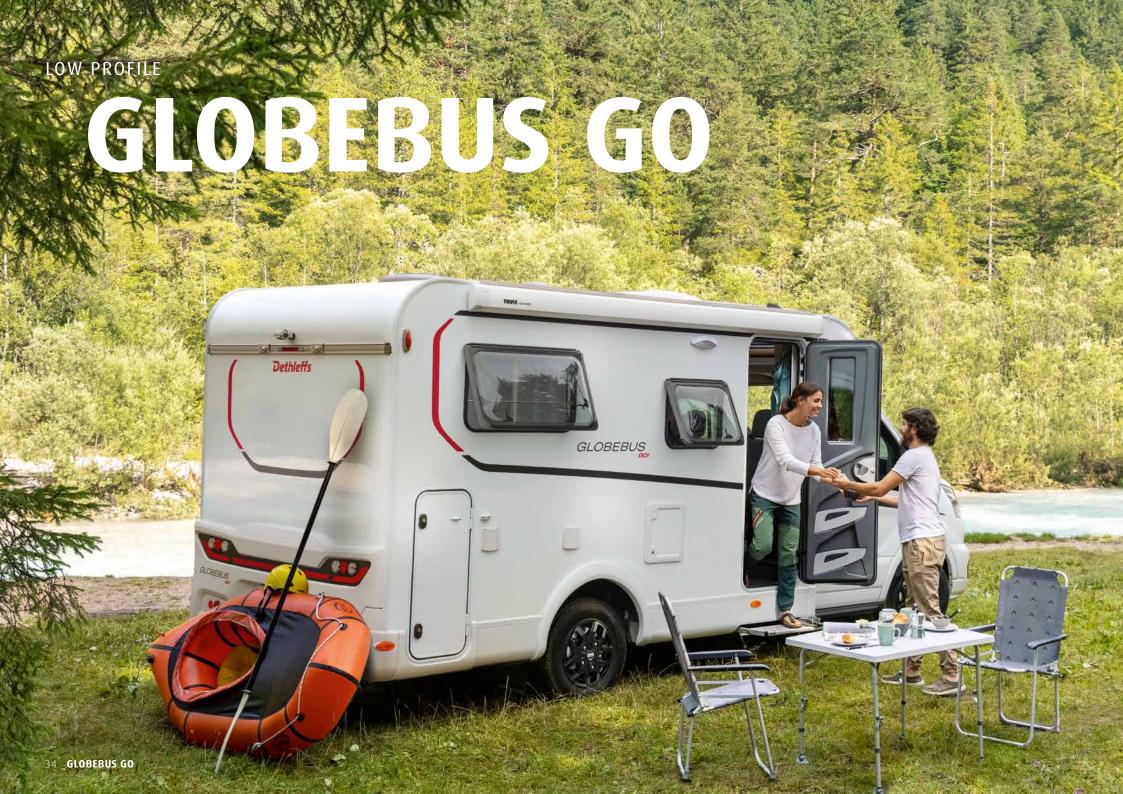

#### GLOBEBUS GO highlights

- + The compact motorhome! Only 219 cm wide, 266 cm high and with an overall length from 598 cm
- + Ergonomic captain seats with integrated headrest and padded, rotating armrests that are also heightadjustable and inclinable
- + Powerful 6 kW diesel heater with integrated 10-litre warm water boiler
- + Single beds can be converted into a large sleeping area (T 45, option)
- + State-of-the-art assistance systems as standard: ABS, EBD, ESP, TCS, hill start, crosswind and brake assist, rollover protection, emergency brake assist

### Invitingly modern.

#### Globebus Go

The interior design of the Globebus Go combines matt white, handleless overhead locker doors with natural wood tones and contrasting surfaces in anthracite. The result is a living space that conveys cosiness and style.