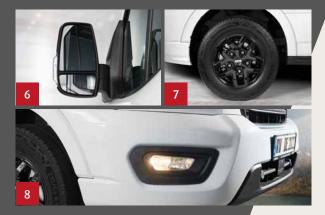

### The Comfort Package

Looking for even more comfort? Then choose the comprehensive Comfort Package at an attractive price!

- Indirect ambient lighting above and below the overhead lockers. 1
- Large opening skylight in the cab hood. **2**
- Wide habitation door with window including blind and central locking system. **3**
- Panoramic skylight (70 x 50 cm) above the seating lounge. 4
- Second rear garage door on the left makes loading easy. **5**
- Electrically adjustable, heated wing mirrors. **6**
- Stylish 16-inch alloy wheels, black. **7**
- Fog lights and bumper matching the bodywork colour. 8
- Driver/passenger seat in textile upholstery matching the living room (special CALYPSO upholstery).