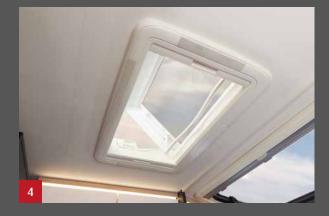

### The Comfort Package

Looking for even more comfort? Then choose the comprehensive Comfort Package at an attractive price!

- Indirect ambient lighting above and below the overhead lockers. 1
- Large opening skylight in the cab hood. **2**
- Wide habitation door with window including blind and central locking system. **3**
- Panoramic skylight (70 x 50 cm) above the seating lounge. 4
- Second rear garage door on the left makes loading easy. **5**
- Electrically adjustable, heated wing mirrors. **6**
- Stylish 16-inch alloy wheels, black. **7**
- Fog lights and bumper matching the bodywork colour. 8
- Driver/passenger seat in textile upholstery matching the living room (special CALYPSO upholstery).