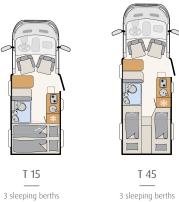

SLEEPING

## Sleep as soundly as in your own bed at home!

The T 15's overall length of just 598 cm is only made possible by the transversely installed double bed. Nevertheless, it offers a generous sleeping surface of 198 x 137–132 cm. The combination of closed overhead lockers and open shelves creates plenty of easily accessible storage space, which is further extended by the large storage compartments under the folding French bed. \*T 15

Optionally, the comfortable and generously sized (201 x 80 and 193 x 75 cm) single beds can be converted into a large sleeping area in a few easy steps, which extends across the entire width of the vehicle. \*T 45