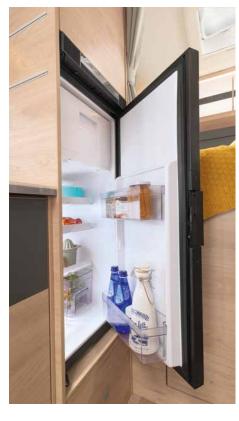

# In the compact galley

An 84-litre compressor fridge with a freezer compartment is fitted as standard. A 149-litre fridge/ freezer combination is optionally available.

The drawers feature high-quality, sturdy pull-outs and offer plenty of convenient storage space.