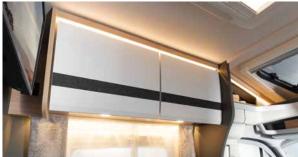

The Light Moments lighting system with ambient lighting above and below the overhead lockers (Comfort Package) creates a particularly homely atmosphere.

The diesel warm-air heating system is installed under the bench seat and produces heat at a central point, i.e. precisely where it is needed.