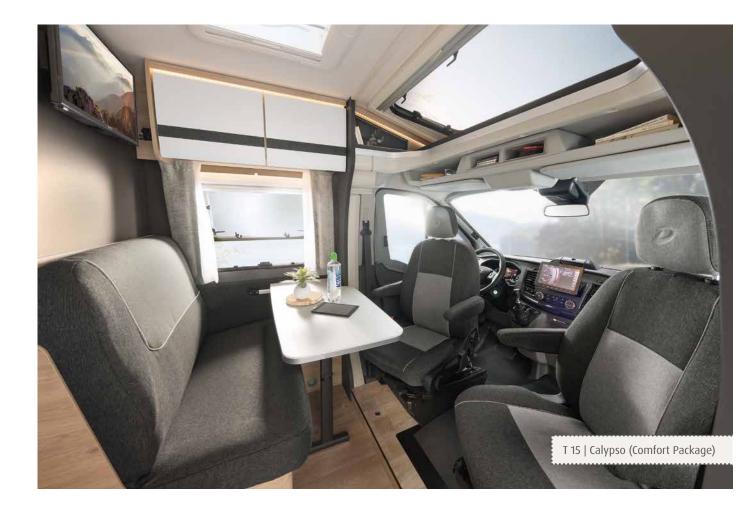

The Globebus Go is designed as a two-passenger vehicle. Optionally, the bench seat can be upgraded with a seat belt block including two 3-point safety belts, thus allowing up to four vehicle occupants while driving.

The Light Moments lighting system with ambient lighting above and below the overhead lockers (Comfort Package) creates a particularly homely atmosphere.

The diesel warm-air heating system is installed under the bench seat and produces heat at a central point, i.e. precisely where it is needed.

### The Comfort Package

Looking for even more comfort? Then choose the comprehensive Comfort Package at an attractive price!

- Indirect ambient lighting above and below the overhead lockers. 1
- Large opening skylight in the cab hood. **2**
- Wide habitation door with window including blind and central locking system. **3**
- Panoramic skylight (70 x 50 cm) above the seating lounge. 4
- Second rear garage door on the left makes loading easy. **5**
- Electrically adjustable, heated wing mirrors. **6**
- Stylish 16-inch alloy wheels, black. **7**
- Fog lights and bumper matching the bodywork colour. 8
- Driver/passenger seat in textile upholstery matching the living room (special CALYPSO upholstery).