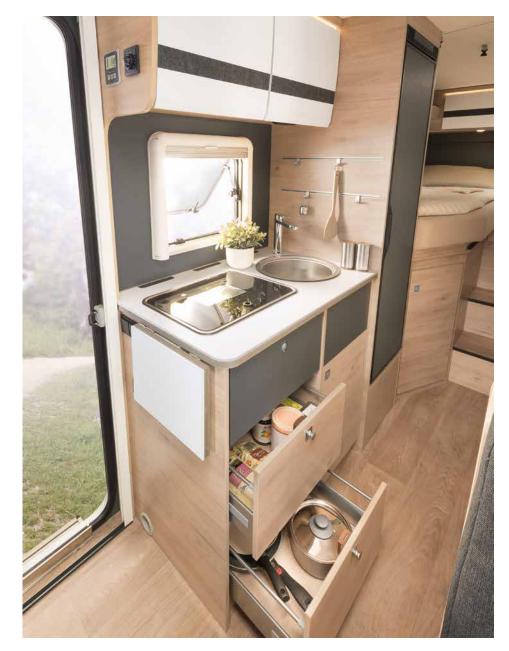

# In the compact galley

An 84-litre compressor fridge with a freezer compartment is fitted as standard. A 149-litre fridge/ freezer combination is optionally available.

The drawers feature high-quality, sturdy pull-outs and offer plenty of convenient storage space.