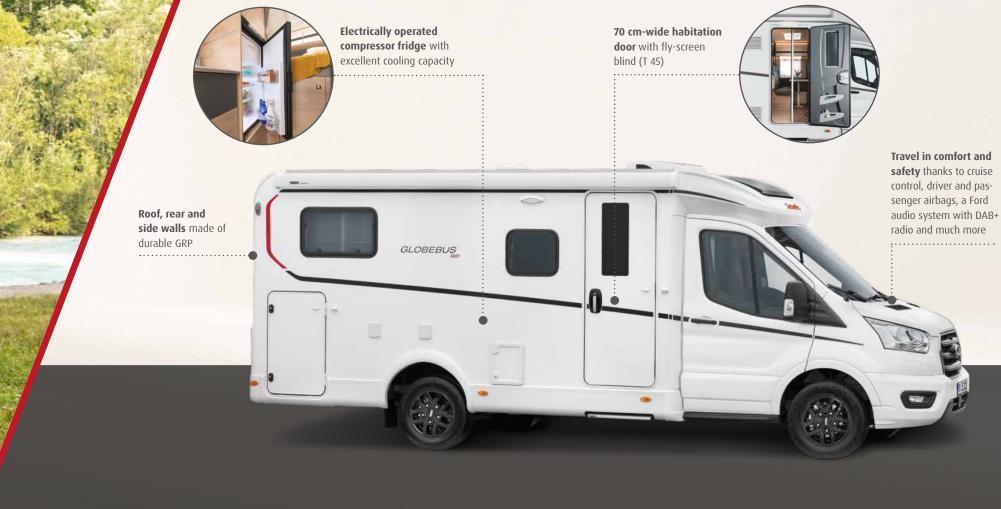

# In the compact galley

An 84-litre compressor fridge with a freezer compartment is fitted as standard. A 149-litre fridge/ freezer combination is optionally available.

The drawers feature high-quality, sturdy pull-outs and offer plenty of convenient storage space.

### The Comfort Package

Looking for even more comfort? Then choose the comprehensive Comfort Package at an attractive price!

- Indirect ambient lighting above and below the overhead lockers. 1
- Large opening skylight in the cab hood. **2**
- Wide habitation door with window including blind and central locking system. **3**
- Panoramic skylight (70 x 50 cm) above the seating lounge. 4
- Second rear garage door on the left makes loading easy. **5**
- Electrically adjustable, heated wing mirrors. **6**
- Stylish 16-inch alloy wheels, black. **7**
- Fog lights and bumper matching the bodywork colour. 8
- Driver/passenger seat in textile upholstery matching the living room (special CALYPSO upholstery).

#### and much more

The package also includes important chassis components: cab air-conditioning, heated windshield, windshield wipers with rain sensor, headlight assist with day/night sensor and emergency braking assist, lane assistant and high-beam assist.