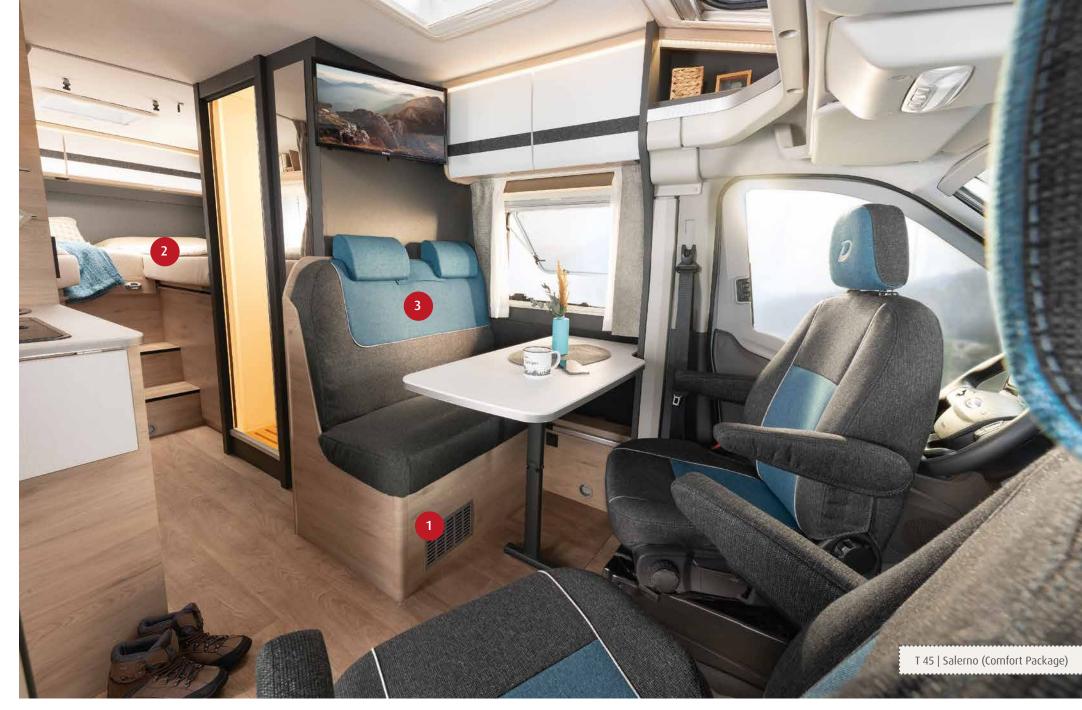

1

2

Comfortable single beds despite an overall length of only 668 cm. Generous storage space is concealed underneath the raised beds.

If the optional Comfort Package is selected, the driver and front passenger seats are finished in upholstery matching the living room décor.