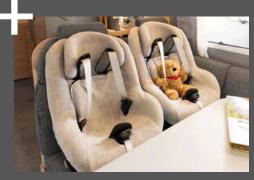

Two Isofix fastening systems are fitted as standard to ensure safety when travelling with children.

The large panoramic roof window above the seating lounge brings plenty of light and air into the vehicle.