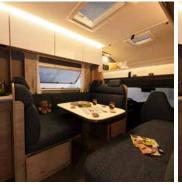

### Simply spacious.

For extra comfort, the passage to the cab can be closed off with matching upholstered elements. This creates a spacious U-shaped seating lounge and turns the motorhome into a cosy living room – ideal for large family gatherings.

The spacious, airy interior offers 209 cm of headroom.

At 960 x 650 mm, the single-leg table is extremely spacious. It is height-adjustable and can be moved lengthways and crossways.