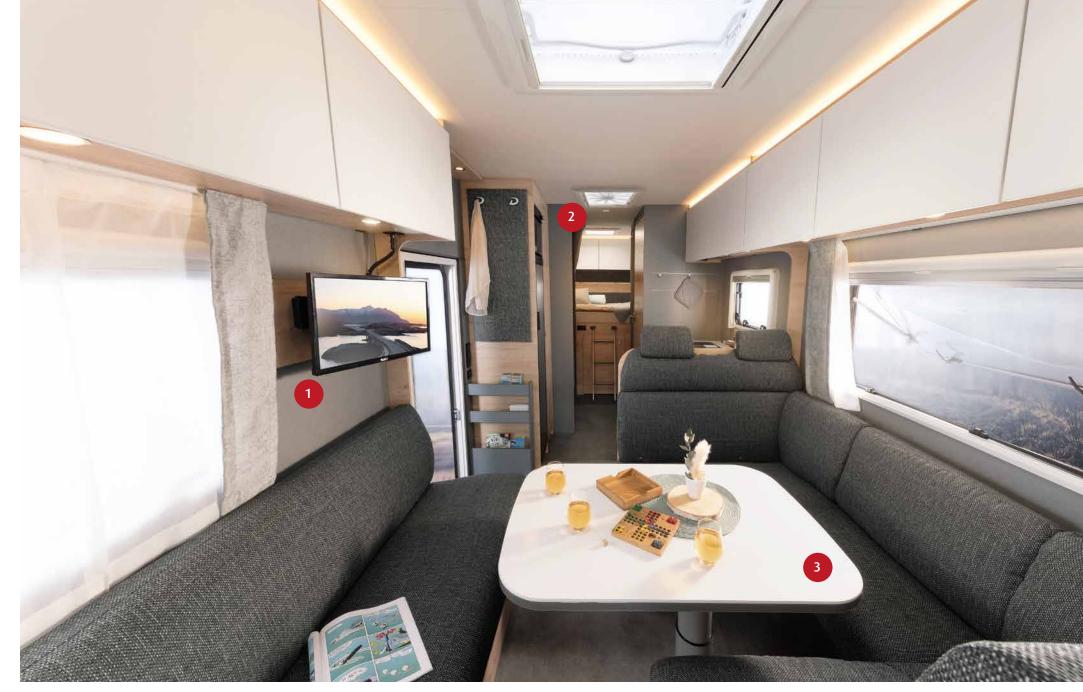

### Simply spacious.

For extra comfort, the passage to the cab can be closed off with matching upholstered elements. This creates a spacious U-shaped seating lounge and turns the motorhome into a cosy living room – ideal for large family gatherings.

As standard, the seating lounge is equipped with two 3-point safety belts facing in the direction of travel and two lap belts facing against the direction of travel.

Thanks to multiple direct and indirect light sources, you can create the perfect ambience to suit your mood at any given moment.

The spacious, airy interior offers 209 cm of headroom.

At 960 x 650 mm, the single-leg table is extremely spacious. It is height-adjustable and can be moved lengthways and crossways.

Two Isofix fastening systems are fitted as standard to ensure safety when travelling with children.

The large panoramic roof window above the seating lounge brings plenty of light and air into the vehicle.