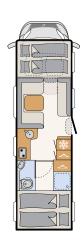

BATHROOM

# Freshen up.

A centre bathroom that lives up to its name! The bathroom door can be used to close off the passageway to the living room. This creates a large bathroom and dressing room with direct access to the wardrobe.

The bathroom is equipped with a large mirror surface that gives both taller and shorter occupants a clear view of themselves. The semi-transparent tinted window and forced-ventilation system in the roof ensure good air flow.