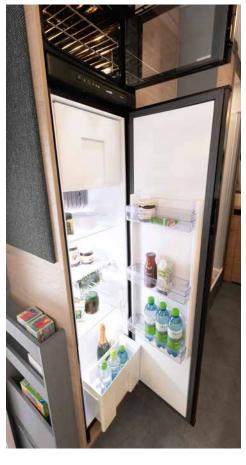

The tall refrigerator has a capacity of 137 litres including a 15-litre freezer. The convenient AES function automatically switches to the optimum power source.

Cooking is simply a pleasure – with plenty of space for chopping and preparing. Everything is organised and within easy reach. The large space in front of the kitchen even allows two chefs to cook in tandem. Other people can also easily pass behind them – just like at home.