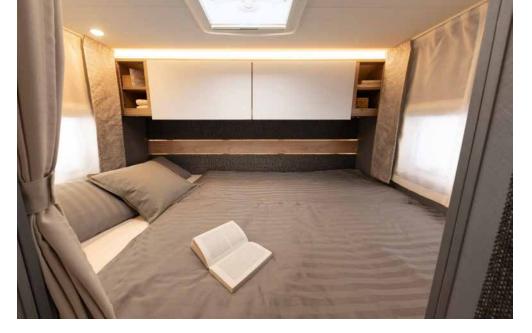

A bedroom to dream of – with a 211 x 152 cm sleeping area, two windows for good ventilation and large overhead lockers for linen. Storage nets installed under the overhead lockers allow quick access to items needed during the night. A 230 V socket and two USB charging ports make it easy to keep mobile phones and other devices charged.