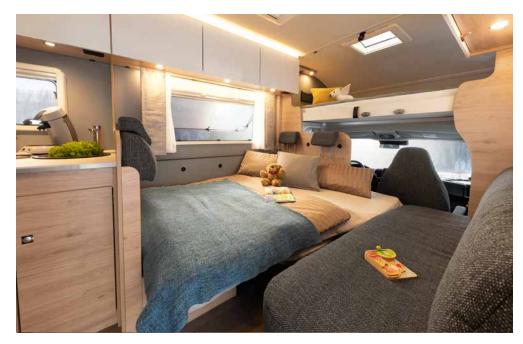

> Two berths are created by converting the seating lounge: lower the table, fold out the side extension elements, slide the cushions into place – and a comfortable bed with a sleeping area of 195 x 130 cm awaits you.