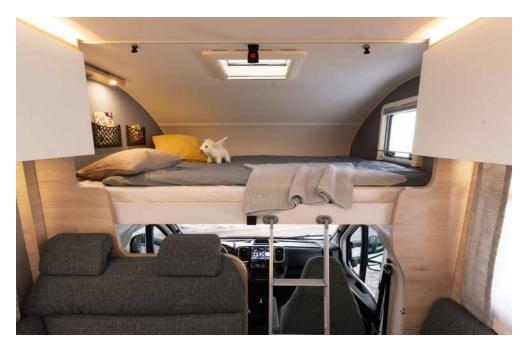

#### Bedtime!

There are two berths in the spacious area above the cab. The 210 x 165 cm sleeping area offers more than enough space and the side window and large skylight ensure a good supply of fresh air.