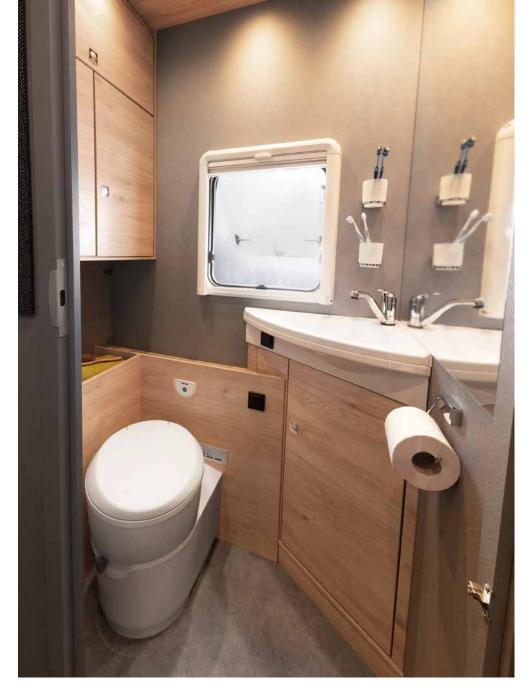

BATHROOM

# Freshen up.

A centre bathroom that lives up to its name! The bathroom door can be used to close off the passageway to the living room. This creates a large bathroom and dressing room with direct access to the wardrobe.

The bathroom is equipped with a large mirror surface that gives both taller and shorter occupants a clear view of themselves. The semi-transparent tinted window and forced-ventilation system in the roof ensure good air flow.