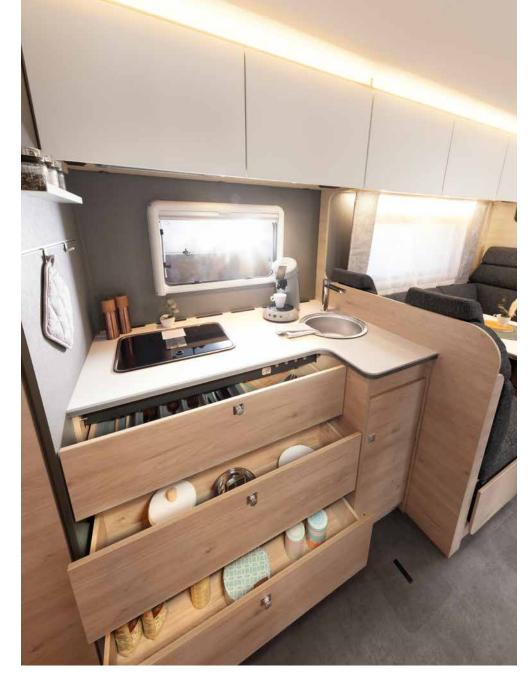

## Rediscover the joy of cooking.

Delicious! Whether you're preparing some tasty bread rolls, casseroles or cakes, you won't want to be without the standard oven.

Besides offering plenty of storage space, the overhead lockers are also equipped with the Dethleffs AirPlus system, which provides rear ventilation to prevent condensation.

The tall refrigerator has a capacity of 137 litres including a 15-litre freezer. The convenient AES function automatically switches to the optimum power source.

Cooking is simply a pleasure – with plenty of space for chopping and preparing. Everything is organised and within easy reach. The large space in front of the kitchen even allows two chefs to cook in tandem. Other people can also easily pass behind them – just like at home.