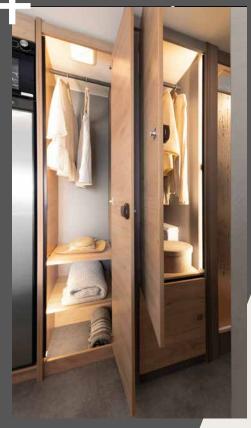

# Freshen up.

A centre bathroom that lives up to its name! The bathroom door can be used to close off the passageway to the living room. This creates a large bathroom and dressing room with direct access to the wardrobe.

Two wardrobes are available to hang up shirts, blouses and jackets and avoid creases during transport.