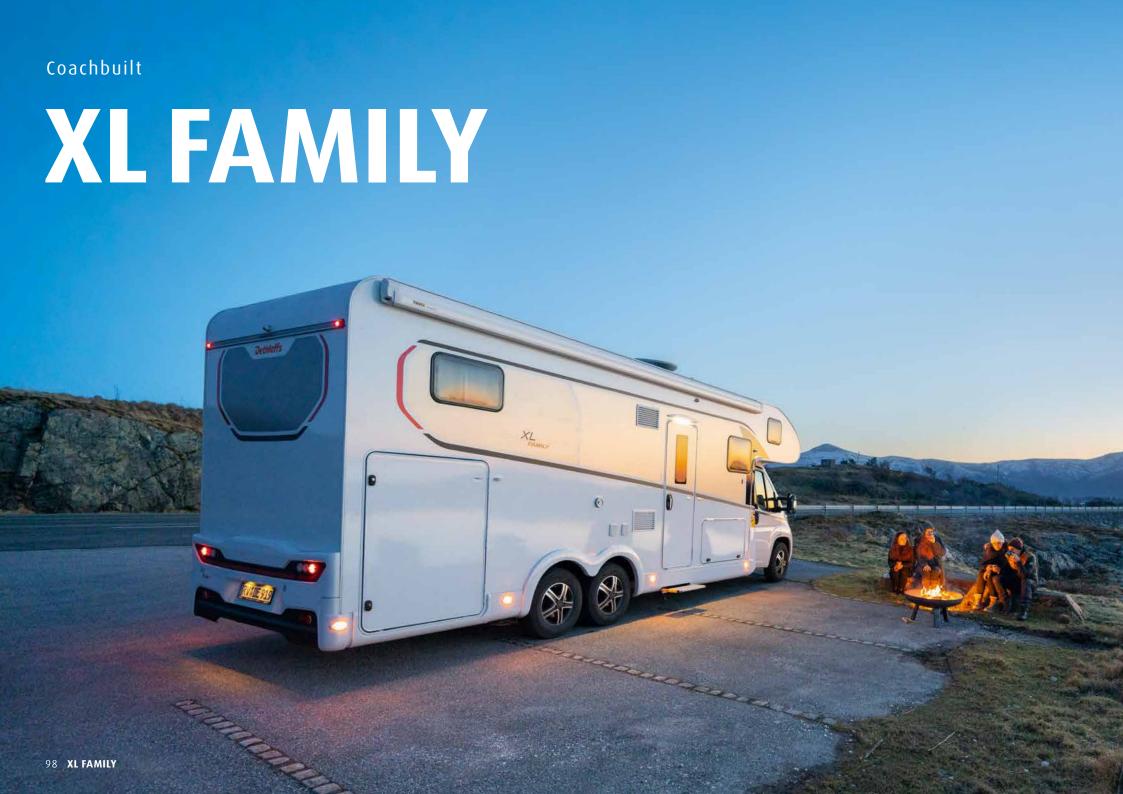

Premium low platform broad gauge chassis with twin axle and

lowered by 145 mm for a safe driving experience

Travelling in the XL Family is a safe and comfortable experience. This is ensured by a host of comfort features and assistance systems, such as cab climate control, cruise control, a digital speedometer, full LED headlights including LED daytime running lights, ESP (including ASR), Traction+, Hill Holder and much more.