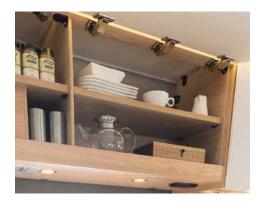

## Rediscover the joy of cooking.

Delicious! Whether you're preparing some tasty bread rolls, casseroles or cakes, you won't want to be without the standard oven.

Besides offering plenty of storage space, the overhead lockers are also equipped with the Dethleffs AirPlus system, which provides rear ventilation to prevent condensation.