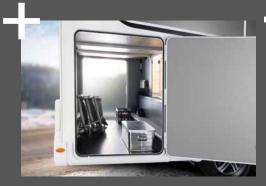

The rear garage with large garage doors on the left and right offers an immense amount of space. The rear garage can also be accessed from the vehicle's interior via a small door.

The standard naviceiver combines FM/DAB+ radio and a motorhome navigation system in one device. The 9-inch touchscreen, which also displays the image from the reversing cameras, provides a clear overview.