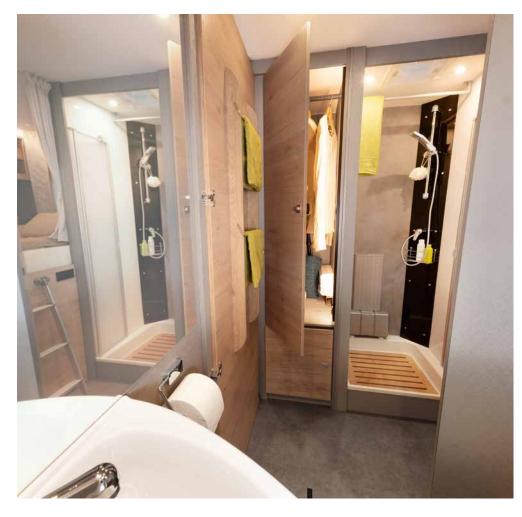

BATHROOM

# Freshen up.

A centre bathroom that lives up to its name! The bathroom door can be used to close off the passageway to the living room. This creates a large bathroom and dressing room with direct access to the wardrobe.

The bathroom is equipped with a large mirror surface that gives both taller and shorter occupants a clear view of themselves. The semi-transparent tinted window and forced-ventilation system in the roof ensure good air flow.

Two wardrobes are available to hang up shirts, blouses and jackets and avoid creases during transport.