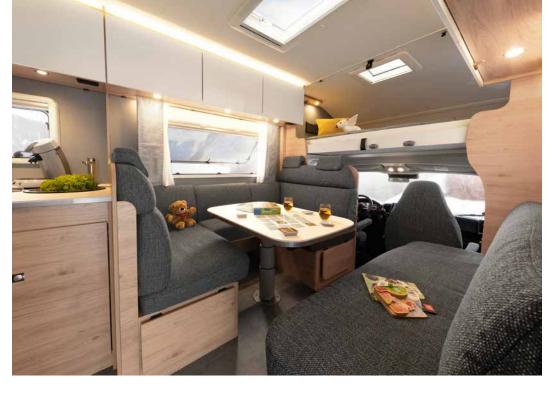

### Simply spacious.

For extra comfort, the passage to the cab can be closed off with matching upholstered elements. This creates a spacious U-shaped seating lounge and turns the motorhome into a cosy living room – ideal for large family gatherings.

The spacious, airy interior offers 209 cm of headroom.

At 960 x 650 mm, the single-leg table is extremely spacious. It is height-adjustable and can be moved lengthways and crossways.

Two Isofix fastening systems are fitted as standard to ensure safety when travelling with children.

The large panoramic roof window above the seating lounge brings plenty of light and air into the vehicle.