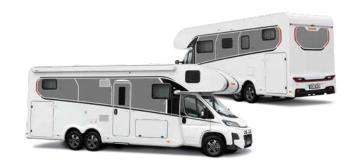

Premium low platform broad gauge chassis with twin axle and

lowered by 145 mm for a safe driving experience