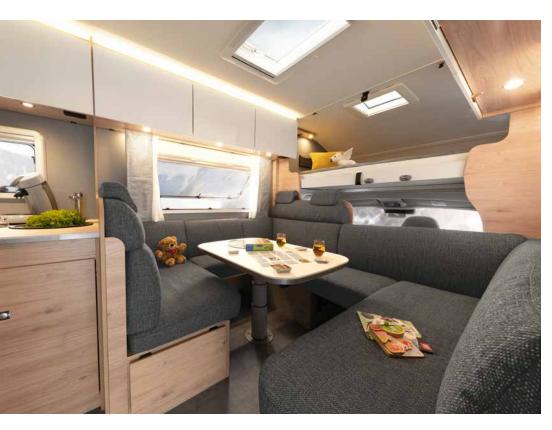

### Simply spacious.

For extra comfort, the passage to the cab can be closed off with matching upholstered elements. This creates a spacious U-shaped seating lounge and turns the motorhome into a cosy living room – ideal for large family gatherings.

The spacious, airy interior offers 209 cm of headroom.

At 960 x 650 mm, the single-leg table is extremely spacious. It is height-adjustable and can be moved lengthways and crossways.

Two Isofix fastening systems are fitted as standard to ensure safety when travelling with children.

The large panoramic roof window above the seating lounge brings plenty of light and air into the vehicle.