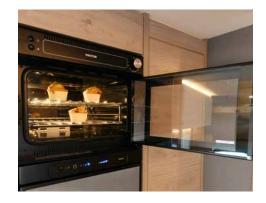

## Rediscover the joy of cooking.

Delicious! Whether you're preparing some tasty bread rolls, casseroles or cakes, you won't want to be without the standard oven.

Besides offering plenty of storage space, the overhead lockers are also equipped with the Dethleffs AirPlus system, which provides rear ventilation to prevent condensation.