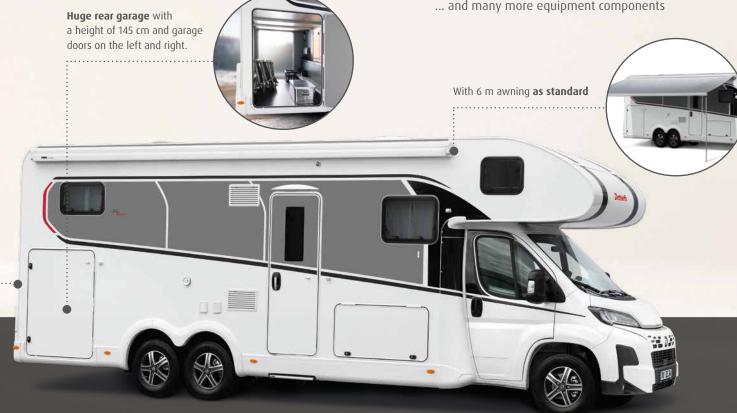

#### Plus factors

You can access a comprehensive overview of the XL Family at www.dethleffs.com/xl-family

The standard awning is 6 metres long and can be extended to a width of 2.75 metres.

It provides protection against the sun and rain.

The rear garage with large garage doors on the left and right offers an immense amount of space. The rear garage can also be accessed from the vehicle's interior via a small door.

The standard naviceiver combines FM/DAB+ radio and a motorhome navigation system in one device. The 9-inch touchscreen, which also displays the image from the reversing cameras, provides a clear overview.