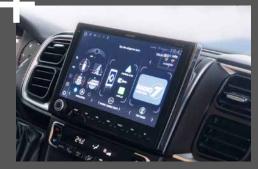

The rear garage with large garage doors on the left and right offers an immense amount of space. The rear garage can also be accessed from the vehicle's interior via a small door.

The standard naviceiver combines FM/DAB+ radio and a motorhome navigation system in one device. The 9-inch touchscreen, which also displays the image from the reversing cameras, provides a clear overview.