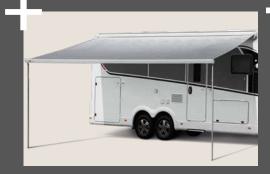

#### Plus factors

You can access a comprehensive overview of the XL Family at www.dethleffs.com/xl-family

The standard awning is 6 metres long and can be extended to a width of 2.75 metres.

It provides protection against the sun and rain.