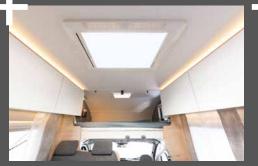

#### Bedtime!

There are two berths in the spacious area above the cab. The 210 x 165 cm sleeping area offers more than enough space and the side window and large skylight ensure a good supply of fresh air.

Two Isofix fastening systems are fitted as standard to ensure safety when travelling with children.

The large panoramic roof window above the seating lounge brings plenty of light and air into the vehicle.