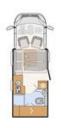

# Just Camp Low Profile

Some decisions are easy. For example, the one in favour of the Just Camp! With its stylish design, good equipment and lots of fresh ideas, it makes it easy to get into caravanning. Seven different layout solutions also contribute to this, covering the most diverse wishes and requirements for mobile living

### Just Camp Low Profile Technical info

| Just Camp Low Profile                                                         |        | T 6752 DBL                        | Т 6762                            | T 6812 EB                            |
|-------------------------------------------------------------------------------|--------|-----------------------------------|-----------------------------------|--------------------------------------|
| Standard chassis                                                              |        | Fiat Ducato Light Low<br>Platform | Fiat Ducato Light Low<br>Platform | Fiat Ducato Light Low<br>Platform    |
| Emission standards                                                            |        | Euro 6e                           | Euro 6e                           | Euro 6e                              |
| Overall length, approx.                                                       | cm     | 695                               | 695                               | 695                                  |
| Overall width, approx.                                                        | cm     | 233                               | 233                               | 233                                  |
| Overall height, approx.                                                       | cm     | 294 1)                            | 294 1)                            | 294 1)                               |
| Headroom in living area, approx.                                              | cm     | 213                               | 213                               | 213                                  |
| Towable load braked/unbraked                                                  | kg     | 2000 / 750                        | 2000 / 750                        | 2000 / 750                           |
| Wheelbase, approx.                                                            | mm     | 4035                              | 4035                              | 3800                                 |
| Bed dimension: Front bed, L x W, approx.                                      | cm     | 200 x 140 O                       | 200 x 150                         | 200 x 140 - 120 O                    |
| Bed dimension: Central / middle bed, L X W, approx.                           | cm     | 200 x 110 - 90 O                  | 210 x 120 O                       | 210 x 105 - 70 O                     |
| Bed dimension: Rear bed, L x W, approx.                                       | cm     | 190 x 150                         |                                   | 198 x 80 / 200 x 80 / 210 x<br>170 O |
| Sleeping berths standard / max.                                               |        | 2/50                              | 2 / 4 O                           | 2/50                                 |
| Standard engine                                                               |        | 140 MultiJet 3                    | 140 MultiJet 3                    | 140 MultiJet 3                       |
| kW (bhp)                                                                      |        | 103 (140)                         | 103 (140)                         | 103 (140)                            |
| Mass in running order (+/-5%)*                                                | kg     | 2770 (2632 to 2909)*              | 2860 (2717 to 3003)*              | 2750 (2613 to 2888)*                 |
| Manufacturer-specified mass for optional equipment*                           | kg     | 394                               | 304                               | 414                                  |
| Technically permissible maximum laden mass*                                   | kg     | 3499                              | 3499                              | 3499                                 |
| Permitted number of seats (including driver)*                                 |        | 4                                 | 4                                 | 4 - 5 🔿                              |
| Refrigerator volume (thereof freezer), approx.                                | I      | 137 (15) / 137 (15) O             | 137 (15)                          | 137 (15)                             |
| Waste water tank, approx.                                                     | 1      | 90                                | 90                                | 90                                   |
| Fresh water tank capacity, total/ Fresh water tank capacity at drivin filling | g<br>I | 116 / 20                          | 116 / 20                          | 116 / 20                             |
| Measurement storage opening left (W x H)                                      | cm     | 75 x 65 O                         | 55 x 170                          | 75 x 95 O                            |
| Measurement storage opening right (W x H)                                     | cm     | 75 x 85                           | 60 x 115                          | 75 x 115                             |