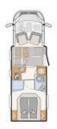

# Just Camp Low Profile

Some decisions are easy. For example, the one in favour of the Just Camp! With its stylish design, good equipment and lots of fresh ideas, it makes it easy to get into caravanning. Seven different layout solutions also contribute to this, covering the most diverse wishes and requirements for mobile living

### Just Camp Low Profile Technical info

| Just Camp Low Profile                                                         |        | T 6752 DBL                        | Т 6762                            | T 6812 EB                            |
|-------------------------------------------------------------------------------|--------|-----------------------------------|-----------------------------------|--------------------------------------|
| Standard chassis                                                              |        | Fiat Ducato Light Low<br>Platform | Fiat Ducato Light Low<br>Platform | Fiat Ducato Light Low<br>Platform    |
| Emission standards                                                            |        | Euro 6e                           | Euro 6e                           | Euro 6e                              |
| Overall length, approx.                                                       | cm     | 695                               | 695                               | 695                                  |
| Overall width, approx.                                                        | cm     | 233                               | 233                               | 233                                  |
| Overall height, approx.                                                       | cm     | 294 1)                            | 294 1)                            | 294 1)                               |
| Headroom in living area, approx.                                              | cm     | 213                               | 213                               | 213                                  |
| Towable load braked/unbraked                                                  | kg     | 2000 / 750                        | 2000 / 750                        | 2000 / 750                           |
| Wheelbase, approx.                                                            | mm     | 4035                              | 4035                              | 3800                                 |
| Bed dimension: Front bed, L x W, approx.                                      | cm     | 200 x 140 O                       | 200 x 150                         | 200 x 140 - 120 O                    |
| Bed dimension: Central / middle bed, L X W, approx.                           | cm     | 200 x 110 - 90 O                  | 210 x 120 O                       | 210 x 105 - 70 O                     |
| Bed dimension: Rear bed, L x W, approx.                                       | cm     | 190 x 150                         |                                   | 198 x 80 / 200 x 80 / 210 x<br>170 O |
| Sleeping berths standard / max.                                               |        | 2/50                              | 2 / 4 O                           | 2/50                                 |
| Standard engine                                                               |        | 140 MultiJet 3                    | 140 MultiJet 3                    | 140 MultiJet 3                       |
| kW (bhp)                                                                      |        | 103 (140)                         | 103 (140)                         | 103 (140)                            |
| Mass in running order (+/-5%)*                                                | kg     | 2770 (2632 to 2909)*              | 2860 (2717 to 3003)*              | 2750 (2613 to 2888)*                 |
| Manufacturer-specified mass for optional equipment*                           | kg     | 394                               | 304                               | 414                                  |
| Technically permissible maximum laden mass*                                   | kg     | 3499                              | 3499                              | 3499                                 |
| Permitted number of seats (including driver)*                                 |        | 4                                 | 4                                 | 4 - 5 🔿                              |
| Refrigerator volume (thereof freezer), approx.                                | I      | 137 (15) / 137 (15) O             | 137 (15)                          | 137 (15)                             |
| Waste water tank, approx.                                                     | 1      | 90                                | 90                                | 90                                   |
| Fresh water tank capacity, total/ Fresh water tank capacity at drivin filling | g<br>I | 116 / 20                          | 116 / 20                          | 116 / 20                             |
| Measurement storage opening left (W x H)                                      | cm     | 75 x 65 O                         | 55 x 170                          | 75 x 95 O                            |
| Measurement storage opening right (W x H)                                     | cm     | 75 x 85                           | 60 x 115                          | 75 x 115                             |