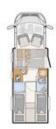

### Just Camp Low Profile Technical info

| Just Camp Low Profile                                  | T 7052 EB                         | T 7052 EBL                        | T 7052 DBM                        | T 7052 DBL                     |
|--------------------------------------------------------|-----------------------------------|-----------------------------------|-----------------------------------|--------------------------------|
| Standard chassis                                       | Fiat Ducato Light Low<br>Platform | Fiat Ducato Light Low<br>Platform | Fiat Ducato Light Low<br>Platform | Fiat Ducato Light Low Platform |
| Emission standards                                     | Euro 6e                           | Euro 6e                           | Euro 6e                           | Euro 6e                        |
| Overall length, approx. cn                             | 740                               | 740                               | 740                               | 740                            |
| Overall width, approx. cn                              | 233                               | 233                               | 233                               | 233                            |
| Overall height, approx. cn                             | 294 <sup>1)</sup>                 | 294 1)                            | 294 1)                            | 294 1)                         |
| Headroom in living area, approx.                       | 213                               | 213                               | 213                               | 213                            |
| Towable load braked/<br>unbraked<br>ke                 | 2000 / 750                        | 2000 / 750                        | 2000 / 750                        | 2000 / 750                     |
| Wheelbase, approx. mn                                  | 4035                              | 4035                              | 4035                              | 4035                           |
| Bed dimension: Front bed, L x W, approx.               | 200 x 140 - 120 🔿                 | 200 x 140 O                       | 200 x 140 - 120 O                 | 200 x 140 O                    |
| Bed dimension: Central / middle bed, L X W, approx.    | 210 x 120 - 80 O                  | 206 x 110 - 90 🔿                  | 210 x 120 - 80 🔿                  | 206 x 110 - 90 🔿               |
| Bed dimension: Rear bed, L x W, approx.                | 2x 215 x 80 / 210 x 190 O         | 2x 215 x 80 / 210 x 190 🔿         | 190 x 150                         | 190 x 150                      |
| Sleeping berths standard / max.                        | 2 / 5 🔿                           | 2/50                              | 2/50                              | 2/50                           |
| Standard engine                                        | 140 MultiJet 3                    | 140 MultiJet 3                    | 140 MultiJet 3                    | 140 MultiJet 3                 |
| kW (bhp)                                               | 103 (140)                         | 103 (140)                         | 103 (140)                         | 103 (140)                      |
| Mass in running order (+/-5%)*                         | 2800 (2660 to 2940)*              | 2910 (2765 to 3056)*              | 2800 (2660 to 2940)*              | 2910 (2765 to 3056)*           |
| Manufacturer-specified mass<br>for optional equipment* | 360                               | 250                               | 360                               | 250                            |

### Just Camp Low Profile Technical info

| Just Camp Low Profile                                                                | T 7052 EB             | T 7052 EBL            | T 7052 DBM            | T 7052 DBL            |
|--------------------------------------------------------------------------------------|-----------------------|-----------------------|-----------------------|-----------------------|
| Technically permissible<br>maximum laden mass*<br>kg                                 | 3499                  | 3499                  | 3499                  | 3499                  |
| Permitted number of seats (including driver)*                                        | 4 - 5 O               | 4                     | 4 - 5 0               | 4                     |
| Refrigerator volume (thereof freezer), approx.                                       | 137 (15) / 137 (15) 🔾 | 137 (15) / 137 (15) O | 137 (15) / 137 (15) 🔾 | 137 (15) / 137 (15) 🔿 |
| Waste water tank, approx.                                                            | 90                    | 90                    | 90                    | 90                    |
| Fresh water tank capacity,<br>total/ Fresh water tank<br>capacity at driving filling | 116 / 20              | 116 / 20              | 116 / 20              | 116 / 20              |
| Measurement storage opening left (W x H) cm                                          | 95 x 95 🔾             | 95 x 95 O             | 95 x 95 O             | 95 x 95 🔾             |
| Measurement storage opening right (W x H) cm                                         | 95 x 115              | 95 x 115              | 95 x 115              | 95 x 115              |