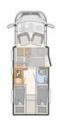

# Just Camp Low Profile

Some decisions are easy. For example, the one in favour of the Just Camp! With its stylish design, good equipment and lots of fresh ideas, it makes it easy to get into caravanning. Seven different layout solutions also contribute to this, covering the most diverse wishes and requirements for mobile living

### Just Camp Low Profile Technical info

| Just Camp Low Profile                                                         |        | T 6752 DBL                        | Т 6762                            | T 6812 EB                            |
|-------------------------------------------------------------------------------|--------|-----------------------------------|-----------------------------------|--------------------------------------|
| Standard chassis                                                              |        | Fiat Ducato Light Low<br>Platform | Fiat Ducato Light Low<br>Platform | Fiat Ducato Light Low<br>Platform    |
| Emission standards                                                            |        | Euro 6e                           | Euro 6e                           | Euro 6e                              |
| Overall length, approx.                                                       | cm     | 695                               | 695                               | 695                                  |
| Overall width, approx.                                                        | cm     | 233                               | 233                               | 233                                  |
| Overall height, approx.                                                       | cm     | 294 1)                            | 294 1)                            | 294 1)                               |
| Headroom in living area, approx.                                              | cm     | 213                               | 213                               | 213                                  |
| Towable load braked/unbraked                                                  | kg     | 2000 / 750                        | 2000 / 750                        | 2000 / 750                           |
| Wheelbase, approx.                                                            | mm     | 4035                              | 4035                              | 3800                                 |
| Bed dimension: Front bed, L x W, approx.                                      | cm     | 200 x 140 O                       | 200 x 150                         | 200 x 140 - 120 O                    |
| Bed dimension: Central / middle bed, L X W, approx.                           | cm     | 200 x 110 - 90 O                  | 210 x 120 O                       | 210 x 105 - 70 O                     |
| Bed dimension: Rear bed, L x W, approx.                                       | cm     | 190 x 150                         |                                   | 198 x 80 / 200 x 80 / 210 x<br>170 O |
| Sleeping berths standard / max.                                               |        | 2/50                              | 2 / 4 O                           | 2/50                                 |
| Standard engine                                                               |        | 140 MultiJet 3                    | 140 MultiJet 3                    | 140 MultiJet 3                       |
| kW (bhp)                                                                      |        | 103 (140)                         | 103 (140)                         | 103 (140)                            |
| Mass in running order (+/-5%)*                                                | kg     | 2770 (2632 to 2909)*              | 2860 (2717 to 3003)*              | 2750 (2613 to 2888)*                 |
| Manufacturer-specified mass for optional equipment*                           | kg     | 394                               | 304                               | 414                                  |
| Technically permissible maximum laden mass*                                   | kg     | 3499                              | 3499                              | 3499                                 |
| Permitted number of seats (including driver)*                                 |        | 4                                 | 4                                 | 4 - 5 🔿                              |
| Refrigerator volume (thereof freezer), approx.                                | I      | 137 (15) / 137 (15) O             | 137 (15)                          | 137 (15)                             |
| Waste water tank, approx.                                                     | 1      | 90                                | 90                                | 90                                   |
| Fresh water tank capacity, total/ Fresh water tank capacity at drivin filling | g<br>I | 116 / 20                          | 116 / 20                          | 116 / 20                             |
| Measurement storage opening left (W x H)                                      | cm     | 75 x 65 O                         | 55 x 170                          | 75 x 95 O                            |
| Measurement storage opening right (W x H)                                     | cm     | 75 x 85                           | 60 x 115                          | 75 x 115                             |