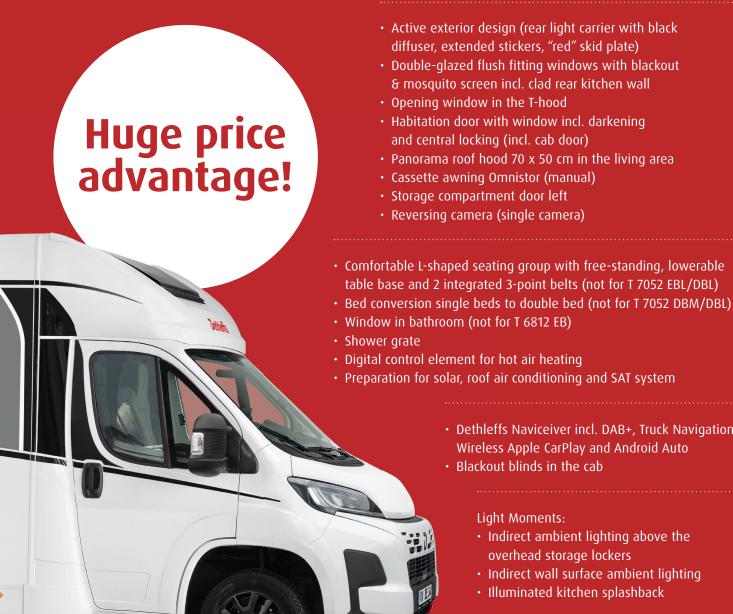

# **Your Just Camp Active:**

- · Double-glazed flush fitting windows with blackout
- Comfortable L-shaped seating group with free-standing, lowerable table base and 2 integrated 3-point belts (not for T 7052 EBL/DBL)
- - Dethleffs Naviceiver incl. DAB+, Truck Navigation, Wireless Apple CarPlay and Android Auto