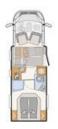

### Just Camp Low Profile Technical info

| Just Camp Low Profile                                                         |        | T 6752 DBL                        | Т 6762                            | T 6812 EB                            |
|-------------------------------------------------------------------------------|--------|-----------------------------------|-----------------------------------|--------------------------------------|
| Standard chassis                                                              |        | Fiat Ducato Light Low<br>Platform | Fiat Ducato Light Low<br>Platform | Fiat Ducato Light Low<br>Platform    |
| Emission standards                                                            |        | Euro 6e                           | Euro 6e                           | Euro 6e                              |
| Overall length, approx.                                                       | cm     | 695                               | 695                               | 695                                  |
| Overall width, approx.                                                        | cm     | 233                               | 233                               | 233                                  |
| Overall height, approx.                                                       | cm     | 294 1)                            | 294 1)                            | 294 1)                               |
| Headroom in living area, approx.                                              | cm     | 213                               | 213                               | 213                                  |
| Towable load braked/unbraked                                                  | kg     | 2000 / 750                        | 2000 / 750                        | 2000 / 750                           |
| Wheelbase, approx.                                                            | mm     | 4035                              | 4035                              | 3800                                 |
| Bed dimension: Front bed, L x W, approx.                                      | cm     | 200 x 140 O                       | 200 x 150                         | 200 x 140 - 120 O                    |
| Bed dimension: Central / middle bed, L X W, approx.                           | cm     | 200 x 110 - 90 O                  | 210 x 120 O                       | 210 x 105 - 70 O                     |
| Bed dimension: Rear bed, L x W, approx.                                       | cm     | 190 x 150                         |                                   | 198 x 80 / 200 x 80 / 210 x<br>170 O |
| Sleeping berths standard / max.                                               |        | 2/50                              | 2 / 4 O                           | 2/50                                 |
| Standard engine                                                               |        | 140 MultiJet 3                    | 140 MultiJet 3                    | 140 MultiJet 3                       |
| kW (bhp)                                                                      |        | 103 (140)                         | 103 (140)                         | 103 (140)                            |
| Mass in running order (+/-5%)*                                                | kg     | 2770 (2632 to 2909)*              | 2860 (2717 to 3003)*              | 2750 (2613 to 2888)*                 |
| Manufacturer-specified mass for optional equipment*                           | kg     | 394                               | 304                               | 414                                  |
| Technically permissible maximum laden mass*                                   | kg     | 3499                              | 3499                              | 3499                                 |
| Permitted number of seats (including driver)*                                 |        | 4                                 | 4                                 | 4 - 5 🔿                              |
| Refrigerator volume (thereof freezer), approx.                                | I      | 137 (15) / 137 (15) O             | 137 (15)                          | 137 (15)                             |
| Waste water tank, approx.                                                     | 1      | 90                                | 90                                | 90                                   |
| Fresh water tank capacity, total/ Fresh water tank capacity at drivin filling | g<br>I | 116 / 20                          | 116 / 20                          | 116 / 20                             |
| Measurement storage opening left (W x H)                                      | cm     | 75 x 65 O                         | 55 x 170                          | 75 x 95 O                            |
| Measurement storage opening right (W x H)                                     | cm     | 75 x 85                           | 60 x 115                          | 75 x 115                             |