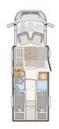

### Just Camp Low Profile Technical info

| Just Camp Low Profile                                                         |        | T 6752 DBL                        | Т 6762                            | T 6812 EB                            |
|-------------------------------------------------------------------------------|--------|-----------------------------------|-----------------------------------|--------------------------------------|
| Standard chassis                                                              |        | Fiat Ducato Light Low<br>Platform | Fiat Ducato Light Low<br>Platform | Fiat Ducato Light Low<br>Platform    |
| Emission standards                                                            |        | Euro 6e                           | Euro 6e                           | Euro 6e                              |
| Overall length, approx.                                                       | cm     | 695                               | 695                               | 695                                  |
| Overall width, approx.                                                        | cm     | 233                               | 233                               | 233                                  |
| Overall height, approx.                                                       | cm     | 294 1)                            | 294 1)                            | 294 1)                               |
| Headroom in living area, approx.                                              | cm     | 213                               | 213                               | 213                                  |
| Towable load braked/unbraked                                                  | kg     | 2000 / 750                        | 2000 / 750                        | 2000 / 750                           |
| Wheelbase, approx.                                                            | mm     | 4035                              | 4035                              | 3800                                 |
| Bed dimension: Front bed, L x W, approx.                                      | cm     | 200 x 140 O                       | 200 x 150                         | 200 x 140 - 120 O                    |
| Bed dimension: Central / middle bed, L X W, approx.                           | cm     | 200 x 110 - 90 O                  | 210 x 120 O                       | 210 x 105 - 70 O                     |
| Bed dimension: Rear bed, L x W, approx.                                       | cm     | 190 x 150                         |                                   | 198 x 80 / 200 x 80 / 210 x<br>170 O |
| Sleeping berths standard / max.                                               |        | 2/50                              | 2 / 4 O                           | 2/50                                 |
| Standard engine                                                               |        | 140 MultiJet 3                    | 140 MultiJet 3                    | 140 MultiJet 3                       |
| kW (bhp)                                                                      |        | 103 (140)                         | 103 (140)                         | 103 (140)                            |
| Mass in running order (+/-5%)*                                                | kg     | 2770 (2632 to 2909)*              | 2860 (2717 to 3003)*              | 2750 (2613 to 2888)*                 |
| Manufacturer-specified mass for optional equipment*                           | kg     | 394                               | 304                               | 414                                  |
| Technically permissible maximum laden mass*                                   | kg     | 3499                              | 3499                              | 3499                                 |
| Permitted number of seats (including driver)*                                 |        | 4                                 | 4                                 | 4 - 5 🔿                              |
| Refrigerator volume (thereof freezer), approx.                                | I      | 137 (15) / 137 (15) O             | 137 (15)                          | 137 (15)                             |
| Waste water tank, approx.                                                     | 1      | 90                                | 90                                | 90                                   |
| Fresh water tank capacity, total/ Fresh water tank capacity at drivin filling | g<br>I | 116 / 20                          | 116 / 20                          | 116 / 20                             |
| Measurement storage opening left (W x H)                                      | cm     | 75 x 65 O                         | 55 x 170                          | 75 x 95 O                            |
| Measurement storage opening right (W x H)                                     | cm     | 75 x 85                           | 60 x 115                          | 75 x 115                             |