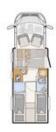

# Just Camp Low Profile

Some decisions are easy. For example, the one in favour of the Just Camp! With its stylish design, good equipment and lots of fresh ideas, it makes it easy to get into caravanning. Seven different layout solutions also contribute to this, covering the most diverse wishes and requirements for mobile living

### Just Camp Low Profile Technical info

| Just Camp Low Profile                                  | T 7052 EB                         | T 7052 EBL                        | T 7052 DBM                        | T 7052 DBL                     |
|--------------------------------------------------------|-----------------------------------|-----------------------------------|-----------------------------------|--------------------------------|
| Standard chassis                                       | Fiat Ducato Light Low<br>Platform | Fiat Ducato Light Low<br>Platform | Fiat Ducato Light Low<br>Platform | Fiat Ducato Light Low Platform |
| Emission standards                                     | Euro 6e                           | Euro 6e                           | Euro 6e                           | Euro 6e                        |
| Overall length, approx. cn                             | 740                               | 740                               | 740                               | 740                            |
| Overall width, approx. cn                              | 233                               | 233                               | 233                               | 233                            |
| Overall height, approx. cn                             | 294 <sup>1)</sup>                 | 294 1)                            | 294 1)                            | 294 1)                         |
| Headroom in living area, approx.                       | 213                               | 213                               | 213                               | 213                            |
| Towable load braked/<br>unbraked<br>ke                 | 2000 / 750                        | 2000 / 750                        | 2000 / 750                        | 2000 / 750                     |
| Wheelbase, approx. mn                                  | 4035                              | 4035                              | 4035                              | 4035                           |
| Bed dimension: Front bed, L x W, approx.               | 200 x 140 - 120 🔿                 | 200 x 140 O                       | 200 x 140 - 120 O                 | 200 x 140 O                    |
| Bed dimension: Central / middle bed, L X W, approx.    | 210 x 120 - 80 O                  | 206 x 110 - 90 🔿                  | 210 x 120 - 80 🔿                  | 206 x 110 - 90 🔿               |
| Bed dimension: Rear bed, L x W, approx.                | 2x 215 x 80 / 210 x 190 O         | 2x 215 x 80 / 210 x 190 🔿         | 190 x 150                         | 190 x 150                      |
| Sleeping berths standard / max.                        | 2 / 5 🔿                           | 2/50                              | 2/50                              | 2/50                           |
| Standard engine                                        | 140 MultiJet 3                    | 140 MultiJet 3                    | 140 MultiJet 3                    | 140 MultiJet 3                 |
| kW (bhp)                                               | 103 (140)                         | 103 (140)                         | 103 (140)                         | 103 (140)                      |
| Mass in running order (+/-5%)*                         | 2800 (2660 to 2940)*              | 2910 (2765 to 3056)*              | 2800 (2660 to 2940)*              | 2910 (2765 to 3056)*           |
| Manufacturer-specified mass<br>for optional equipment* | 360                               | 250                               | 360                               | 250                            |