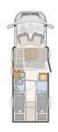

# Just Camp Low Profile

Some decisions are easy. For example, the one in favour of the Just Camp! With its stylish design, good equipment and lots of fresh ideas, it makes it easy to get into caravanning. Seven different layout solutions also contribute to this, covering the most diverse wishes and requirements for mobile living

### Just Camp Low Profile Technical info

| Just Camp Low Profile                                                         |        | T 6752 DBL                        | Т 6762                            | T 6812 EB                            |
|-------------------------------------------------------------------------------|--------|-----------------------------------|-----------------------------------|--------------------------------------|
| Standard chassis                                                              |        | Fiat Ducato Light Low<br>Platform | Fiat Ducato Light Low<br>Platform | Fiat Ducato Light Low<br>Platform    |
| Emission standards                                                            |        | Euro 6e                           | Euro 6e                           | Euro 6e                              |
| Overall length, approx.                                                       | cm     | 695                               | 695                               | 695                                  |
| Overall width, approx.                                                        | cm     | 233                               | 233                               | 233                                  |
| Overall height, approx.                                                       | cm     | 294 1)                            | 294 1)                            | 294 1)                               |
| Headroom in living area, approx.                                              | cm     | 213                               | 213                               | 213                                  |
| Towable load braked/unbraked                                                  | kg     | 2000 / 750                        | 2000 / 750                        | 2000 / 750                           |
| Wheelbase, approx.                                                            | mm     | 4035                              | 4035                              | 3800                                 |
| Bed dimension: Front bed, L x W, approx.                                      | cm     | 200 x 140 O                       | 200 x 150                         | 200 x 140 - 120 O                    |
| Bed dimension: Central / middle bed, L X W, approx.                           | cm     | 200 x 110 - 90 O                  | 210 x 120 O                       | 210 x 105 - 70 O                     |
| Bed dimension: Rear bed, L x W, approx.                                       | cm     | 190 x 150                         |                                   | 198 x 80 / 200 x 80 / 210 x<br>170 O |
| Sleeping berths standard / max.                                               |        | 2/50                              | 2 / 4 O                           | 2/50                                 |
| Standard engine                                                               |        | 140 MultiJet 3                    | 140 MultiJet 3                    | 140 MultiJet 3                       |
| kW (bhp)                                                                      |        | 103 (140)                         | 103 (140)                         | 103 (140)                            |
| Mass in running order (+/-5%)*                                                | kg     | 2770 (2632 to 2909)*              | 2860 (2717 to 3003)*              | 2750 (2613 to 2888)*                 |
| Manufacturer-specified mass for optional equipment*                           | kg     | 394                               | 304                               | 414                                  |
| Technically permissible maximum laden mass*                                   | kg     | 3499                              | 3499                              | 3499                                 |
| Permitted number of seats (including driver)*                                 |        | 4                                 | 4                                 | 4 - 5 🔿                              |
| Refrigerator volume (thereof freezer), approx.                                | I      | 137 (15) / 137 (15) O             | 137 (15)                          | 137 (15)                             |
| Waste water tank, approx.                                                     | 1      | 90                                | 90                                | 90                                   |
| Fresh water tank capacity, total/ Fresh water tank capacity at drivin filling | g<br>I | 116 / 20                          | 116 / 20                          | 116 / 20                             |
| Measurement storage opening left (W x H)                                      | cm     | 75 x 65 O                         | 55 x 170                          | 75 x 95 O                            |
| Measurement storage opening right (W x H)                                     | cm     | 75 x 85                           | 60 x 115                          | 75 x 115                             |