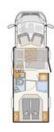

# Just Camp Low Profile

Some decisions are easy. For example, the one in favour of the Just Camp! With its stylish design, good equipment and lots of fresh ideas, it makes it easy to get into caravanning. Seven different layout solutions also contribute to this, covering the most diverse wishes and requirements for mobile living

### Just Camp Low Profile Technical info

| Just Camp Low Profile                                  | T 7052 EB                         | T 7052 EBL                        | T 7052 DBM                        | T 7052 DBL                     |
|--------------------------------------------------------|-----------------------------------|-----------------------------------|-----------------------------------|--------------------------------|
| Standard chassis                                       | Fiat Ducato Light Low<br>Platform | Fiat Ducato Light Low<br>Platform | Fiat Ducato Light Low<br>Platform | Fiat Ducato Light Low Platform |
| Emission standards                                     | Euro 6e                           | Euro 6e                           | Euro 6e                           | Euro 6e                        |
| Overall length, approx. cn                             | 740                               | 740                               | 740                               | 740                            |
| Overall width, approx. cn                              | 233                               | 233                               | 233                               | 233                            |
| Overall height, approx. cn                             | 294 <sup>1)</sup>                 | 294 1)                            | 294 1)                            | 294 1)                         |
| Headroom in living area, approx.                       | 213                               | 213                               | 213                               | 213                            |
| Towable load braked/<br>unbraked<br>ke                 | 2000 / 750                        | 2000 / 750                        | 2000 / 750                        | 2000 / 750                     |
| Wheelbase, approx. mn                                  | 4035                              | 4035                              | 4035                              | 4035                           |
| Bed dimension: Front bed, L x W, approx.               | 200 x 140 - 120 🔿                 | 200 x 140 O                       | 200 x 140 - 120 O                 | 200 x 140 O                    |
| Bed dimension: Central / middle bed, L X W, approx.    | 210 x 120 - 80 O                  | 206 x 110 - 90 🔿                  | 210 x 120 - 80 🔿                  | 206 x 110 - 90 🔿               |
| Bed dimension: Rear bed, L x W, approx.                | 2x 215 x 80 / 210 x 190 O         | 2x 215 x 80 / 210 x 190 🔿         | 190 x 150                         | 190 x 150                      |
| Sleeping berths standard / max.                        | 2 / 5 🔿                           | 2/50                              | 2/50                              | 2/50                           |
| Standard engine                                        | 140 MultiJet 3                    | 140 MultiJet 3                    | 140 MultiJet 3                    | 140 MultiJet 3                 |
| kW (bhp)                                               | 103 (140)                         | 103 (140)                         | 103 (140)                         | 103 (140)                      |
| Mass in running order (+/-5%)*                         | 2800 (2660 to 2940)*              | 2910 (2765 to 3056)*              | 2800 (2660 to 2940)*              | 2910 (2765 to 3056)*           |
| Manufacturer-specified mass<br>for optional equipment* | 360                               | 250                               | 360                               | 250                            |