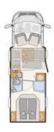

### Just Camp Low Profile Technical info

| Just Camp Low Profile                                  | T 7052 EB                         | T 7052 EBL                        | T 7052 DBM                        | T 7052 DBL                     |
|--------------------------------------------------------|-----------------------------------|-----------------------------------|-----------------------------------|--------------------------------|
| Standard chassis                                       | Fiat Ducato Light Low<br>Platform | Fiat Ducato Light Low<br>Platform | Fiat Ducato Light Low<br>Platform | Fiat Ducato Light Low Platform |
| Emission standards                                     | Euro 6e                           | Euro 6e                           | Euro 6e                           | Euro 6e                        |
| Overall length, approx. cn                             | 740                               | 740                               | 740                               | 740                            |
| Overall width, approx. cn                              | 233                               | 233                               | 233                               | 233                            |
| Overall height, approx. cn                             | 294 <sup>1)</sup>                 | 294 1)                            | 294 1)                            | 294 1)                         |
| Headroom in living area, approx.                       | 213                               | 213                               | 213                               | 213                            |
| Towable load braked/<br>unbraked<br>ke                 | 2000 / 750                        | 2000 / 750                        | 2000 / 750                        | 2000 / 750                     |
| Wheelbase, approx. mn                                  | 4035                              | 4035                              | 4035                              | 4035                           |
| Bed dimension: Front bed, L x W, approx.               | 200 x 140 - 120 🔿                 | 200 x 140 O                       | 200 x 140 - 120 O                 | 200 x 140 O                    |
| Bed dimension: Central / middle bed, L X W, approx.    | 210 x 120 - 80 O                  | 206 x 110 - 90 🔿                  | 210 x 120 - 80 🔿                  | 206 x 110 - 90 🔿               |
| Bed dimension: Rear bed, L x W, approx.                | 2x 215 x 80 / 210 x 190 O         | 2x 215 x 80 / 210 x 190 🔿         | 190 x 150                         | 190 x 150                      |
| Sleeping berths standard / max.                        | 2 / 5 🔿                           | 2/50                              | 2/50                              | 2/50                           |
| Standard engine                                        | 140 MultiJet 3                    | 140 MultiJet 3                    | 140 MultiJet 3                    | 140 MultiJet 3                 |
| kW (bhp)                                               | 103 (140)                         | 103 (140)                         | 103 (140)                         | 103 (140)                      |
| Mass in running order (+/-5%)*                         | 2800 (2660 to 2940)*              | 2910 (2765 to 3056)*              | 2800 (2660 to 2940)*              | 2910 (2765 to 3056)*           |
| Manufacturer-specified mass<br>for optional equipment* | 360                               | 250                               | 360                               | 250                            |

### Just Camp Low Profile Technical info

| Just Camp Low Profile                                                                | T 7052 EB             | T 7052 EBL            | T 7052 DBM            | T 7052 DBL            |
|--------------------------------------------------------------------------------------|-----------------------|-----------------------|-----------------------|-----------------------|
| Technically permissible<br>maximum laden mass*<br>kg                                 | 3499                  | 3499                  | 3499                  | 3499                  |
| Permitted number of seats (including driver)*                                        | 4 - 5 O               | 4                     | 4 - 5 0               | 4                     |
| Refrigerator volume (thereof freezer), approx.                                       | 137 (15) / 137 (15) 🔾 | 137 (15) / 137 (15) O | 137 (15) / 137 (15) 🔾 | 137 (15) / 137 (15) 🔿 |
| Waste water tank, approx.                                                            | 90                    | 90                    | 90                    | 90                    |
| Fresh water tank capacity,<br>total/ Fresh water tank<br>capacity at driving filling | 116 / 20              | 116 / 20              | 116 / 20              | 116 / 20              |
| Measurement storage opening left (W x H) cm                                          | 95 x 95 🔾             | 95 x 95 O             | 95 x 95 O             | 95 x 95 🔾             |
| Measurement storage opening right (W x H) cm                                         | 95 x 115              | 95 x 115              | 95 x 115              | 95 x 115              |