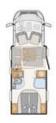

# Just Camp Low Profile

Some decisions are easy. For example, the one in favour of the Just Camp! With its stylish design, good equipment and lots of fresh ideas, it makes it easy to get into caravanning. Seven different layout solutions also contribute to this, covering the most diverse wishes and requirements for mobile living

### Just Camp Low Profile Technical info

| Just Camp Low Profile                                                         |        | T 6752 DBL                        | Т 6762                            | T 6812 EB                            |
|-------------------------------------------------------------------------------|--------|-----------------------------------|-----------------------------------|--------------------------------------|
| Standard chassis                                                              |        | Fiat Ducato Light Low<br>Platform | Fiat Ducato Light Low<br>Platform | Fiat Ducato Light Low<br>Platform    |
| Emission standards                                                            |        | Euro 6e                           | Euro 6e                           | Euro 6e                              |
| Overall length, approx.                                                       | cm     | 695                               | 695                               | 695                                  |
| Overall width, approx.                                                        | cm     | 233                               | 233                               | 233                                  |
| Overall height, approx.                                                       | cm     | 294 1)                            | 294 1)                            | 294 1)                               |
| Headroom in living area, approx.                                              | cm     | 213                               | 213                               | 213                                  |
| Towable load braked/unbraked                                                  | kg     | 2000 / 750                        | 2000 / 750                        | 2000 / 750                           |
| Wheelbase, approx.                                                            | mm     | 4035                              | 4035                              | 3800                                 |
| Bed dimension: Front bed, L x W, approx.                                      | cm     | 200 x 140 O                       | 200 x 150                         | 200 x 140 - 120 O                    |
| Bed dimension: Central / middle bed, L X W, approx.                           | cm     | 200 x 110 - 90 O                  | 210 x 120 O                       | 210 x 105 - 70 O                     |
| Bed dimension: Rear bed, L x W, approx.                                       | cm     | 190 x 150                         |                                   | 198 x 80 / 200 x 80 / 210 x<br>170 O |
| Sleeping berths standard / max.                                               |        | 2/50                              | 2 / 4 O                           | 2/50                                 |
| Standard engine                                                               |        | 140 MultiJet 3                    | 140 MultiJet 3                    | 140 MultiJet 3                       |
| kW (bhp)                                                                      |        | 103 (140)                         | 103 (140)                         | 103 (140)                            |
| Mass in running order (+/-5%)*                                                | kg     | 2770 (2632 to 2909)*              | 2860 (2717 to 3003)*              | 2750 (2613 to 2888)*                 |
| Manufacturer-specified mass for optional equipment*                           | kg     | 394                               | 304                               | 414                                  |
| Technically permissible maximum laden mass*                                   | kg     | 3499                              | 3499                              | 3499                                 |
| Permitted number of seats (including driver)*                                 |        | 4                                 | 4                                 | 4 - 5 🔿                              |
| Refrigerator volume (thereof freezer), approx.                                | I      | 137 (15) / 137 (15) O             | 137 (15)                          | 137 (15)                             |
| Waste water tank, approx.                                                     | 1      | 90                                | 90                                | 90                                   |
| Fresh water tank capacity, total/ Fresh water tank capacity at drivin filling | g<br>I | 116 / 20                          | 116 / 20                          | 116 / 20                             |
| Measurement storage opening left (W x H)                                      | cm     | 75 x 65 O                         | 55 x 170                          | 75 x 95 O                            |
| Measurement storage opening right (W x H)                                     | cm     | 75 x 85                           | 60 x 115                          | 75 x 115                             |