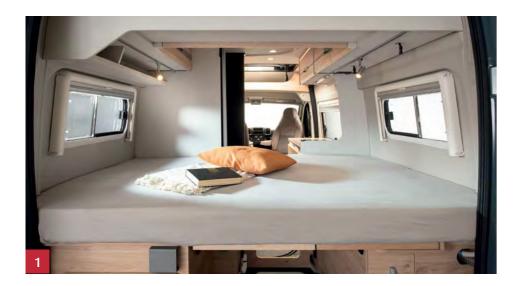

### Sweet dreams.

There is no need to sacrifice comfort while on the road. A comfortable, spacious bed made of high-quality materials ensures total relaxation.

- 2 Large, extremely comfortable transverse bed with thick mattress. No need to stack the bed bases as they are foldable.
- 3 The **seating lounge can be converted** to create an additional berth.
- 4 **Pull-down bed** with extra storage space in the rear (ideal for bicycles or dog crates)
- 5 **Space for a second floor** and four berths.