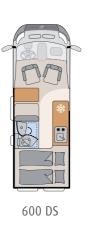

#### 600 DS

Length/width/height (cm): 599/205/265 Bed (cm): Double bed 197×157-140 Swivel bathroom Bathroom type: Pop-up roof: Option Option Front extension: Chassis: Fiat / Citroën Interior: Cos (option: Scandi)

  Available for: 600 DS, 640 ES
- **Centre bathroom:** dual use of the living room creates space for a large bathroom. With either an attractive fixed sink or a variable swivel sink, depending on the floor plan.