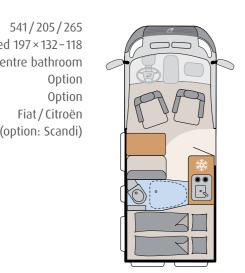

# Overview.

Centre bathroom

Cos (option: Scandi)

Option

Option

Fiat / Citroën

#### 600 DK

Length/width/height (cm): 599/205/265 Double bed 197×157-140 Bed (cm): Compact bathroom Bathroom type: Pop-up roof: Option Option Front extension: Fiat / Citroën Chassis: Interior: Cos (option: Scandi)