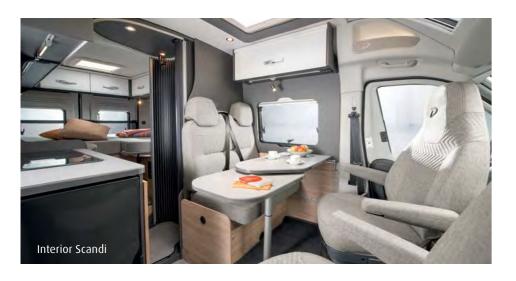

## Your living room on wheels.

When Dethleffs builds a camper van, you can be sure of premium quality, a perfect ambience and well thought-out solutions. After all, our designers live and breathe camping and therefore understand exactly what you want and need.

- High-quality fabrics, tasteful colour combinations and high-quality workmanship make the Globetrail a genuine Dethleffs.
- Enjoy some (mobile) home cooking. The kitchen makes optimal use of the available space. Thanks to a door that opens 180°, the large fridge is easily accessible from both outside and inside the vehicle.

# The design.

Interior Cos (Noce Nagano + Camino)

Interior Scandi (Amberes Oak + Scandi)

White (standard)

Thunder Grey (Lanzarote Grey)

Expedition Grey (Campovolo Grey)

Iron Grey Metallic (Grigio Ferro Metallic)