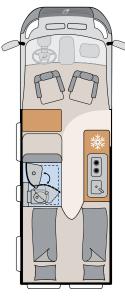

#### 600 ER

Length/width/height (cm):599/205/265Bed (cm):Single beds 191-176×197Bathroom type:Centre bathroomPop-up roof:OptionFront extension:OptionChassis:Fiat/CitroënInterior:Cos (option: Scandi)

  Available for: 600 DS, 640 ES
- **Centre bathroom:** dual use of the living room creates space for a large bathroom. With either an attractive fixed sink or a variable swivel sink, depending on the floor plan.

Variant 3.1 is available for: 540 DR, 600 ER Variant 3.2 is available for: 600 DR, 640 ER, 640 HR