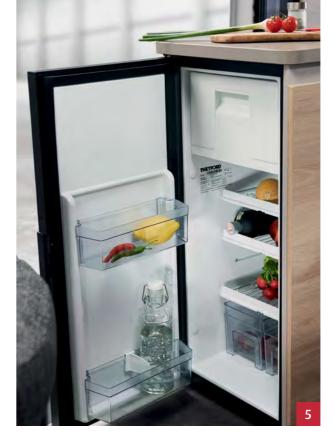

- High-quality fabrics, tasteful colour combinations and high-quality workmanship make the Globetrail a genuine Dethleffs.
- Enjoy some (mobile) home cooking. The kitchen makes optimal use of the available space. Thanks to a door that opens 180°, the large fridge is easily accessible from both outside and inside the vehicle.

  Layouts: 540 DR, 600 DK, 600 DS, 600 ER, 640 EK, 640 ES
- Large compressor fridge (84 l including 6 l freezer) at an ergonomic, easily accessible height. The kitchen includes an extendable, folding worktop for added convenience. Layouts: 600 DR, 640 ER, 640 HR
- **Kitchen** with extra large, spacious and handleless **drawers** that include a central locking system (ambient lighting is optional).
- The **overhead lockers** provide plenty of space for your equipment.
- Remote display next to the control panel. The optional CP Plus indicates when the gas bottle is empty. You can also switch from summer to winter operation.