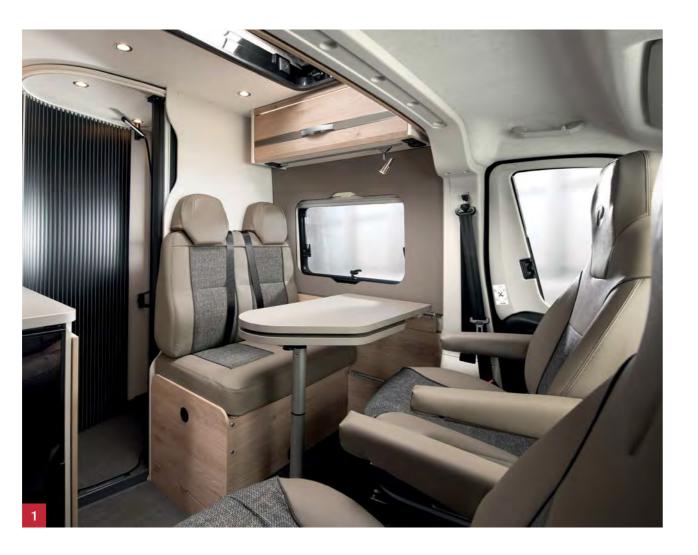

## Your living room on wheels.

When Dethleffs builds a camper van, you can be sure of premium quality, a perfect ambience and well thought-out solutions. After all, our designers live and breathe camping and therefore understand exactly what you want and need.

- High-quality fabrics, tasteful colour combinations and high-quality workmanship make the Globetrail a genuine Dethleffs.
- Enjoy some (mobile) home cooking. The kitchen makes optimal use of the available space. Thanks to a door that opens 180°, the large fridge is easily accessible from both outside and inside the vehicle.

  Layouts: 540 DR, 600 DK, 600 DS, 600 ER, 640 EK, 640 ES
- Large compressor fridge (84 l including 6 l freezer) at an ergonomic, easily accessible height. The kitchen includes an extendable, folding worktop for added convenience. Layouts: 600 DR, 640 ER, 640 HR
- **Kitchen** with extra large, spacious and handleless **drawers** that include a central locking system (ambient lighting is optional).
- The **overhead lockers** provide plenty of space for your equipment.
- Remote display next to the control panel. The optional CP Plus indicates when the gas bottle is empty. You can also switch from summer to winter operation.