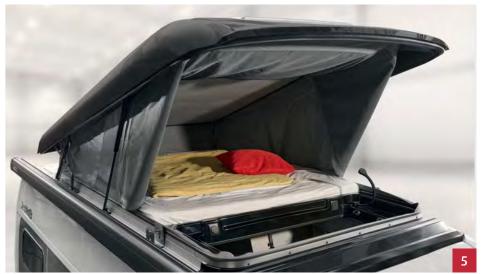

## The family-friendly Globetrail.

Our innovative pop-up roof lets you extend the available living space by creating an additional bedroom on the upper level – with sensational panoramic views.

- A different kind of panorama. The openable **panoramic window** provides a loft-like ambience with more daylight. The matching roof lining with all-round LED lighting creates a homely atmosphere even after sunset.
- The pull-down bed with extra bed features enough sleeping space for the whole family. (640 HR)
- The **canvas walls in the pop-up roof** allow different degrees of darkening from completely closed to an open "convertible" version (see Fig. 4).

- Enjoy a **clear view of the starry sky** while staying fully protected thanks to a fine-mesh mosquito net that also lets you feel the cool evening air.
- **Sleep even better!** The high-quality, 6 cm thick cold foam mattress comes in a standard size of 209 x 143 cm. The base consists of optimally matched real wood slats which also provide ventilation for the mattress.