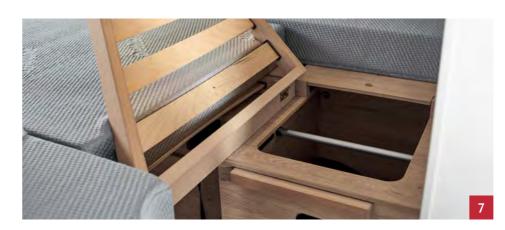

# The details make the difference.

Our 17 years of experience in camper van construction reveal themselves in the myriad tiny details. The Dethleffs engineers know what really matters.

- **Standard lashing rings** keep your cargo safe while on the move. If necessary, you can even safely transport a washing machine!
- A practical feature is the **rear shelf unit**, which ensures that everything you need is immediately to hand on arrival.
- 3 Schuko **sockets** and USB charging ports (type A and type C), including storage net.
- All manner of cooking utensils can be safely stowed inside the **large**, **spacious**, **handleless drawers** with manual central locking system.
- **Capacious**: the various fridge variants have a minimum volume of 841 with a 3-star freezer.
- 6 There is even room for a **storage compartment** inside the **raised floor**.
- The integrated **wardrobes** help you keep things neat and tidy and avoid creases in your holiday outfits.
- The **ambient lighting**, which also functions as an entrance light, increases safety and creates a welcoming ambience (optional).