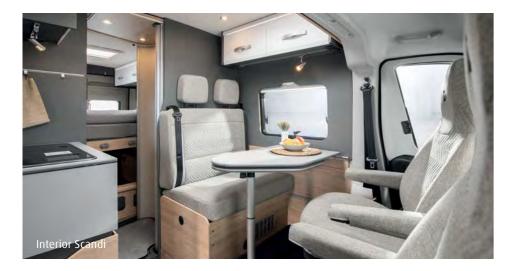

## Your living room on wheels.

When Dethleffs builds a camper van, you can be sure of premium quality, a perfect ambience and well thought-out solutions. After all, our designers live and breathe camping and therefore understand exactly what you want and need.

- High-quality fabrics, tasteful colour combinations and high-quality workmanship make the Globetrail a genuine Dethleffs.
- Enjoy some (mobile) home cooking. The kitchen makes optimal use of the available space. Thanks to a door that opens 180°, the large fridge is easily accessible from both outside and inside the vehicle.

  Layouts: 540 DR, 600 DK, 600 DS, 600 ER, 640 EK, 640 ES
- Large compressor fridge (84 l including 6 l freezer) at an ergonomic, easily accessible height. The kitchen includes an extendable, folding worktop for added convenience. Layouts: 600 DR, 640 ER, 640 HR
- **Kitchen** with extra large, spacious and handleless **drawers** that include a central locking system (ambient lighting is optional).
- The **overhead lockers** provide plenty of space for your equipment.
- Remote display next to the control panel. The optional CP Plus indicates when the gas bottle is empty. You can also switch from summer to winter operation.