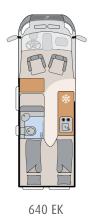

#### 640 EK

Length/width/height (cm):636/205/265Bed (cm):Single beds 195-179×197Bathroom type:Compact bathroomPop-up roof:OptionFront extension:OptionChassis:Fiat/CitroënInterior:Cos (option: Scandi)

- **Compact bathroom**: extremely spacious thanks to the optimum room layout, plenty of room for showering. Available for: 600 DK, 640 EK
- Swivel bathroom: the spacious bathroom with swivel wall offers extra freedom of movement when showering. The specially shaped swivel wall maximises the available space when showering without taking up space in the bathroom when the sink is in the useable position.