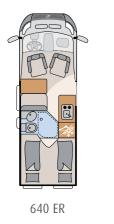

#### 640 ER

Length/width/height (cm):636/205/265Bed (cm):Single beds 194-190×196Bathroom type:Centre bathroomPop-up roof:OptionFront extension:OptionChassis:Fiat/CitroënInterior:Cos (option: Scandi)