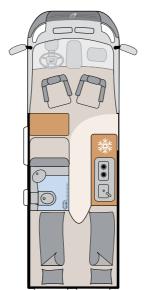

#### 600 ER

Length/width/height (cm):599/205/265Bed (cm):Single beds 191-176×197Bathroom type:Centre bathroomPop-up roof:OptionFront extension:OptionChassis:Fiat/CitroënInterior:Cos (option: Scandi)