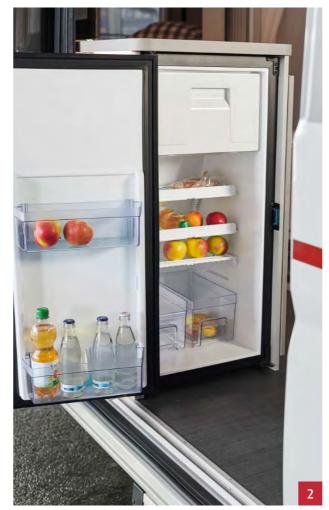

- High-quality fabrics, tasteful colour combinations and high-quality workmanship make the Globetrail a genuine Dethleffs.
- Enjoy some (mobile) home cooking. The kitchen makes optimal use of the available space. Thanks to a door that opens 180°, the large fridge is easily accessible from both outside and inside the vehicle.

  Layouts: 540 DR, 600 DK, 600 DS, 600 ER, 640 EK, 640 ES
- Large compressor fridge (84 l including 6 l freezer) at an ergonomic, easily accessible height. The kitchen includes an extendable, folding worktop for added convenience. Layouts: 600 DR, 640 ER, 640 HR
- **Kitchen** with extra large, spacious and handleless **drawers** that include a central locking system (ambient lighting is optional).
- The **overhead lockers** provide plenty of space for your equipment.
- Remote display next to the control panel. The optional CP Plus indicates when the gas bottle is empty. You can also switch from summer to winter operation.

# The details make the difference.

Our 17 years of experience in camper van construction reveal themselves in the myriad tiny details. The Dethleffs engineers know what really matters.

- **Standard lashing rings** keep your cargo safe while on the move. If necessary, you can even safely transport a washing machine!
- A practical feature is the **rear shelf unit**, which ensures that everything you need is immediately to hand on arrival.
- 3 Schuko **sockets** and USB charging ports (type A and type C), including storage net.
- All manner of cooking utensils can be safely stowed inside the **large**, **spacious**, **handleless drawers** with manual central locking system.
- **Capacious**: the various fridge variants have a minimum volume of 841 with a 3-star freezer.
- 6 There is even room for a **storage compartment** inside the **raised floor**.
- The integrated **wardrobes** help you keep things neat and tidy and avoid creases in your holiday outfits.
- The **ambient lighting**, which also functions as an entrance light, increases safety and creates a welcoming ambience (optional).