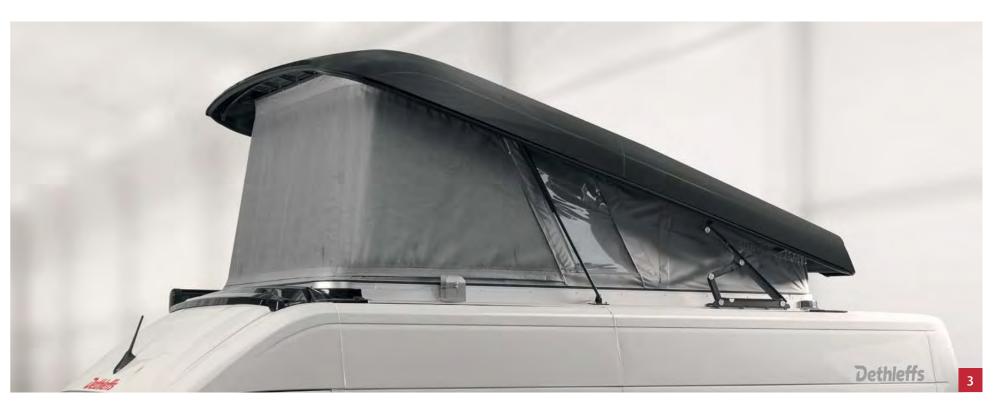

## The family-friendly Globetrail.

Our innovative pop-up roof lets you extend the available living space by creating an additional bedroom on the upper level – with sensational panoramic views.

- A different kind of panorama. The openable **panoramic window** provides a loft-like ambience with more daylight. The matching roof lining with all-round LED lighting creates a homely atmosphere even after sunset.
- The pull-down bed with extra bed features enough sleeping space for the whole family. (640 HR)
- The **canvas walls in the pop-up roof** allow different degrees of darkening from completely closed to an open "convertible" version (see Fig. 4).

- Enjoy a **clear view of the starry sky** while staying fully protected thanks to a fine-mesh mosquito net that also lets you feel the cool evening air.
- **Sleep even better!** The high-quality, 6 cm thick cold foam mattress comes in a standard size of 209 x 143 cm. The base consists of optimally matched real wood slats which also provide ventilation for the mattress.