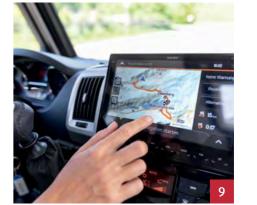

## It's a perfect fit!

- 1 Black gloss 18" **alloy wheels** lend your Globetrail an individual touch.
- The made-to-measure **driver's cabin carpet** directly adjoins the standard living area carpet for an even cosier ambience in your vehicle.
- The **dashboard cover** with insulating function protects the dashboard from harmful UV radiation in summer and retains the heat in winter.
- Thermal insulation for the rear doors. Keeps the heat in and the cold out. Or vice versa. The folding function allows free access to the rear garage at all times.
- Multifunctional holder including suction cup holder and table leg extension lets you use the table outdoors (e.g. as a bar). It can also be used inside the vehicle as a towel holder or clothes rail.
- **Mosquito net** for the rear doors. Provides lasting protection against uninvited visitors.
- 7 Shower grid in matt black for the Globetrail 600 DK / 600 DS and 640 EK/ 640 ES.
- 8 **Sunblind** for the front and side windows.
- **Dethleffs Multimedia Package**: ZENEC Z-E3766EHG navigation device including navigation software for camper vans and matching reversing camera including LED light and motion detector.