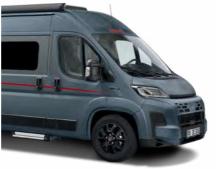

# The Dethleffs Globetrail series.

# The choice is yours.

Your search is over. A total of nine layouts, two different chassis types in three different lengths, and three different bathrooms provide a freedom of choice that very few manufacturers can offer.