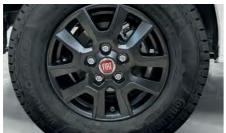

## It's a perfect fit!

- 1 Black gloss 18" **alloy wheels** lend your Globetrail an individual touch.
- The made-to-measure **driver's cabin carpet** directly adjoins the standard living area carpet for an even cosier ambience in your vehicle.
- The **dashboard cover** with insulating function protects the dashboard from harmful UV radiation in summer and retains the heat in winter.
- Thermal insulation for the rear doors. Keeps the heat in and the cold out. Or vice versa. The folding function allows free access to the rear garage at all times.
- Multifunctional holder including suction cup holder and table leg extension lets you use the table outdoors (e.g. as a bar). It can also be used inside the vehicle as a towel holder or clothes rail.
- **Mosquito net** for the rear doors. Provides lasting protection against uninvited visitors.
- 7 Shower grid in matt black for the Globetrail 600 DK / 600 DS and 640 EK/ 640 ES.
- 8 **Sunblind** for the front and side windows.
- **Dethleffs Multimedia Package**: ZENEC Z-E3766EHG navigation device including navigation software for camper vans and matching reversing camera including LED light and motion detector.