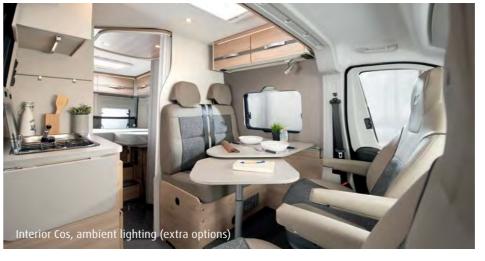

## Your living room on wheels.

When Dethleffs builds a camper van, you can be sure of premium quality, a perfect ambience and well thought-out solutions. After all, our designers live and breathe camping and therefore understand exactly what you want and need.

- High-quality fabrics, tasteful colour combinations and high-quality workmanship make the Globetrail a genuine Dethleffs.
- Enjoy some (mobile) home cooking. The kitchen makes optimal use of the available space. Thanks to a door that opens 180°, the large fridge is easily accessible from both outside and inside the vehicle.

# The details make the difference.

Our 17 years of experience in camper van construction reveal themselves in the myriad tiny details. The Dethleffs engineers know what really matters.

- **Standard lashing rings** keep your cargo safe while on the move. If necessary, you can even safely transport a washing machine!
- A practical feature is the **rear shelf unit**, which ensures that everything you need is immediately to hand on arrival.
- 3 Schuko **sockets** and USB charging ports (type A and type C), including storage net.
- All manner of cooking utensils can be safely stowed inside the **large**, **spacious**, **handleless drawers** with manual central locking system.
- **Capacious**: the various fridge variants have a minimum volume of 841 with a 3-star freezer.
- 6 There is even room for a **storage compartment** inside the **raised floor**.
- The integrated **wardrobes** help you keep things neat and tidy and avoid creases in your holiday outfits.
- The **ambient lighting**, which also functions as an entrance light, increases safety and creates a welcoming ambience (optional).