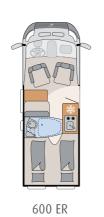

#### 600 ER

Length/width/height (cm):599/205/265Bed (cm):Single beds 191-176×197Bathroom type:Centre bathroomPop-up roof:OptionFront extension:OptionChassis:Fiat/CitroënInterior:Cos (option: Scandi)

Variant 3.1 is available for: 540 DR, 600 ER Variant 3.2 is available for: 600 DR, 640 ER, 640 HR