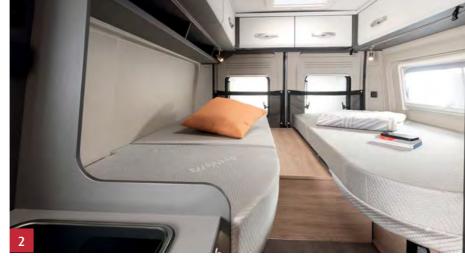

### Sweet dreams.

There is no need to sacrifice comfort while on the road. A comfortable, spacious bed made of high-quality materials ensures total relaxation.

- 2 Large, extremely comfortable transverse bed with thick mattress. No need to stack the bed bases as they are foldable.
- 3 The **seating lounge can be converted** to create an additional berth.
- 4 **Pull-down bed** with extra storage space in the rear (ideal for bicycles or dog crates)
- 5 **Space for a second floor** and four berths.