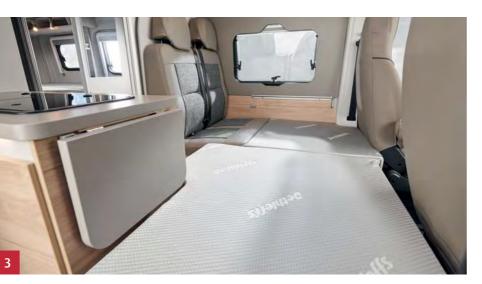

### Sweet dreams.

There is no need to sacrifice comfort while on the road. A comfortable, spacious bed made of high-quality materials ensures total relaxation.

- 2 Large, extremely comfortable transverse bed with thick mattress. No need to stack the bed bases as they are foldable.
- 3 The **seating lounge can be converted** to create an additional berth.
- 4 **Pull-down bed** with extra storage space in the rear (ideal for bicycles or dog crates)
- 5 **Space for a second floor** and four berths.