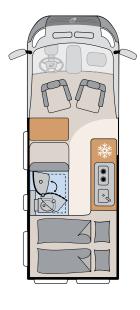

#### 600 ER

Length/width/height (cm):599/205/265Bed (cm):Single beds 191-176×197Bathroom type:Centre bathroomPop-up roof:OptionFront extension:OptionChassis:Fiat/CitroënInterior:Cos (option: Scandi)

  Available for: 600 DS, 640 ES
- **Centre bathroom:** dual use of the living room creates space for a large bathroom. With either an attractive fixed sink or a variable swivel sink, depending on the floor plan.

Variant 3.1 is available for: 540 DR, 600 ER Variant 3.2 is available for: 600 DR, 640 ER, 640 HR