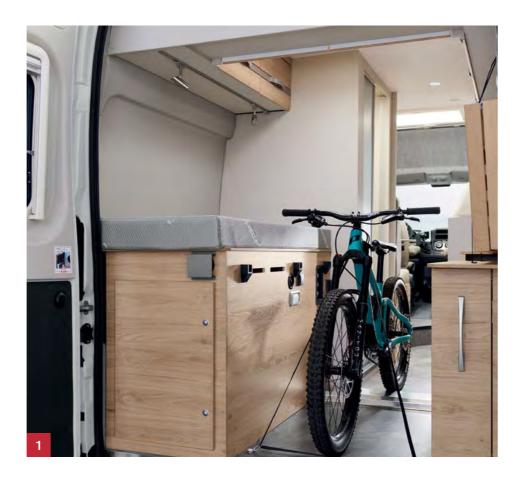

### Sweet dreams.

There is no need to sacrifice comfort while on the road. A comfortable, spacious bed made of high-quality materials ensures total relaxation.

- 2 Large, extremely comfortable transverse bed with thick mattress. No need to stack the bed bases as they are foldable.
- 3 The **seating lounge can be converted** to create an additional berth.
- 4 **Pull-down bed** with extra storage space in the rear (ideal for bicycles or dog crates)
- 5 **Space for a second floor** and four berths.

# The details make the difference.

Our 17 years of experience in camper van construction reveal themselves in the myriad tiny details. The Dethleffs engineers know what really matters.

- **Standard lashing rings** keep your cargo safe while on the move. If necessary, you can even safely transport a washing machine!
- A practical feature is the **rear shelf unit**, which ensures that everything you need is immediately to hand on arrival.
- 3 Schuko **sockets** and USB charging ports (type A and type C), including storage net.
- All manner of cooking utensils can be safely stowed inside the **large**, **spacious**, **handleless drawers** with manual central locking system.
- **Capacious**: the various fridge variants have a minimum volume of 841 with a 3-star freezer.
- 6 There is even room for a **storage compartment** inside the **raised floor**.
- The integrated **wardrobes** help you keep things neat and tidy and avoid creases in your holiday outfits.
- The **ambient lighting**, which also functions as an entrance light, increases safety and creates a welcoming ambience (optional).