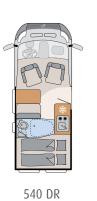

#### 540 DR

Length/width/height (cm): Bed (cm): Double bed 197×132-118 Bathroom type: Pop-up roof: Front extension: Chassis: Interior:

  Layouts: 540 DR, 600 DK, 600 DS, 600 ER, 640 EK, 640 ES
- Large compressor fridge (84 l including 6 l freezer) at an ergonomic, easily accessible height. The kitchen includes an extendable, folding worktop for added convenience. Layouts: 600 DR, 640 ER, 640 HR
- **Kitchen** with extra large, spacious and handleless **drawers** that include a central locking system (ambient lighting is optional).
- The **overhead lockers** provide plenty of space for your equipment.
- Remote display next to the control panel. The optional CP Plus indicates when the gas bottle is empty. You can also switch from summer to winter operation.