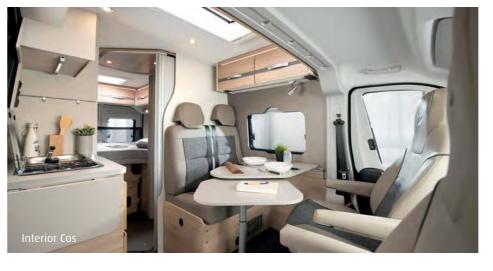

## Your living room on wheels.

When Dethleffs builds a camper van, you can be sure of premium quality, a perfect ambience and well thought-out solutions. After all, our designers live and breathe camping and therefore understand exactly what you want and need.

- High-quality fabrics, tasteful colour combinations and high-quality workmanship make the Globetrail a genuine Dethleffs.
- Enjoy some (mobile) home cooking. The kitchen makes optimal use of the available space. Thanks to a door that opens 180°, the large fridge is easily accessible from both outside and inside the vehicle.

  Layouts: 540 DR, 600 DK, 600 DS, 600 ER, 640 EK, 640 ES
- Large compressor fridge (84 l including 6 l freezer) at an ergonomic, easily accessible height. The kitchen includes an extendable, folding worktop for added convenience. Layouts: 600 DR, 640 ER, 640 HR
- **Kitchen** with extra large, spacious and handleless **drawers** that include a central locking system (ambient lighting is optional).
- The **overhead lockers** provide plenty of space for your equipment.
- Remote display next to the control panel. The optional CP Plus indicates when the gas bottle is empty. You can also switch from summer to winter operation.