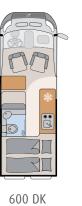

#### 600 DK

Length/width/height (cm): 599/205/265 Double bed 197×157-140 Bed (cm): Compact bathroom Bathroom type: Pop-up roof: Option Option Front extension: Fiat / Citroën Chassis: Interior: Cos (option: Scandi)

- **Compact bathroom**: extremely spacious thanks to the optimum room layout, plenty of room for showering. Available for: 600 DK, 640 EK
- Swivel bathroom: the spacious bathroom with swivel wall offers extra freedom of movement when showering. The specially shaped swivel wall maximises the available space when showering without taking up space in the bathroom when the sink is in the useable position.