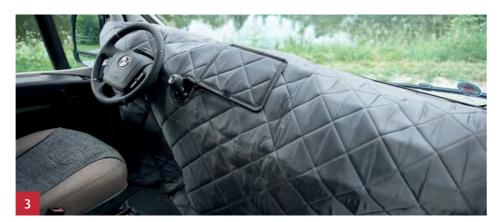

## It's a perfect fit!

- 1 Black gloss 18" **alloy wheels** lend your Globetrail an individual touch.
- The made-to-measure **driver's cabin carpet** directly adjoins the standard living area carpet for an even cosier ambience in your vehicle.
- The **dashboard cover** with insulating function protects the dashboard from harmful UV radiation in summer and retains the heat in winter.
- Thermal insulation for the rear doors. Keeps the heat in and the cold out. Or vice versa. The folding function allows free access to the rear garage at all times.
- Multifunctional holder including suction cup holder and table leg extension lets you use the table outdoors (e.g. as a bar). It can also be used inside the vehicle as a towel holder or clothes rail.
- **Mosquito net** for the rear doors. Provides lasting protection against uninvited visitors.
- 7 Shower grid in matt black for the Globetrail 600 DK / 600 DS and 640 EK/ 640 ES.
- 8 **Sunblind** for the front and side windows.
- **Dethleffs Multimedia Package**: ZENEC Z-E3766EHG navigation device including navigation software for camper vans and matching reversing camera including LED light and motion detector.