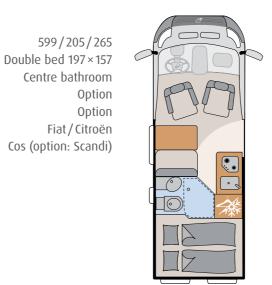

#### 600 DK

Length/width/height (cm): 599/205/265 Double bed 197×157-140 Bed (cm): Compact bathroom Bathroom type: Pop-up roof: Option Option Front extension: Fiat / Citroën Chassis: Interior: Cos (option: Scandi)

  Available for: 600 DS, 640 ES
- **Centre bathroom:** dual use of the living room creates space for a large bathroom. With either an attractive fixed sink or a variable swivel sink, depending on the floor plan.

Variant 3.1 is available for: 540 DR, 600 ER Variant 3.2 is available for: 600 DR, 640 ER, 640 HR