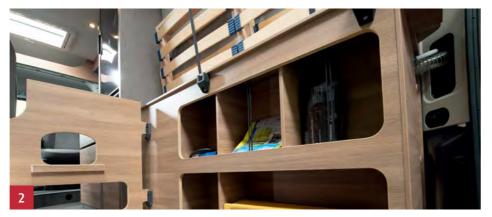

# The details make the difference.

Our 17 years of experience in camper van construction reveal themselves in the myriad tiny details. The Dethleffs engineers know what really matters.

- **Standard lashing rings** keep your cargo safe while on the move. If necessary, you can even safely transport a washing machine!
- A practical feature is the **rear shelf unit**, which ensures that everything you need is immediately to hand on arrival.
- 3 Schuko **sockets** and USB charging ports (type A and type C), including storage net.
- All manner of cooking utensils can be safely stowed inside the **large**, **spacious**, **handleless drawers** with manual central locking system.
- **Capacious**: the various fridge variants have a minimum volume of 841 with a 3-star freezer.
- 6 There is even room for a **storage compartment** inside the **raised floor**.
- The integrated **wardrobes** help you keep things neat and tidy and avoid creases in your holiday outfits.
- The **ambient lighting**, which also functions as an entrance light, increases safety and creates a welcoming ambience (optional).