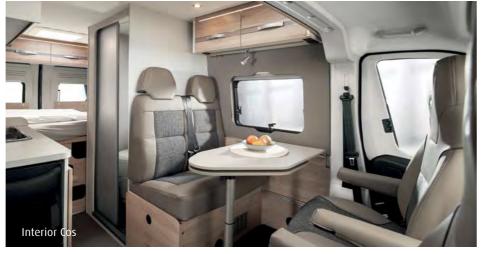

## Your living room on wheels.

When Dethleffs builds a camper van, you can be sure of premium quality, a perfect ambience and well thought-out solutions. After all, our designers live and breathe camping and therefore understand exactly what you want and need.

- High-quality fabrics, tasteful colour combinations and high-quality workmanship make the Globetrail a genuine Dethleffs.
- Enjoy some (mobile) home cooking. The kitchen makes optimal use of the available space. Thanks to a door that opens 180°, the large fridge is easily accessible from both outside and inside the vehicle.

  Layouts: 540 DR, 600 DK, 600 DS, 600 ER, 640 EK, 640 ES
- Large compressor fridge (84 l including 6 l freezer) at an ergonomic, easily accessible height. The kitchen includes an extendable, folding worktop for added convenience. Layouts: 600 DR, 640 ER, 640 HR
- **Kitchen** with extra large, spacious and handleless **drawers** that include a central locking system (ambient lighting is optional).
- The **overhead lockers** provide plenty of space for your equipment.
- Remote display next to the control panel. The optional CP Plus indicates when the gas bottle is empty. You can also switch from summer to winter operation.