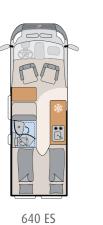

#### 640 ES

Length/width/height (cm):636/205/265Bed (cm):Single bed 195-179×197Bathroom type:Swivel bathroomPop-up roof:OptionFront extension:OptionChassis:Fiat/CitroënInterior:Cos (option: Scandi)

16 LAYOUTS 17