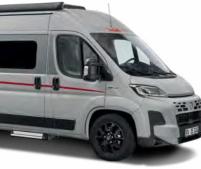

# The Dethleffs Globetrail series.

# The choice is yours.

Your search is over. A total of nine layouts, two different chassis types in three different lengths, and three different bathrooms provide a freedom of choice that very few manufacturers can offer.