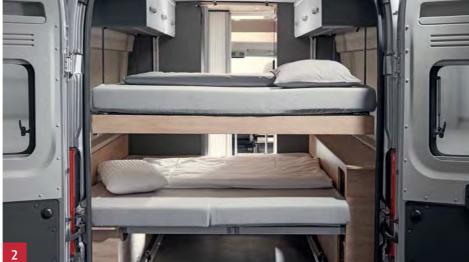

### Sweet dreams.

There is no need to sacrifice comfort while on the road. A comfortable, spacious bed made of high-quality materials ensures total relaxation.

- 2 Large, extremely comfortable transverse bed with thick mattress. No need to stack the bed bases as they are foldable.
- 3 The **seating lounge can be converted** to create an additional berth.
- 4 **Pull-down bed** with extra storage space in the rear (ideal for bicycles or dog crates)
- 5 **Space for a second floor** and four berths.