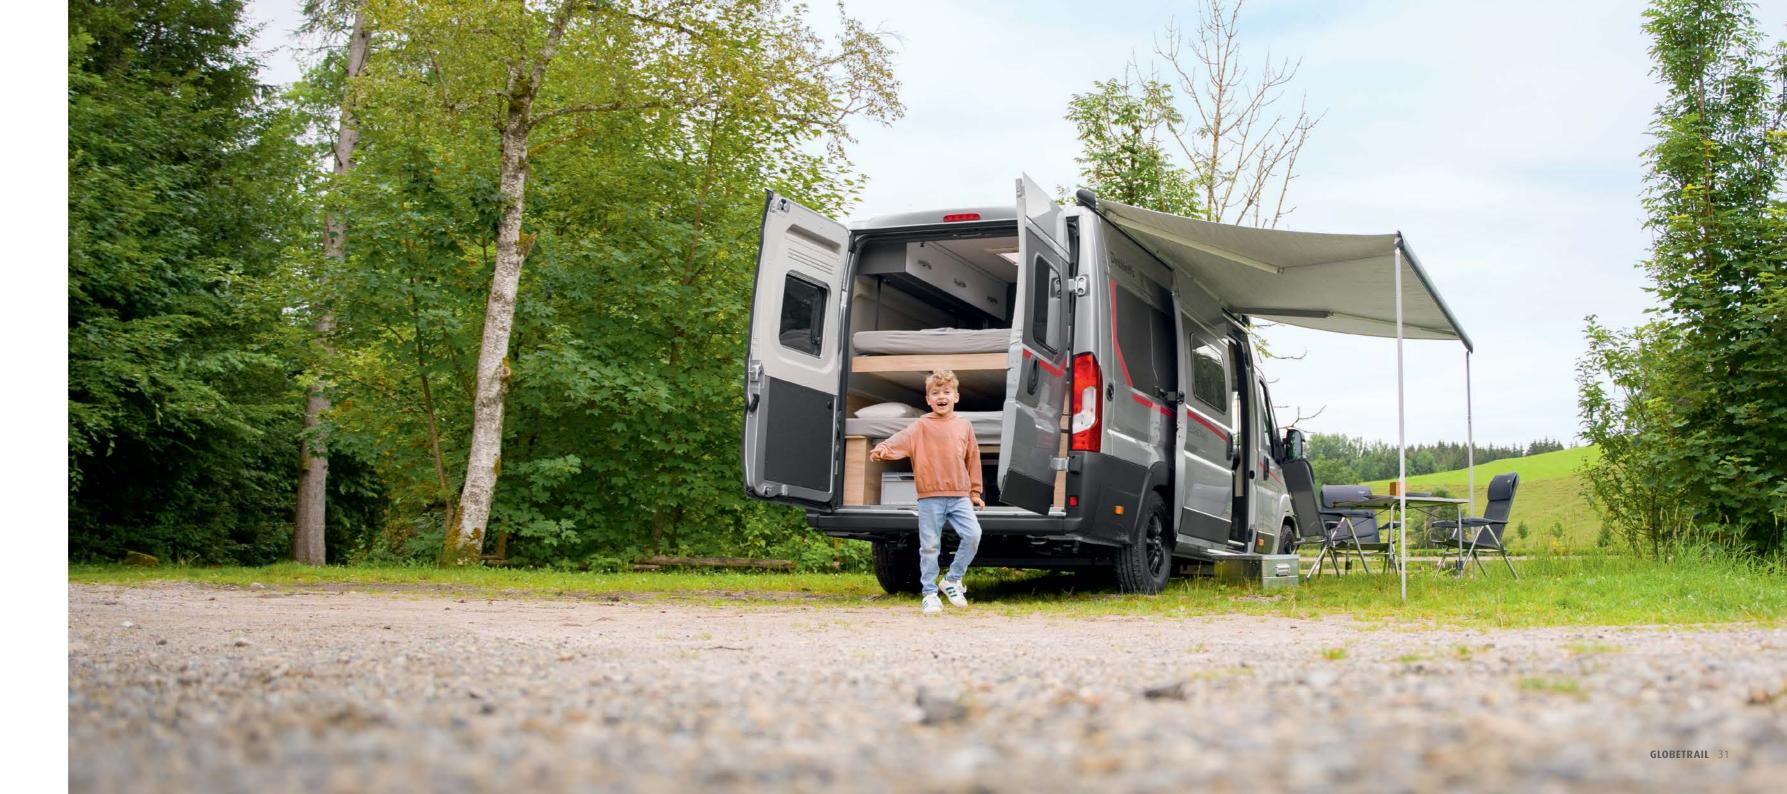

# The details make the difference.

Our 17 years of experience in camper van construction reveal themselves in the myriad tiny details. The Dethleffs engineers know what really matters.

- **Standard lashing rings** keep your cargo safe while on the move. If necessary, you can even safely transport a washing machine!
- A practical feature is the **rear shelf unit**, which ensures that everything you need is immediately to hand on arrival.
- 3 Schuko **sockets** and USB charging ports (type A and type C), including storage net.
- All manner of cooking utensils can be safely stowed inside the **large**, **spacious**, **handleless drawers** with manual central locking system.
- **Capacious**: the various fridge variants have a minimum volume of 841 with a 3-star freezer.
- 6 There is even room for a **storage compartment** inside the **raised floor**.
- The integrated **wardrobes** help you keep things neat and tidy and avoid creases in your holiday outfits.
- The **ambient lighting**, which also functions as an entrance light, increases safety and creates a welcoming ambience (optional).