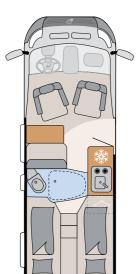

#### 600 DS

Length/width/height (cm): 599/205/265 Bed (cm): Double bed 197×157-140 Swivel bathroom Bathroom type: Pop-up roof: Option Option Front extension: Chassis: Fiat / Citroën Interior: Cos (option: Scandi)