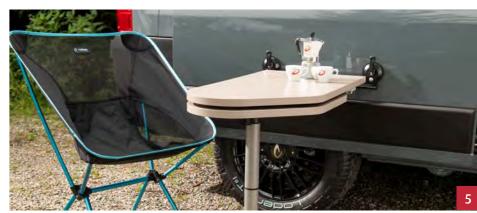

## It's a perfect fit!

- 1 Black gloss 18" **alloy wheels** lend your Globetrail an individual touch.
- The made-to-measure **driver's cabin carpet** directly adjoins the standard living area carpet for an even cosier ambience in your vehicle.
- The **dashboard cover** with insulating function protects the dashboard from harmful UV radiation in summer and retains the heat in winter.
- Thermal insulation for the rear doors. Keeps the heat in and the cold out. Or vice versa. The folding function allows free access to the rear garage at all times.
- Multifunctional holder including suction cup holder and table leg extension lets you use the table outdoors (e.g. as a bar). It can also be used inside the vehicle as a towel holder or clothes rail.
- **Mosquito net** for the rear doors. Provides lasting protection against uninvited visitors.
- 7 Shower grid in matt black for the Globetrail 600 DK / 600 DS and 640 EK/ 640 ES.
- 8 **Sunblind** for the front and side windows.
- **Dethleffs Multimedia Package**: ZENEC Z-E3766EHG navigation device including navigation software for camper vans and matching reversing camera including LED light and motion detector.