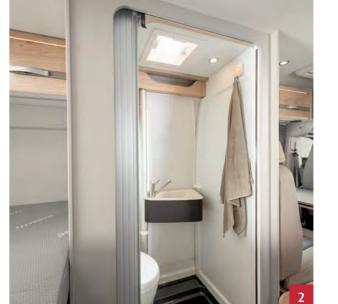

# Bathrooms as individual as you are.

Every camper has his or her habits. At Dethleffs, we know this from our own experience. That's why we don't just offer you one bathroom, but rather a selection of bathroom concepts to choose from – depending on the layout. From compact to spacious. From simple to sophisticated. Just the way you like it.

- **Compact bathroom**: extremely spacious thanks to the optimum room layout, plenty of room for showering. Available for: 600 DK, 640 EK
- Swivel bathroom: the spacious bathroom with swivel wall offers extra freedom of movement when showering. The specially shaped swivel wall maximises the available space when showering without taking up space in the bathroom when the sink is in the useable position.

  Available for: 600 DS, 640 ES
- **Centre bathroom:** dual use of the living room creates space for a large bathroom. With either an attractive fixed sink or a variable swivel sink, depending on the floor plan.

Variant 3.1 is available for: 540 DR, 600 ER Variant 3.2 is available for: 600 DR, 640 ER, 640 HR