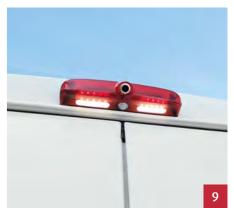

## It's a perfect fit!

- 1 Black gloss 18" **alloy wheels** lend your Globetrail an individual touch.
- The made-to-measure **driver's cabin carpet** directly adjoins the standard living area carpet for an even cosier ambience in your vehicle.
- The **dashboard cover** with insulating function protects the dashboard from harmful UV radiation in summer and retains the heat in winter.
- Thermal insulation for the rear doors. Keeps the heat in and the cold out. Or vice versa. The folding function allows free access to the rear garage at all times.
- Multifunctional holder including suction cup holder and table leg extension lets you use the table outdoors (e.g. as a bar). It can also be used inside the vehicle as a towel holder or clothes rail.
- **Mosquito net** for the rear doors. Provides lasting protection against uninvited visitors.
- 7 Shower grid in matt black for the Globetrail 600 DK / 600 DS and 640 EK/ 640 ES.
- 8 **Sunblind** for the front and side windows.
- **Dethleffs Multimedia Package**: ZENEC Z-E3766EHG navigation device including navigation software for camper vans and matching reversing camera including LED light and motion detector.