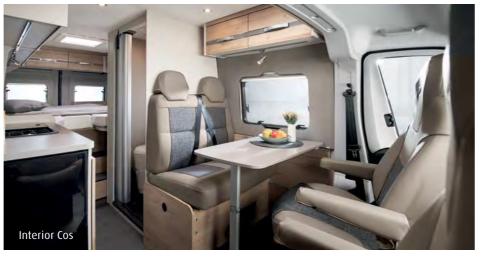

## Your living room on wheels.

When Dethleffs builds a camper van, you can be sure of premium quality, a perfect ambience and well thought-out solutions. After all, our designers live and breathe camping and therefore understand exactly what you want and need.

- High-quality fabrics, tasteful colour combinations and high-quality workmanship make the Globetrail a genuine Dethleffs.
- Enjoy some (mobile) home cooking. The kitchen makes optimal use of the available space. Thanks to a door that opens 180°, the large fridge is easily accessible from both outside and inside the vehicle.

# The design.

Interior Cos (Noce Nagano + Camino)

Interior Scandi (Amberes Oak + Scandi)

White (standard)

Thunder Grey (Lanzarote Grey)

Expedition Grey (Campovolo Grey)

Iron Grey Metallic (Grigio Ferro Metallic)