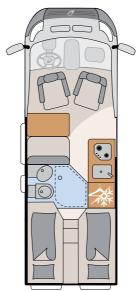

#### 600 DS

Length/width/height (cm): 599/205/265 Bed (cm): Double bed 197×157-140 Swivel bathroom Bathroom type: Pop-up roof: Option Option Front extension: Chassis: Fiat / Citroën Interior: Cos (option: Scandi)

  Available for: 600 DS, 640 ES
- **Centre bathroom:** dual use of the living room creates space for a large bathroom. With either an attractive fixed sink or a variable swivel sink, depending on the floor plan.