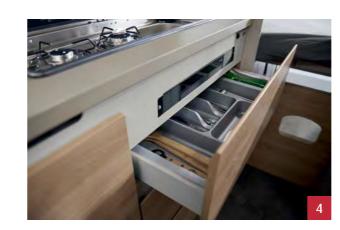

  Layouts: 540 DR, 600 DK, 600 DS, 600 ER, 640 EK, 640 ES
- Large compressor fridge (84 l including 6 l freezer) at an ergonomic, easily accessible height. The kitchen includes an extendable, folding worktop for added convenience. Layouts: 600 DR, 640 ER, 640 HR
- **Kitchen** with extra large, spacious and handleless **drawers** that include a central locking system (ambient lighting is optional).
- The **overhead lockers** provide plenty of space for your equipment.
- Remote display next to the control panel. The optional CP Plus indicates when the gas bottle is empty. You can also switch from summer to winter operation.

# The details make the difference.

Our 17 years of experience in camper van construction reveal themselves in the myriad tiny details. The Dethleffs engineers know what really matters.

- **Standard lashing rings** keep your cargo safe while on the move. If necessary, you can even safely transport a washing machine!
- A practical feature is the **rear shelf unit**, which ensures that everything you need is immediately to hand on arrival.
- 3 Schuko **sockets** and USB charging ports (type A and type C), including storage net.
- All manner of cooking utensils can be safely stowed inside the **large**, **spacious**, **handleless drawers** with manual central locking system.
- **Capacious**: the various fridge variants have a minimum volume of 841 with a 3-star freezer.
- 6 There is even room for a **storage compartment** inside the **raised floor**.
- The integrated **wardrobes** help you keep things neat and tidy and avoid creases in your holiday outfits.
- The **ambient lighting**, which also functions as an entrance light, increases safety and creates a welcoming ambience (optional).