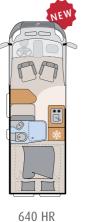

#### 640 HR

Length/width/height (cm): Bed (cm): 636/205/265 200 - 186 x 156 Bathroom type: Centre bathroom Pop-up roof: Option Front extension: Option Chassis: Fiat / Citroën

Full-size extra bed

Interior:

204 - 190 x 155 cm in the rear (option):