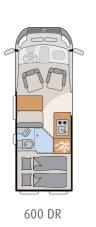

#### 600 DR

Length/width/height (cm): Double bed 197×157 Bed (cm): Bathroom type: Pop-up roof: Front extension: Chassis: Interior:

Variant 3.1 is available for: 540 DR, 600 ER Variant 3.2 is available for: 600 DR, 640 ER, 640 HR