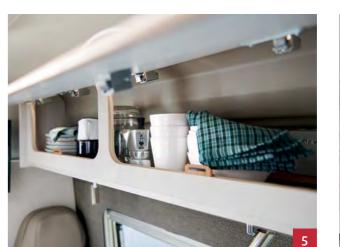

# The details make the difference.

Our 17 years of experience in camper van construction reveal themselves in the myriad tiny details. The Dethleffs engineers know what really matters.

- **Standard lashing rings** keep your cargo safe while on the move. If necessary, you can even safely transport a washing machine!
- A practical feature is the **rear shelf unit**, which ensures that everything you need is immediately to hand on arrival.
- 3 Schuko **sockets** and USB charging ports (type A and type C), including storage net.
- All manner of cooking utensils can be safely stowed inside the **large**, **spacious**, **handleless drawers** with manual central locking system.
- **Capacious**: the various fridge variants have a minimum volume of 841 with a 3-star freezer.
- 6 There is even room for a **storage compartment** inside the **raised floor**.
- The integrated **wardrobes** help you keep things neat and tidy and avoid creases in your holiday outfits.
- The **ambient lighting**, which also functions as an entrance light, increases safety and creates a welcoming ambience (optional).