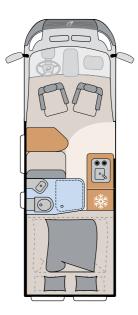

#### 600 ER

Length/width/height (cm):599/205/265Bed (cm):Single beds 191-176×197Bathroom type:Centre bathroomPop-up roof:OptionFront extension:OptionChassis:Fiat/CitroënInterior:Cos (option: Scandi)