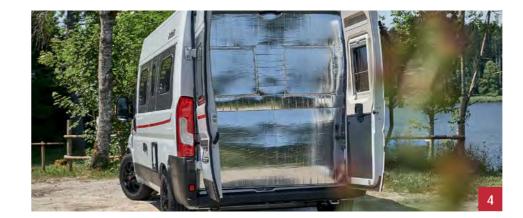

## The family-friendly Globetrail.

Our innovative pop-up roof lets you extend the available living space by creating an additional bedroom on the upper level – with sensational panoramic views.

- A different kind of panorama. The openable **panoramic window** provides a loft-like ambience with more daylight. The matching roof lining with all-round LED lighting creates a homely atmosphere even after sunset.
- The pull-down bed with extra bed features enough sleeping space for the whole family. (640 HR)
- The **canvas walls in the pop-up roof** allow different degrees of darkening from completely closed to an open "convertible" version (see Fig. 4).

## It's a perfect fit!

- 1 Black gloss 18" **alloy wheels** lend your Globetrail an individual touch.
- The made-to-measure **driver's cabin carpet** directly adjoins the standard living area carpet for an even cosier ambience in your vehicle.
- The **dashboard cover** with insulating function protects the dashboard from harmful UV radiation in summer and retains the heat in winter.
- Thermal insulation for the rear doors. Keeps the heat in and the cold out. Or vice versa. The folding function allows free access to the rear garage at all times.
- Multifunctional holder including suction cup holder and table leg extension lets you use the table outdoors (e.g. as a bar). It can also be used inside the vehicle as a towel holder or clothes rail.
- **Mosquito net** for the rear doors. Provides lasting protection against uninvited visitors.
- 7 Shower grid in matt black for the Globetrail 600 DK / 600 DS and 640 EK/ 640 ES.
- 8 **Sunblind** for the front and side windows.
- **Dethleffs Multimedia Package**: ZENEC Z-E3766EHG navigation device including navigation software for camper vans and matching reversing camera including LED light and motion detector.