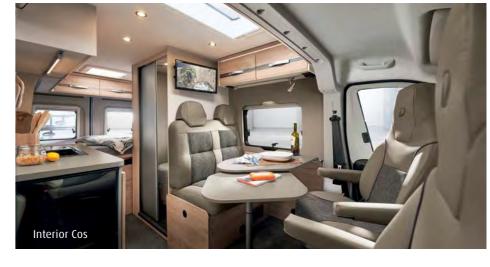

## Your living room on wheels.

When Dethleffs builds a camper van, you can be sure of premium quality, a perfect ambience and well thought-out solutions. After all, our designers live and breathe camping and therefore understand exactly what you want and need.

- High-quality fabrics, tasteful colour combinations and high-quality workmanship make the Globetrail a genuine Dethleffs.
- Enjoy some (mobile) home cooking. The kitchen makes optimal use of the available space. Thanks to a door that opens 180°, the large fridge is easily accessible from both outside and inside the vehicle.

  Layouts: 540 DR, 600 DK, 600 DS, 600 ER, 640 EK, 640 ES
- Large compressor fridge (84 l including 6 l freezer) at an ergonomic, easily accessible height. The kitchen includes an extendable, folding worktop for added convenience. Layouts: 600 DR, 640 ER, 640 HR
- **Kitchen** with extra large, spacious and handleless **drawers** that include a central locking system (ambient lighting is optional).
- The **overhead lockers** provide plenty of space for your equipment.
- Remote display next to the control panel. The optional CP Plus indicates when the gas bottle is empty. You can also switch from summer to winter operation.