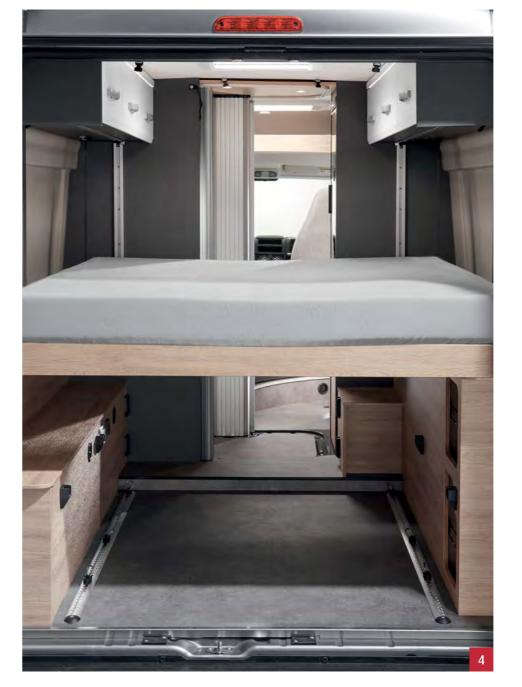

## The family-friendly Globetrail.

Our innovative pop-up roof lets you extend the available living space by creating an additional bedroom on the upper level – with sensational panoramic views.

- A different kind of panorama. The openable **panoramic window** provides a loft-like ambience with more daylight. The matching roof lining with all-round LED lighting creates a homely atmosphere even after sunset.
- The pull-down bed with extra bed features enough sleeping space for the whole family. (640 HR)
- The **canvas walls in the pop-up roof** allow different degrees of darkening from completely closed to an open "convertible" version (see Fig. 4).

- Enjoy a **clear view of the starry sky** while staying fully protected thanks to a fine-mesh mosquito net that also lets you feel the cool evening air.
- **Sleep even better!** The high-quality, 6 cm thick cold foam mattress comes in a standard size of 209 x 143 cm. The base consists of optimally matched real wood slats which also provide ventilation for the mattress.