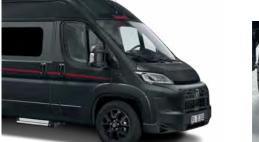

# The design.

Interior Cos (Noce Nagano + Camino)

Interior Scandi (Amberes Oak + Scandi)

White (standard)

Thunder Grey (Lanzarote Grey)

Expedition Grey (Campovolo Grey)

Iron Grey Metallic (Grigio Ferro Metallic)

Graphite Grey Metallic (Black Metallic)

16" alloy wheels