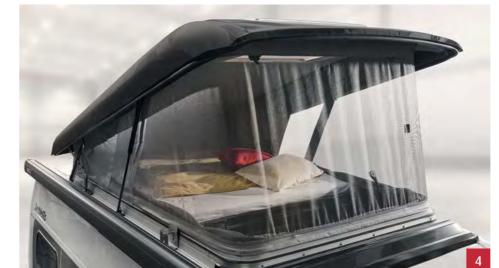

## The family-friendly Globetrail.

Our innovative pop-up roof lets you extend the available living space by creating an additional bedroom on the upper level – with sensational panoramic views.

- A different kind of panorama. The openable **panoramic window** provides a loft-like ambience with more daylight. The matching roof lining with all-round LED lighting creates a homely atmosphere even after sunset.
- The pull-down bed with extra bed features enough sleeping space for the whole family. (640 HR)
- The **canvas walls in the pop-up roof** allow different degrees of darkening from completely closed to an open "convertible" version (see Fig. 4).

- Enjoy a **clear view of the starry sky** while staying fully protected thanks to a fine-mesh mosquito net that also lets you feel the cool evening air.
- **Sleep even better!** The high-quality, 6 cm thick cold foam mattress comes in a standard size of 209 x 143 cm. The base consists of optimally matched real wood slats which also provide ventilation for the mattress.