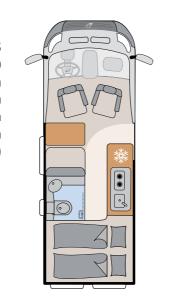

#### 600 ER

Length/width/height (cm):599/205/265Bed (cm):Single beds 191-176×197Bathroom type:Centre bathroomPop-up roof:OptionFront extension:OptionChassis:Fiat/CitroënInterior:Cos (option: Scandi)

#### 640 ER

Length/width/height (cm):636/205/265Bed (cm):Single beds 194-190×196Bathroom type:Centre bathroomPop-up roof:OptionFront extension:OptionChassis:Fiat/CitroënInterior:Cos (option: Scandi)

#### 640 HR

Length/width/height (cm): Bed (cm): 636/205/265 200 - 186 x 156 Bathroom type: Centre bathroom Pop-up roof: Option Front extension: Option Chassis: Fiat / Citroën

Full-size extra bed

Interior: