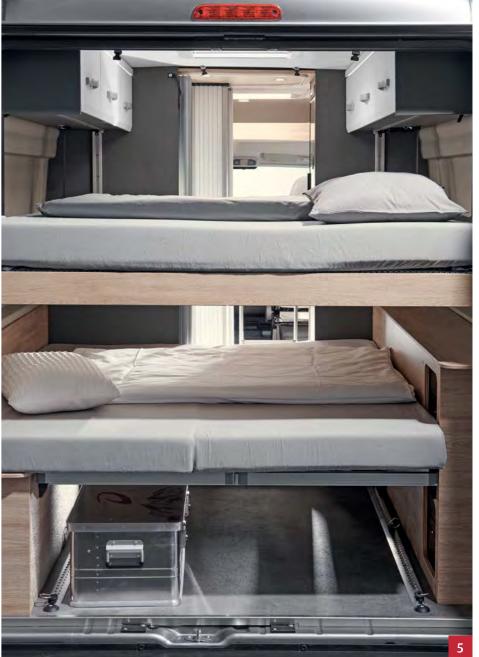

### Sweet dreams.

There is no need to sacrifice comfort while on the road. A comfortable, spacious bed made of high-quality materials ensures total relaxation.

- 2 Large, extremely comfortable transverse bed with thick mattress. No need to stack the bed bases as they are foldable.
- 3 The **seating lounge can be converted** to create an additional berth.
- 4 **Pull-down bed** with extra storage space in the rear (ideal for bicycles or dog crates)
- 5 **Space for a second floor** and four berths.