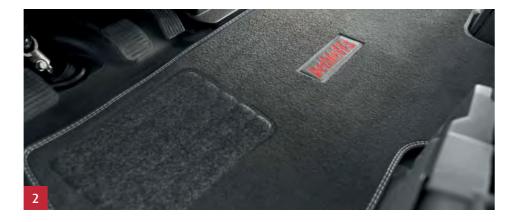

## It's a perfect fit!

- 1 Black gloss 18" **alloy wheels** lend your Globetrail an individual touch.
- The made-to-measure **driver's cabin carpet** directly adjoins the standard living area carpet for an even cosier ambience in your vehicle.
- The **dashboard cover** with insulating function protects the dashboard from harmful UV radiation in summer and retains the heat in winter.
- Thermal insulation for the rear doors. Keeps the heat in and the cold out. Or vice versa. The folding function allows free access to the rear garage at all times.
- Multifunctional holder including suction cup holder and table leg extension lets you use the table outdoors (e.g. as a bar). It can also be used inside the vehicle as a towel holder or clothes rail.
- **Mosquito net** for the rear doors. Provides lasting protection against uninvited visitors.
- 7 Shower grid in matt black for the Globetrail 600 DK / 600 DS and 640 EK/ 640 ES.
- 8 **Sunblind** for the front and side windows.
- **Dethleffs Multimedia Package**: ZENEC Z-E3766EHG navigation device including navigation software for camper vans and matching reversing camera including LED light and motion detector.