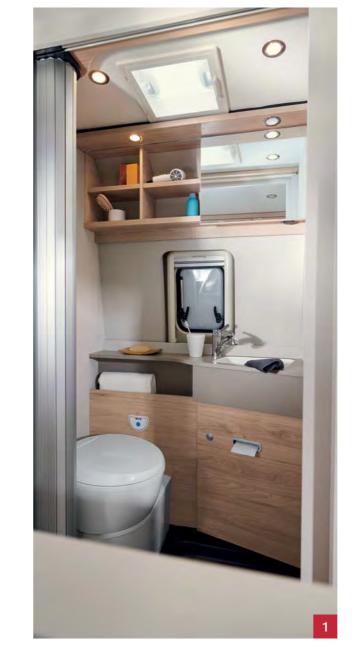

# Bathrooms as individual as you are.

Every camper has his or her habits. At Dethleffs, we know this from our own experience. That's why we don't just offer you one bathroom, but rather a selection of bathroom concepts to choose from – depending on the layout. From compact to spacious. From simple to sophisticated. Just the way you like it.

- **Compact bathroom**: extremely spacious thanks to the optimum room layout, plenty of room for showering. Available for: 600 DK, 640 EK
- Swivel bathroom: the spacious bathroom with swivel wall offers extra freedom of movement when showering. The specially shaped swivel wall maximises the available space when showering without taking up space in the bathroom when the sink is in the useable position.

  Available for: 600 DS, 640 ES
- **Centre bathroom:** dual use of the living room creates space for a large bathroom. With either an attractive fixed sink or a variable swivel sink, depending on the floor plan.

Variant 3.1 is available for: 540 DR, 600 ER Variant 3.2 is available for: 600 DR, 640 ER, 640 HR