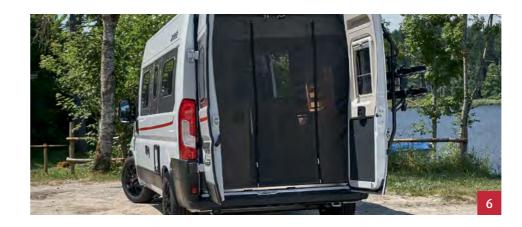

## It's a perfect fit!

- 1 Black gloss 18" **alloy wheels** lend your Globetrail an individual touch.
- The made-to-measure **driver's cabin carpet** directly adjoins the standard living area carpet for an even cosier ambience in your vehicle.
- The **dashboard cover** with insulating function protects the dashboard from harmful UV radiation in summer and retains the heat in winter.
- Thermal insulation for the rear doors. Keeps the heat in and the cold out. Or vice versa. The folding function allows free access to the rear garage at all times.
- Multifunctional holder including suction cup holder and table leg extension lets you use the table outdoors (e.g. as a bar). It can also be used inside the vehicle as a towel holder or clothes rail.
- **Mosquito net** for the rear doors. Provides lasting protection against uninvited visitors.
- 7 Shower grid in matt black for the Globetrail 600 DK / 600 DS and 640 EK/ 640 ES.
- 8 **Sunblind** for the front and side windows.
- **Dethleffs Multimedia Package**: ZENEC Z-E3766EHG navigation device including navigation software for camper vans and matching reversing camera including LED light and motion detector.