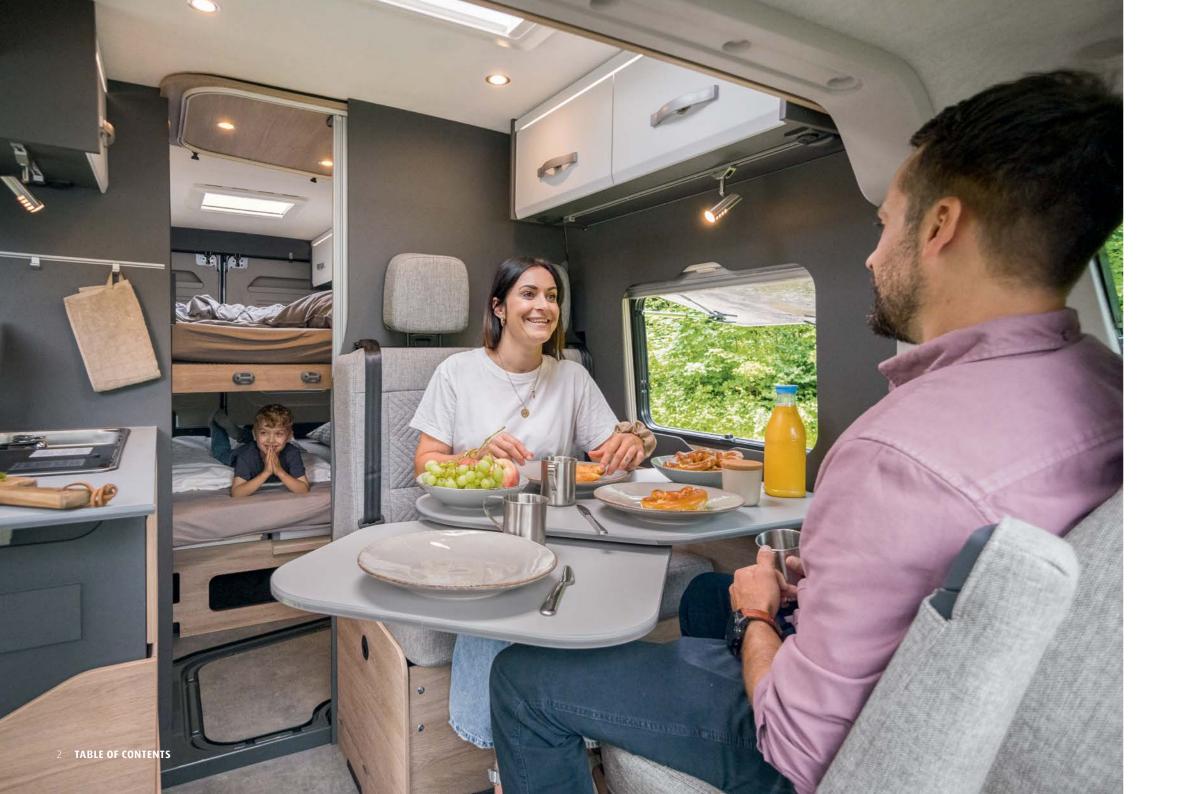

## Your living room on wheels.

When Dethleffs builds a camper van, you can be sure of premium quality, a perfect ambience and well thought-out solutions. After all, our designers live and breathe camping and therefore understand exactly what you want and need.

- High-quality fabrics, tasteful colour combinations and high-quality workmanship make the Globetrail a genuine Dethleffs.
- Enjoy some (mobile) home cooking. The kitchen makes optimal use of the available space. Thanks to a door that opens 180°, the large fridge is easily accessible from both outside and inside the vehicle.

  Layouts: 540 DR, 600 DK, 600 DS, 600 ER, 640 EK, 640 ES
- Large compressor fridge (84 l including 6 l freezer) at an ergonomic, easily accessible height. The kitchen includes an extendable, folding worktop for added convenience. Layouts: 600 DR, 640 ER, 640 HR
- **Kitchen** with extra large, spacious and handleless **drawers** that include a central locking system (ambient lighting is optional).
- The **overhead lockers** provide plenty of space for your equipment.
- Remote display next to the control panel. The optional CP Plus indicates when the gas bottle is empty. You can also switch from summer to winter operation.