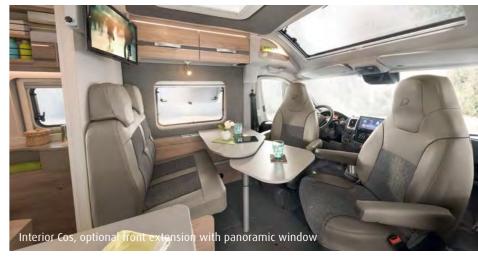

## The family-friendly Globetrail.

Our innovative pop-up roof lets you extend the available living space by creating an additional bedroom on the upper level – with sensational panoramic views.

- A different kind of panorama. The openable **panoramic window** provides a loft-like ambience with more daylight. The matching roof lining with all-round LED lighting creates a homely atmosphere even after sunset.
- The pull-down bed with extra bed features enough sleeping space for the whole family. (640 HR)
- The **canvas walls in the pop-up roof** allow different degrees of darkening from completely closed to an open "convertible" version (see Fig. 4).

- Enjoy a **clear view of the starry sky** while staying fully protected thanks to a fine-mesh mosquito net that also lets you feel the cool evening air.
- **Sleep even better!** The high-quality, 6 cm thick cold foam mattress comes in a standard size of 209 x 143 cm. The base consists of optimally matched real wood slats which also provide ventilation for the mattress.