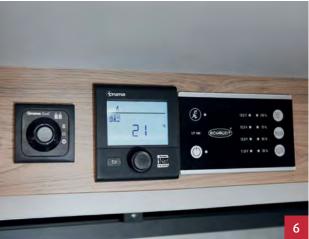

#### **Equipment options**

- + High-quality flush-fitting windows
- + Additional window on both sides
- + Ambient lighting for a pleasant ambience
- + Swivel-out table top
- + Truma CP Plus control panel
- + Large awning
- + Bumper matching the vehicle colour
- + Ergonomic rear extension

  Layouts: 540 DR, 600 DK, 600 DS, 600 ER, 640 EK, 640 ES
- Large compressor fridge (84 l including 6 l freezer) at an ergonomic, easily accessible height. The kitchen includes an extendable, folding worktop for added convenience. Layouts: 600 DR, 640 ER, 640 HR
- **Kitchen** with extra large, spacious and handleless **drawers** that include a central locking system (ambient lighting is optional).
- The **overhead lockers** provide plenty of space for your equipment.
- Remote display next to the control panel. The optional CP Plus indicates when the gas bottle is empty. You can also switch from summer to winter operation.