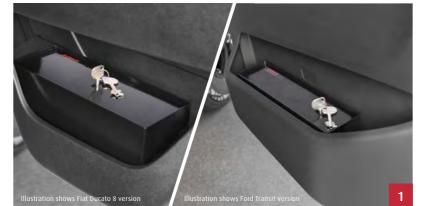

# Looking for that little something extra?

Dethleffs Original Accessories let you customise your camper van to your heart's content – to ensure you feel completely at home on the road.

- 1 Safe
- 2 Driver's cabin carpet
- 3 Mosquito net for rear door
- 4 Fabric storage bag
- 5 Rear extension
- 6 Alloy wheels