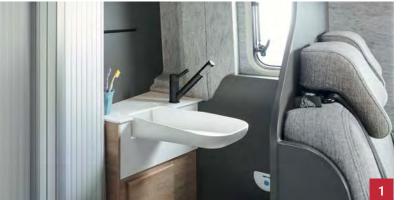

#### A real shower room.

The unique centre bathroom offers plenty of space and privacy. The blind separates the bathroom from the living room and bedroom. There is no step between the bathroom and passageway.

1 The sink can easily be folded away to create extra space.

2 Exclusive to the Globetrail: a floor-level shower.