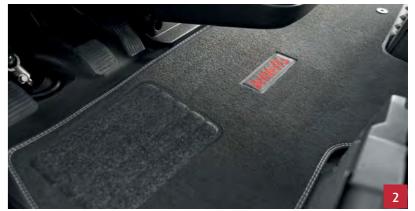

# Looking for that little something extra?

Dethleffs Original Accessories let you customise your camper van to your heart's content – to ensure you feel completely at home on the road.

- 1 Safe
- 2 Driver's cabin carpet
- 3 Mosquito net for rear door
- 4 Fabric storage bag
- 5 Rear extension
- 6 Alloy wheels