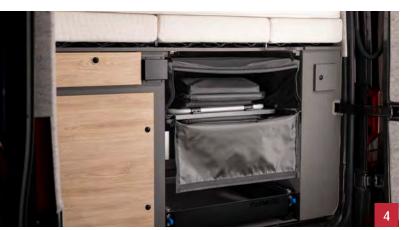

# Your canopy bed on wheels.

The extra-large mattress (2.00 x 1.40 m) allows two people to sleep in total comfort in the Globetrail. The spring plate system comfortably supports the spine.

- 1 Various shelves and lights in all the right places create a pleasant ambience.
- The bed can be easily converted into a large storage space without the need to install or remove rails or slats.

- Practical drawers for accessories and small items.
- The pull-out fridge at the front is easy to reach from all sides.
- Continuous overhead lockers with integrated lights.
  Push-to-open flaps.
- 4 Extendable integrated worktop.
- Cleverly integrated step to the double bed.