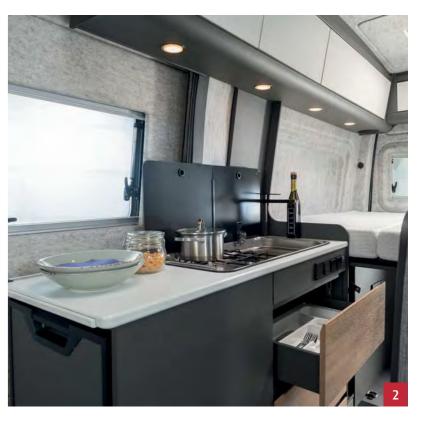

#### A great place to live.

Cosy and spacious: half-dinette seating lounge with 50 cm-wide swivel table.

- The bench seat includes a backrest with tilt adjustment for maximum travelling comfort. The fabric wall panelling is sound-absorbent and breathable, creating a pleasant atmosphere inside the vehicle.
- The kitchen features a variety of shelves as well as a fixed tap. The large handleless drawers can accommodate all kinds of kitchen utensils and are equipped with a central locking system.