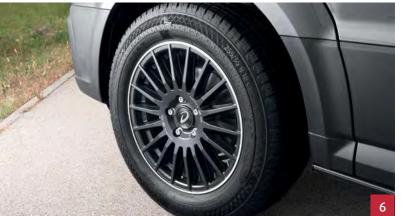

# Looking for that little something extra?

Dethleffs Original Accessories let you customise your camper van to your heart's content – to ensure you feel completely at home on the road.

- 1 Safe
- 2 Driver's cabin carpet
- 3 Mosquito net for rear door
- 4 Fabric storage bag
- 5 Rear extension
- 6 Alloy wheels