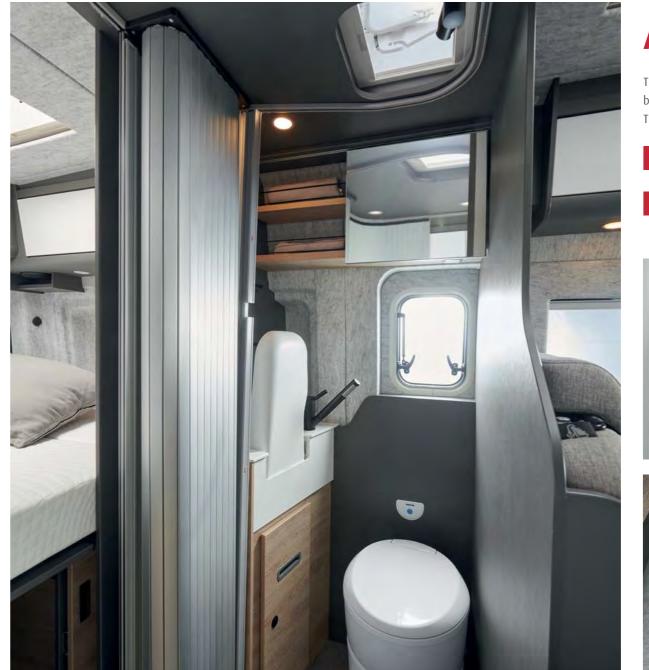

#### A real shower room.

The unique centre bathroom offers plenty of space and privacy. The blind separates the bathroom from the living room and bedroom. There is no step between the bathroom and passageway.

1 The sink can easily be folded away to create extra space.

2 Exclusive to the Globetrail: a floor-level shower.