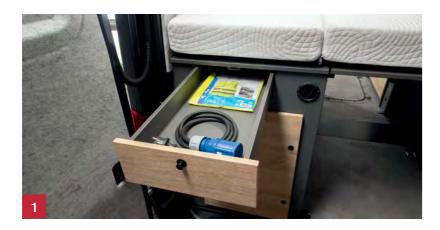

- Practical drawers for accessories and small items.
- The pull-out fridge at the front is easy to reach from all sides.
- Continuous overhead lockers with integrated lights.
  Push-to-open flaps.
- 4 Extendable integrated worktop.
- Cleverly integrated step to the double bed.