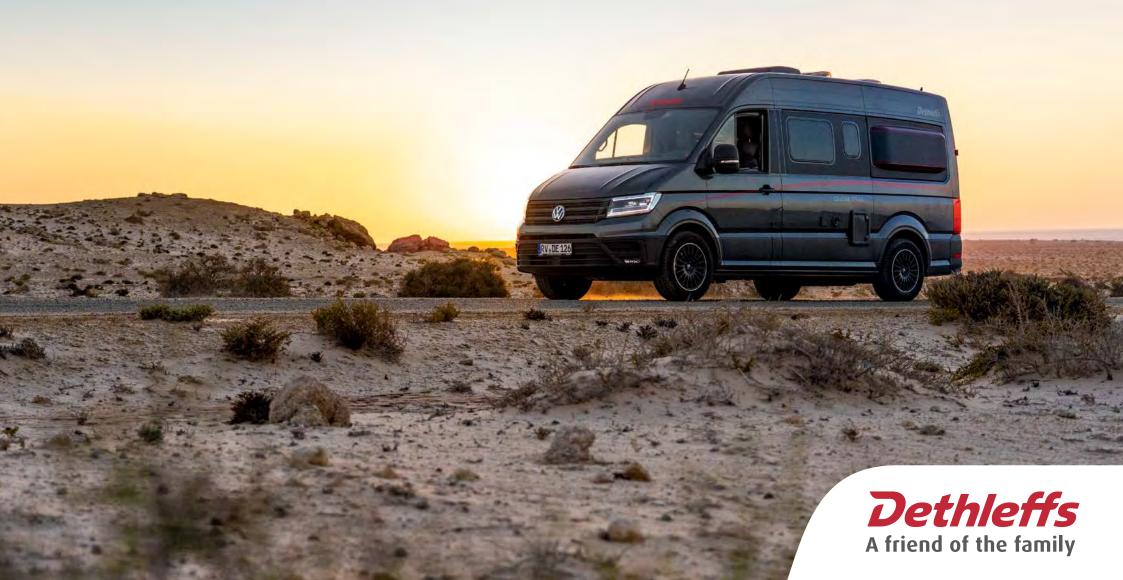

## **Globetrail Performance**



## The new Globetrail Performance



#### **Highlights**

- + Exceptional shower experience: floor-level centre bathroom with high-quality fold-away sink
- + Extra-large sleeping area: 2.00 m x 1.40 m in a 6 m-long vehicle
- + Preparation for trailer tow hitch with cable set and controller
- + OZ Racing 18" alloy wheels (Original Accessories)
- + Standard front extension with continuous overhead lockers, including across the rear
- + Spacious half-dinette with 50 cm-wide table with variable swivel extension
- + Bench seat with backrest tilt adjustment: optimum travelling comfort for passengers
- + "Discover Media" navigation and infotainment system with 26 cm (10-inch) touch display, 4 loudspeakers and mobile phone interface with inductive charging function
- + Light and Visibility Packa