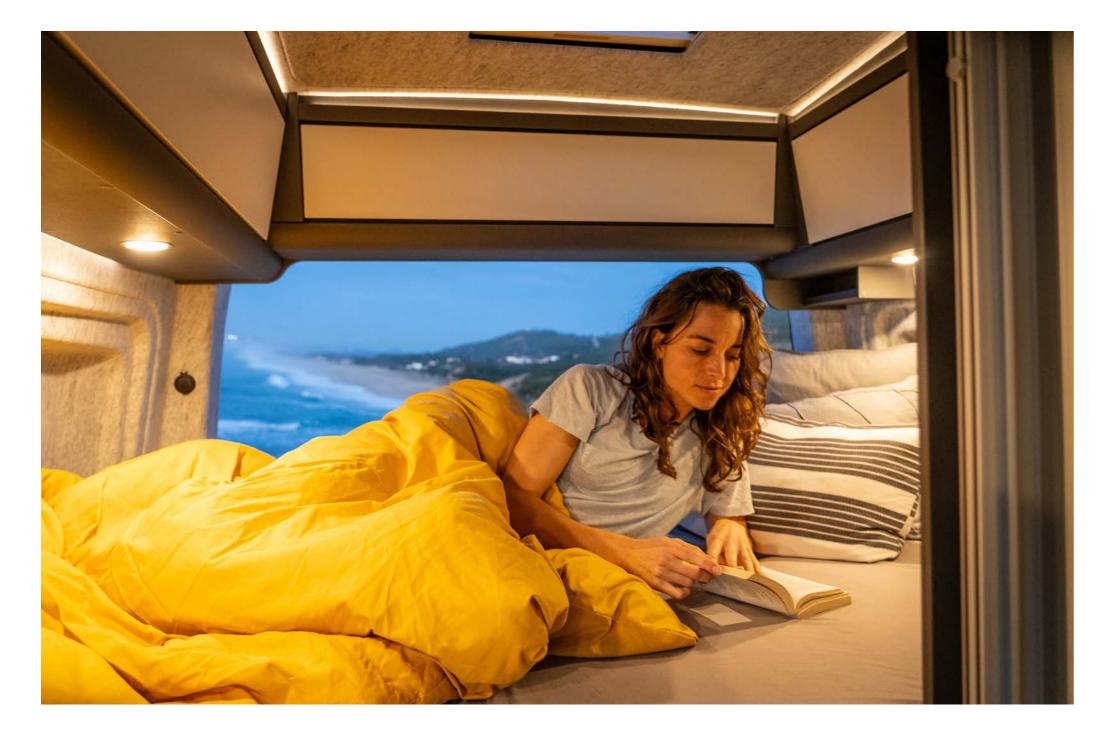

# Your canopy bed on wheels.

The extra-large mattress (2.00 x 1.40 m) allows two people to sleep in total comfort in the Globetrail. The spring plate system comfortably supports the spine.

- 1 Various shelves and lights in all the right places create a pleasant ambience.
- The bed can be easily converted into a large storage space without the need to install or remove rails or slats.