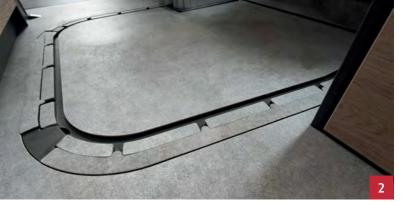

#### A real shower room.

The unique centre bathroom offers plenty of space and privacy. The blind separates the bathroom from the living room and bedroom. There is no step between the bathroom and passageway.

1 The sink can easily be folded away to create extra space.

2 Exclusive to the Globetrail: a floor-level shower.