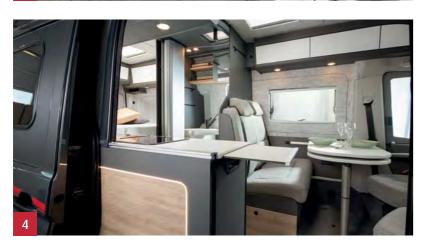

#### A great place to live.

Cosy and spacious: half-dinette seating lounge with 50 cm-wide swivel table.

- The bench seat includes a backrest with tilt adjustment for maximum travelling comfort. The fabric wall panelling is sound-absorbent and breathable, creating a pleasant atmosphere inside the vehicle.
- The kitchen features a variety of shelves as well as a fixed tap. The large handleless drawers can accommodate all kinds of kitchen utensils and are equipped with a central locking system.