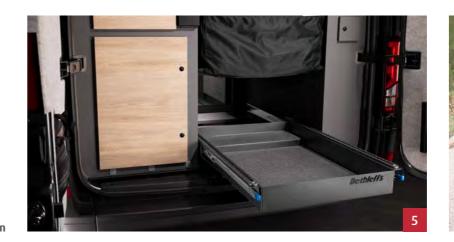

- Practical drawers for accessories and small items.
- The pull-out fridge at the front is easy to reach from all sides.
- Continuous overhead lockers with integrated lights.
  Push-to-open flaps.
- 4 Extendable integrated worktop.
- Cleverly integrated step to the double bed.

# Your canopy bed on wheels.

The extra-large mattress (2.00 x 1.40 m) allows two people to sleep in total comfort in the Globetrail. The spring plate system comfortably supports the spine.

- 1 Various shelves and lights in all the right places create a pleasant ambience.
- The bed can be easily converted into a large storage space without the need to install or remove rails or slats.