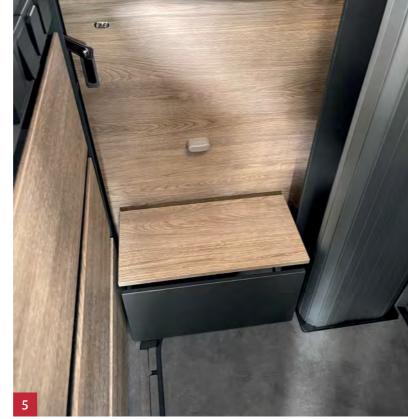

- Practical drawers for accessories and small items.
- The pull-out fridge at the front is easy to reach from all sides.
- Continuous overhead lockers with integrated lights.
  Push-to-open flaps.
- 4 Extendable integrated worktop.
- Cleverly integrated step to the double bed.