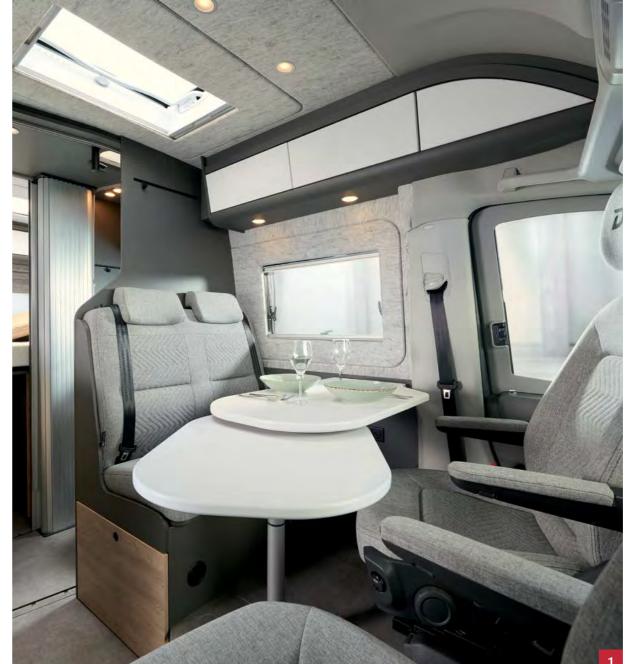

#### A great place to live.

Cosy and spacious: half-dinette seating lounge with 50 cm-wide swivel table.

- The bench seat includes a backrest with tilt adjustment for maximum travelling comfort. The fabric wall panelling is sound-absorbent and breathable, creating a pleasant atmosphere inside the vehicle.
- The kitchen features a variety of shelves as well as a fixed tap. The large handleless drawers can accommodate all kinds of kitchen utensils and are equipped with a central locking system.