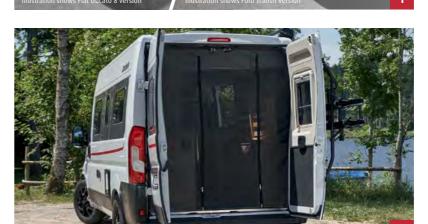

# Looking for that little something extra?

Dethleffs Original Accessories let you customise your camper van to your heart's content – to ensure you feel completely at home on the road.

- 1 Safe
- 2 Driver's cabin carpet
- 3 Mosquito net for rear door
- 4 Fabric storage bag
- 5 Rear extension
- 6 Alloy wheels

Generous
standard
specification

places of interest and much more.