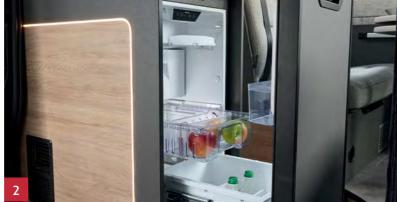

- Practical drawers for accessories and small items.
- The pull-out fridge at the front is easy to reach from all sides.
- Continuous overhead lockers with integrated lights.
  Push-to-open flaps.
- 4 Extendable integrated worktop.
- Cleverly integrated step to the double bed.