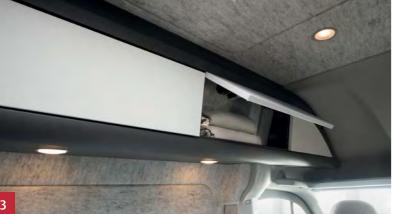

- Practical drawers for accessories and small items.
- The pull-out fridge at the front is easy to reach from all sides.
- Continuous overhead lockers with integrated lights.
  Push-to-open flaps.
- 4 Extendable integrated worktop.
- Cleverly integrated step to the double bed.