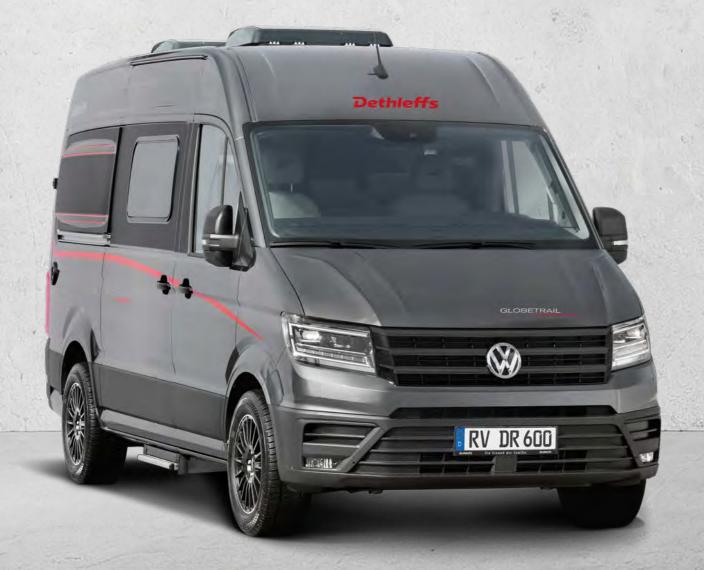

## **Globetrail Performance**



## The new Globetrail Performance



#### **Highlights**

- + Exceptional shower experience: floor-level centre bathroom with high-quality fold-away sink
- + Extra-large sleeping area: 2.00 m x 1.40 m in a 6 m-long vehicle
- + Preparation for trailer tow hitch with cable set and controller
- + OZ Racing 18" alloy wheels (Original Accessories)
- + Standard front extension with continuous overhead lockers, including across the rear
- + Spacious half-dinette with 50 cm-wide table with variable swivel extension
- + Bench seat with backrest tilt adjustment: optimum travelling comfort for passengers
- + "Discover Media" navigation and infotainment system with 26 cm (10-inch) touch display, 4 loudspeakers and mobile phone interface with inductive charging function
- + Light and Visibility Package provides even better visibility wi