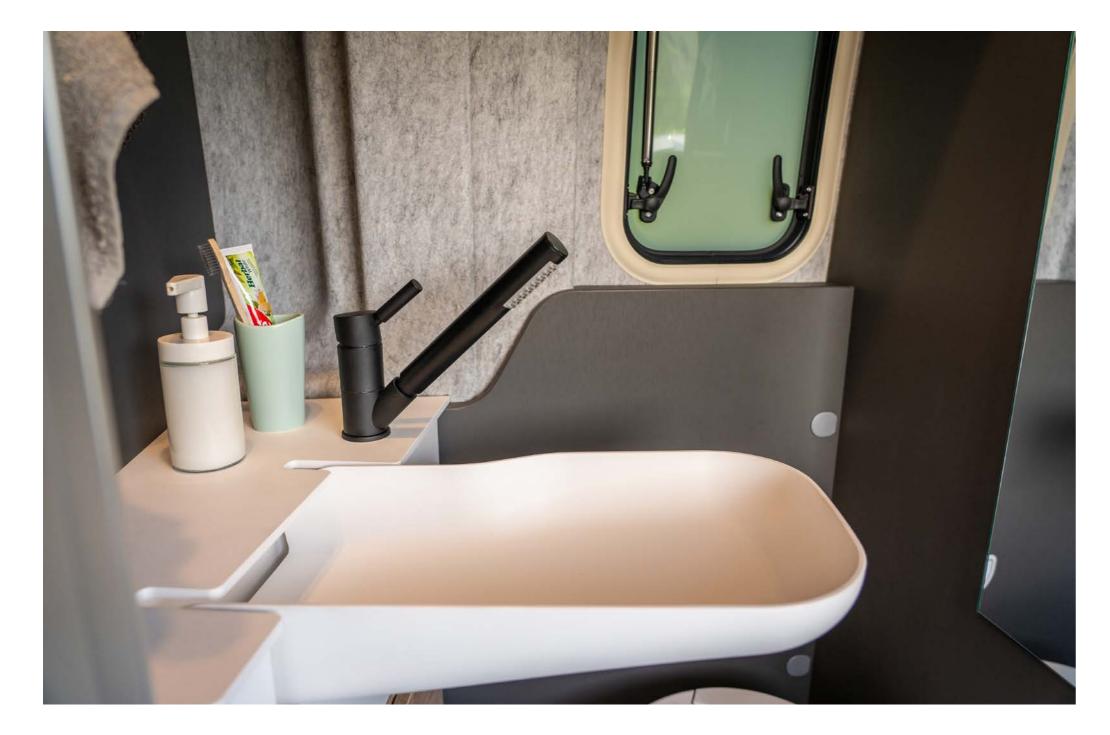

#### A real shower room.

The unique centre bathroom offers plenty of space and privacy. The blind separates the bathroom from the living room and bedroom. There is no step between the bathroom and passageway.

1 The sink can easily be folded away to create extra space.

2 Exclusive to the Globetrail: a floor-level shower.