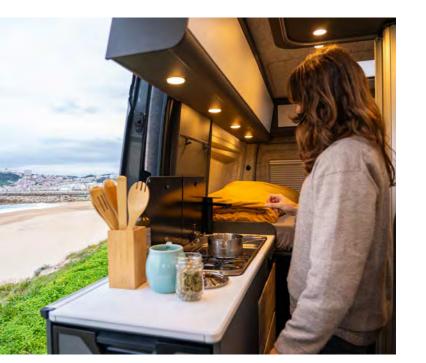

#### A great place to live.

Cosy and spacious: half-dinette seating lounge with 50 cm-wide swivel table.

- The bench seat includes a backrest with tilt adjustment for maximum travelling comfort. The fabric wall panelling is sound-absorbent and breathable, creating a pleasant atmosphere inside the vehicle.
- The kitchen features a variety of shelves as well as a fixed tap. The large handleless drawers can accommodate all kinds of kitchen utensils and are equipped with a central locking system.