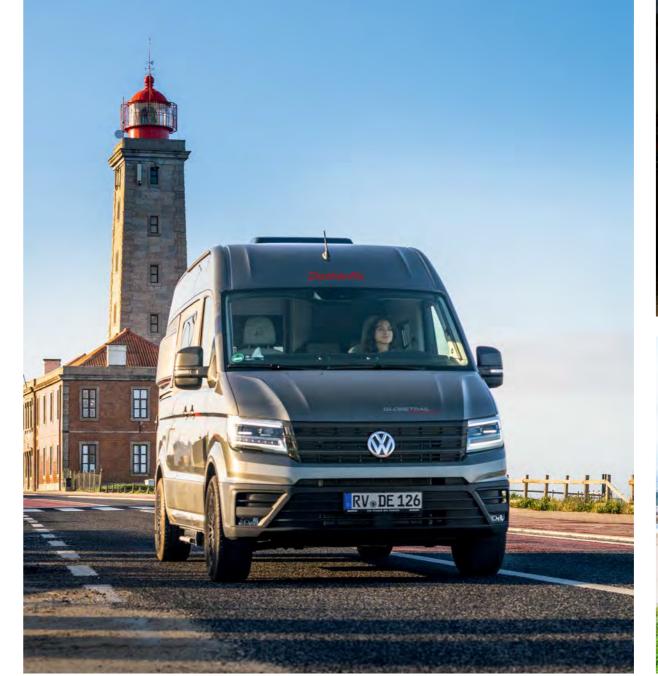

mum travelling comfort for passengers
- + "Discover Media" navigation and infotainment system with 26 cm (10-inch) touch display, 4 loudspeakers and mobile phone interface with inductive charging function
- + Light and Visibility Package provides even better visibility with automatic headlights, "Light Assist" high beam control, rain sensor and assistance light
- + Powerful 120 kW (163 hp) engine and automatic transmission as standard
- + Central locking system with "Keyless-Go" keyless start system
- + Electric parking brake creates extra space in the cockpit
- + Heated multifunction leather steering wheel with controls for a wide range of vehicle functions
- + Digital cockpit with high-resolution TFT colour display

Generous
standard
specification



places of interest and much more.













#### A great place to live.

Cosy and spacious: half-dinette seating lounge with 50 cm-wide swivel table.

- The bench seat includes a backrest with tilt adjustment for maximum travelling comfort. The fabric wall panelling is sound-absorbent and breathable, creating a pleasant atmosphere inside the vehicle.
- The kitchen features a variety of shelves as well as a fixed tap. The large handleless drawers can accommodate all kinds of kitchen utensils and are equipped with a central locking system.







#### A real shower room.

The unique centre bathroom offers plenty of space and privacy. The blind separates the bathroom from the living room and bedroom. There is no step between the bathroom and passageway.

1 The sink can easily be folded away to create extra space.

2 Exclusive