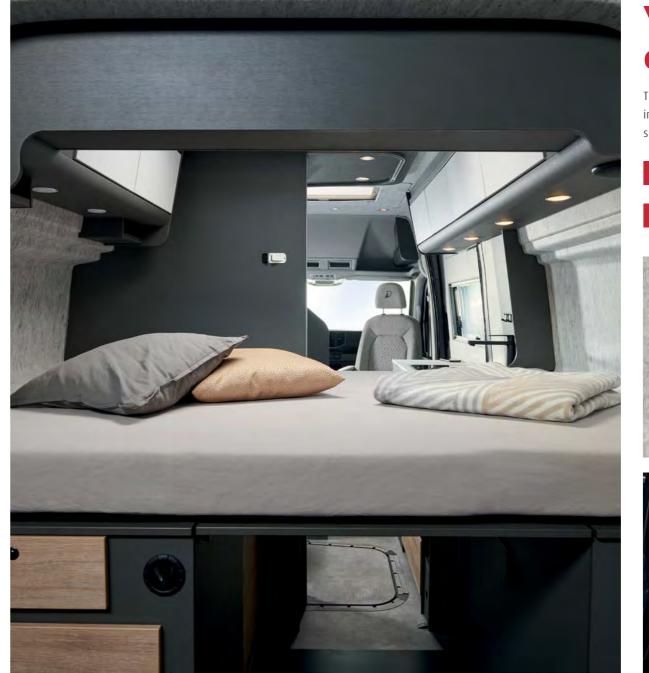

# Your canopy bed on wheels.

The extra-large mattress (2.00 x 1.40 m) allows two people to sleep in total comfort in the Globetrail. The spring plate system comfortably supports the spine.

- 1 Various shelves and lights in all the right places create a pleasant ambience.
- The bed can be easily converted into a large storage space without the need to install or remove rails or slats.

- Practical drawers for accessories and small items.
- The pull-out fridge at the front is easy to reach from all sides.
- Continuous overhead lockers with integrated lights.
  Push-to-open flaps.
- 4 Extendable integrated worktop.
- Cleverly integrated step to the double bed.