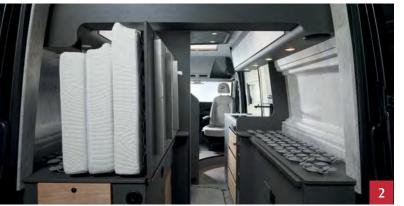

# Your canopy bed on wheels.

The extra-large mattress (2.00 x 1.40 m) allows two people to sleep in total comfort in the Globetrail. The spring plate system comfortably supports the spine.

- 1 Various shelves and lights in all the right places create a pleasant ambience.
- The bed can be easily converted into a large storage space without the need to install or remove rails or slats.

- Practical drawers for accessories and small items.
- The pull-out fridge at the front is easy to reach from all sides.
- Continuous overhead lockers with integrated lights.
  Push-to-open flaps.
- 4 Extendable integrated worktop.
- Cleverly integrated step to the double bed.